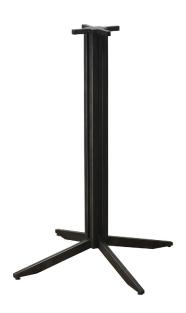

## **BRIDGE** BAR BASE

- An ode to the engineering wonders of a bridge, this lightweight pedestal base uses a series of hollow posts as its main structure giving it strength without sacrificing weight.
- Equipped with adjustable levelers.
- Central column is 3 in thick.
- Bridge comes in iron and stainless steel versions with clear finish for indoor use.
- Recommended top size is 36 in square or round.
- The base is also available in the dining height.
- Hand made in Central Java, Indonesia.