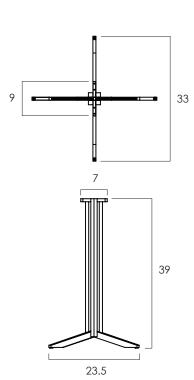

## **BRIDGE** BAR BASE

- An ode to the engineering wonders of a bridge, this lightweight pedestal base uses a series of hollow posts as its main structure giving it strength without sacrificing weight.
- Equipped with adjustable levelers.
- Central column is 3 in thick.
- Bridge comes in iron and stainless steel versions with clear finish for indoor use.
- Recommended top size is 36 in square or round.
- The base is also available in the dining height.
- Hand made in Central Java, Indonesia.

WIDTH: 23.5 in HEIGHT: 39 in

DIAGONAL WIDTH: 33 in MOUNTING PLATE: 9 X 9 in

## 2022 Finishes:

- Clear Iron (RC)
- Stainless Steel Brushed