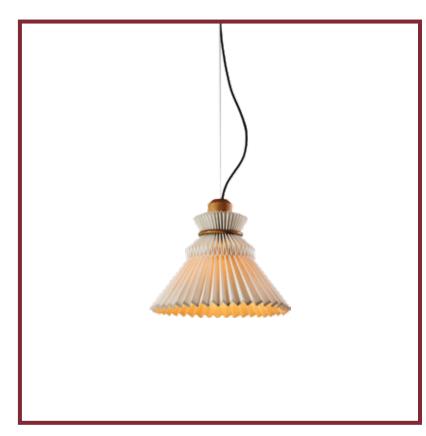

## **Amah Pendant Lamp**

Design by Ong Cen Kuang Handcrafted in Bali, Indonesia

Folded from flat sheets of linen, the light and geometrically textured form is the lovechild of our passion for paper-folding techniques. Name Amah

**Models** Pendant Lamp

Dimensions Closed 16 x 16 x 12.2 in 2.6 lb

**Materials** Linen, polypropylene, clear acrylic, teak wood

**Bulbs** Fitting E27 Bulb Type A LED 7 W equivalent to 60 W Incandescent 2700K - 3000K UL Listed (Bulbs not included)