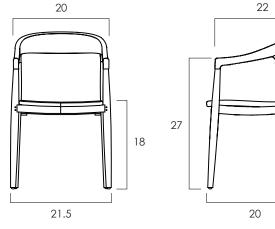

- All wood is sustainably sourced from local plantations. Hand made in Central Java, Indonesia.

WIDTH: 21.5 in DEPTH: 22 in HEIGHT: seat 18.25 / arm 27 / back 33 in

2022 Finishes: - Teak Natural (TN) - Teak Pitch (TP)