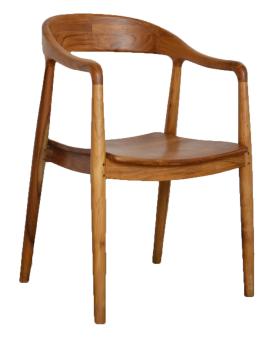

## ANNIK **DINING ARMCHAIR**

- Annik is an all-wood chair that is a nod to traditional mid-century design. It features solid joinery and hand turned legs. The seat is scooped gently for added comfort. The back and armrests are hand shaped meticulously to create soft inviting curves.

- Due to hand made nature of this chair, slight deviation in dimensions is possible.

- This chair does not fully slide under dining tables due to its armrest height.

- Clear finish for indoor use.

- Plastic floor glides.