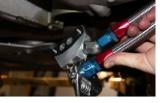

#### **INSTALLATION INSTRUCTIONS**

Note: DeWitts EOC kit installation requires high level skills and special equipment. It is advised to seek professional assistance for installation.

- 1. Raise vehicle on lift.
- 2. Remove front bumper cover
- 3. Remove (3) lower skid plate covers
- 4. Remove two (2) oil plugs and drain oil
- 5. Remove oil filter
- 6. Remove (4) four transmission cooler bolts (Z06 A8 only). Do not disconnect fluid lines.
- 7. Remove (2) two plastic retaining pins from transmission cooler mounting. (Z06 A8 only)
- 8. Transfer the two transmission nut plates to the new EOC and install original retaining pins.
- 9. Use the supplied template (Fig. 1) to mark two holes in driver side duct.
- 10. Drill two (2) 1.25" holes (Fig. 2) using a block of wood to support rear of plastic duct.
- 11. Remove original water-to-oil EOC by removing four (4) bolts and lower EOC.
- 12. Remove two (2) c-clips from EOC water lines and disconnect water hoses from EOC.
- 13. Join existing water hoses with union (Fig. 4) supplied in kit.
- 14. Locate new EOC in front grill area with connections toward the driver side.
- 15. On Z06 A8 only, use existing M6 bolts to mounting TOC and EOC together.
- 16. Feed new stainless steel lines (straight end) through drilled holes and back to oil filter area.
- 17. Connect oil lines to EOC engine adapter (Fig.5) and tighten fittings before mounting adapter.
- 18. Mount new oil adapter (Fig. 6) using the new metal gasket and bolts.
- 19. Connect angled hose ends to EOC and tighten nuts.
- 20. Use a plastic tie wrap to secure stainless steel hoses (Fig. 7) away from engine belts.
- 21. Replace oil and filter and fill as usual.
- 22. Run engine briefly. Shut down and recheck oil level after ten minutes.
- 23. Start engine and check for leaks.
- 24. Replace front bumper cover.
- 25. Replace lower skid plates.