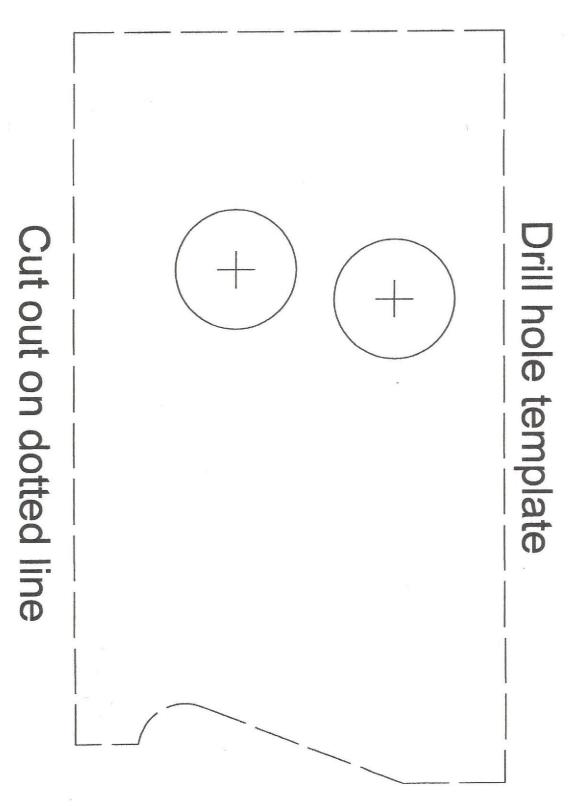

#### **INSTALLATION INSTRUCTIONS**

Note: DeWitts EOC kit installation requires high level skills and special equipment. It is advised to seek professional assistance for installation.

- 1. Raise vehicle on lift.
- 2. Remove front bumper cover
- 3. Remove (3) lower skid plate covers
- 4. Remove two (2) oil plugs and drain oil
- 5. Remove oil filter
- 6. Remove (4) four transmission cooler bolts (Z06 A8 only). Do not disconnect fluid lines.
- 7. Remove (2) two plastic retaining pins from transmission cooler mounting. (Z06 A8 only)
- 8. Transfer the two transmission nut plates to the new EOC and install original retaining pins.
- 9. Use the supplied template (Fig. 1) to mark two holes in driver side duct.
- 10. Drill two (2) 1.25" holes (Fig. 2) using a block of wood to support rear of plastic duct.
- 11. Remove original water-to-oil EOC by removing four (4) bolts and lower EOC.
- 12. Remove two (2) c-clips from EOC water lines and disconnect water hoses from EOC.
- 13. Join existing water hoses with union (Fig. 4) supplied in kit.
- 14. Locate new EOC in front grill area with connections toward the driver side.
- 15. On Z06 A8 only, use existing M6 bolts to mounting TOC and EOC together.
- 16. Feed new stainless steel lines (straight end) through drilled holes and back to oil filter area.
- 17. Connect oil lines to EOC engine adapter (Fig.5) and tighten fittings before mounting adapter.
- 18. Mount new oil adapter (Fig. 6) using the new metal gasket and bolts.
- 19. Connect angled hose ends to EOC and tighten nuts.
- 20. Use a plastic tie wrap to secure stainless steel hoses (Fig. 7) away from engine belts.
- 21. Replace oil and filter and fill as usual.
- 22. Run engine briefly. Shut down and recheck oil level after ten minutes.
- 23. Start engine and check for leaks.
- 24. Replace front bumper cover.
- 25. Replace lower skid plates.