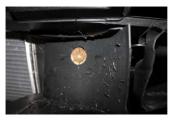

#### **INSTALLATION INSTRUCTIONS**

Note: DeWitts EOC kit installation requires high level skills and special equipment. It is advised to seek professional assistance for installation.

- 1. Raise vehicle on lift.
- 2. Remove front bumper cover
- 3. Remove (3) lower skid plate covers
- 4. Remove two (2) oil plugs and drain oil
- 5. Remove oil filter
- 6. Remove (4) four transmission cooler bolts (Z06 A8 only). Do not disconnect fluid lines.
- 7. Remove (2) two plastic retaining pins from transmission cooler mounting. (Z06 A8 only)
- 8. Transfer the two transmission nut plates to the new EOC and install original retaining pins.
- 9. Use the supplied template (Fig. 1) to mark two holes in driver side duct.
- 10. Drill two (2) 1.25" holes (Fig. 2) using a block of wood to support rear of plastic duct.
- 11. Remove original water-to-oil EOC by removing four (4) bolts and lower EOC.
- 12. Remove two (2) c-clips from EOC water lines and disconnect water hoses from EOC.
- 13. Join existing water hoses with union (Fig. 4) supplied in kit.
- 14. Locate new EOC in front grill area with connections toward the driver side.
- 15. On Z06 A8 only, use existing M6 bolts to mounting TOC and EOC together.
- 16. Feed new stainless steel lines (straight end) through drilled holes and back to oil filter area.
- 17. Connect oil lines to EOC engine adapter (Fig.5) and tighten fittings before mounting adapter.
- 18. Mount new oil adapter (Fig. 6) using the new metal gasket and bolts.
- 19. Connect angled hose ends to EOC and tighten nuts.
- 20. Use a plastic tie wrap to secure stainless steel hoses (Fig. 7) away from engine belts.
- 21. Replace oil and filter and fill as usual.
- 22. Run engine briefly. Shut down and recheck oil level after ten minutes.
- 23. Start engine and check for leaks.
- 24. Replace front bumper cover.
- 25. Replace lower skid plates.