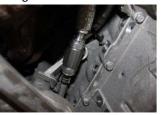

#### **INSTALLATION INSTRUCTIONS**

Note: DeWitts EOC kit installation requires high level skills and special equipment. It is advised to seek professional assistance for installation.

- 1. Raise vehicle on lift.
- 2. Remove front bumper cover
- 3. Remove (3) lower skid plate covers
- 4. Remove two (2) oil plugs and drain oil
- 5. Remove oil filter
- 6. Remove (4) four transmission cooler bolts (Z06 A8 only). Do not disconnect fluid lines.
- 7. Remove (2) two plastic retaining pins from transmission cooler mounting. (Z06 A8 only)
- 8. Transfer the two transmission nut plates to the new EOC and install original retaining pins.
- 9. Use the supplied template (Fig. 1) to mark two holes in driver side duct.
- 10. Drill two (2) 1.25" holes (Fig. 2) using a block of wood to support rear of plastic duct.
- 11. Remove original water-to-oil EOC by removing four (4) bolts and lower EOC.
- 12. Remove two (2) c-clips from EOC water lines and disconnect water hoses from EOC.
- 13. Join existing water hoses with union (Fig. 4) supplied in kit.
- 14. Locate new EOC in front grill area with connections toward the driver side.
- 15. On Z06 A8 only, use existing M6 bolts to mounting TOC and EOC together.
- 16. Feed new stainless steel lines (straight end) through drilled holes and back to oil filter area.
- 17. Connect oil lines to EOC engine adapter (Fig.5) and tighten fittings before mounting adapter.
- 18. Mount new oil adapter (Fig. 6) using the new metal gasket and bolts.
- 19. Connect angled hose ends to EOC and tighten nuts.
- 20. Use a plastic tie wrap to secure stainless steel hoses (Fig. 7) away from engine belts.
- 21. Replace oil and filter and fill as usual.
- 22. Run engine briefly. Shut down and recheck oil level after ten minutes.
- 23. Start engine and check for leaks.
- 24. Replace front bumper cover.
- 25. Replace lower skid plates.