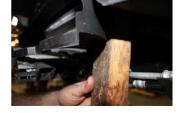

#### **INSTALLATION INSTRUCTIONS**

Note: DeWitts EOC kit installation requires high level skills and special equipment. It is advised to seek professional assistance for installation.

- 1. Raise vehicle on lift.
- 2. Remove front bumper cover
- 3. Remove (3) lower skid plate covers
- 4. Remove two (2) oil plugs and drain oil
- 5. Remove oil filter
- 6. Remove (4) four transmission cooler bolts (Z06 A8 only). Do not disconnect fluid lines.
- 7. Remove (2) two plastic retaining pins from transmission cooler mounting. (Z06 A8 only)
- 8. Transfer the two transmission nut plates to the new EOC and install original retaining pins.
- 9. Use the supplied template (Fig. 1) to mark two holes in driver side duct.
- 10. Drill two (2) 1.25" holes (Fig. 2) using a block of wood to support rear of plastic duct.
- 11. Remove original water-to-oil EOC by removing four (4) bolts and lower EOC.
- 12. Remove two (2) c-clips from EOC water lines and disconnect water hoses from EOC.
- 13. Join existing water hoses with union (Fig. 4) supplied in kit.
- 14. Locate new EOC in front grill area with connections toward the driver side.
- 15. On Z06 A8 only, use existing M6 bolts to mounting TOC and EOC together.
- 16. Feed new stainless steel lines (straight end) through drilled holes and back to oil filter area.
- 17. Connect oil lines to EOC engine adapter (Fig.5) and tighten fittings before mounting adapter.
- 18. Mount new oil adapter (Fig. 6) using the new metal gasket and bolts.
- 19. Connect angled hose ends to EOC and tighten nuts.
- 20. Use a plastic tie wrap to secure stainless steel hoses (Fig. 7) away from engine belts.
- 21. Replace oil and filter and fill as usual.
- 22. Run engine briefly. Shut down and recheck oil level after ten minutes.
- 23. Start engine and check for leaks.
- 24. Replace front bumper cover.
- 25. Replace lower skid plates.