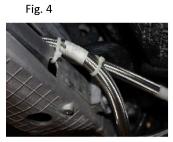

#### **INSTALLATION INSTRUCTIONS**

Note: DeWitts EOC kit installation requires high level skills and special equipment. It is advised to seek professional assistance for installation.

- 1. Raise vehicle on lift.
- 2. Remove front bumper cover
- 3. Remove (3) lower skid plate covers
- 4. Remove two (2) oil plugs and drain oil
- 5. Remove oil filter
- 6. Remove (4) four transmission cooler bolts (Z06 A8 only). Do not disconnect fluid lines.
- 7. Remove (2) two plastic retaining pins from transmission cooler mounting. (Z06 A8 only)
- 8. Transfer the two transmission nut plates to the new EOC and install original retaining pins.
- 9. Use the supplied template (Fig. 1) to mark two holes in driver side duct.
- 10. Drill two (2) 1.25" holes (Fig. 2) using a block of wood to support rear of plastic duct.
- 11. Remove original water-to-oil EOC by removing four (4) bolts and lower EOC.
- 12. Remove two (2) c-clips from EOC water lines and disconnect water hoses from EOC.
- 13. Join existing water hoses with union (Fig. 4) supplied in kit.
- 14. Locate new EOC in front grill area with connections toward the driver side.
- 15. On Z06 A8 only, use existing M6 bolts to mounting TOC and EOC together.
- 16. Feed new stainless steel lines (straight end) through drilled holes and back to oil filter area.
- 17. Connect oil lines to EOC engine adapter (Fig.5) and tighten fittings before mounting adapter.
- 18. Mount new oil adapter (Fig. 6) using the new metal gasket and bolts.
- 19. Connect angled hose ends to EOC and tighten nuts.
- 20. Use a plastic tie wrap to secure stainless steel hoses (Fig. 7) away from engine belts.
- 21. Replace oil and filter and fill as usual.
- 22. Run engine briefly. Shut down and recheck oil level after ten minutes.
- 23. Start engine and check for leaks.
- 24. Replace front bumper cover.
- 25. Replace lower skid plates.