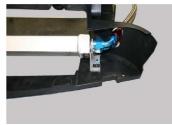

#### **INSTALLATION INSTRUCTIONS**

Note: DeWitts EOC kit installation requires high level skills and special equipment. It is advised to seek professional assistance for installation.

- 1. Raise vehicle on lift.
- 2. Remove front bumper cover
- 3. Remove (3) lower skid plate covers
- 4. Remove two (2) oil plugs and drain oil
- 5. Remove oil filter
- 6. Remove (4) four transmission cooler bolts (Z06 A8 only). Do not disconnect fluid lines.
- 7. Remove (2) two plastic retaining pins from transmission cooler mounting. (Z06 A8 only)
- 8. Transfer the two transmission nut plates to the new EOC and install original retaining pins.
- 9. Use the supplied template (Fig. 1) to mark two holes in driver side duct.
- 10. Drill two (2) 1.25" holes (Fig. 2) using a block of wood to support rear of plastic duct.
- 11. Remove original water-to-oil EOC by removing four (4) bolts and lower EOC.
- 12. Remove two (2) c-clips from EOC water lines and disconnect water hoses from EOC.
- 13. Join existing water hoses with union (Fig. 4) supplied in kit.
- 14. Locate new EOC in front grill area with connections toward the driver side.
- 15. On Z06 A8 only, use existing M6 bolts to mounting TOC and EOC together.
- 16. Feed new stainless steel lines (straight end) through drilled holes and back to oil filter area.
- 17. Connect oil lines to EOC engine adapter (Fig.5) and tighten fittings before mounting adapter.
- 18. Mount new oil adapter (Fig. 6) using the new metal gasket and bolts.
- 19. Connect angled hose ends to EOC and tighten nuts.
- 20. Use a plastic tie wrap to secure stainless steel hoses (Fig. 7) away from engine belts.
- 21. Replace oil and filter and fill as usual.
- 22. Run engine briefly. Shut down and recheck oil level after ten minutes.
- 23. Start engine and check for leaks.
- 24. Replace front bumper cover.
- 25. Replace lower skid plates.