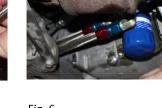

#### **INSTALLATION INSTRUCTIONS**

Note: DeWitts EOC kit installation requires high level skills and special equipment. It is advised to seek professional assistance for installation.

- 1. Raise vehicle on lift.
- 2. Remove front bumper cover
- 3. Remove (3) lower skid plate covers
- 4. Remove two (2) oil plugs and drain oil
- 5. Remove oil filter
- 6. Remove (4) four transmission cooler bolts (Z06 A8 only). Do not disconnect fluid lines.
- 7. Remove (2) two plastic retaining pins from transmission cooler mounting. (Z06 A8 only)
- 8. Transfer the two transmission nut plates to the new EOC and install original retaining pins.
- 9. Use the supplied template (Fig. 1) to mark two holes in driver side duct.
- 10. Drill two (2) 1.25" holes (Fig. 2) using a block of wood to support rear of plastic duct.
- 11. Remove original water-to-oil EOC by removing four (4) bolts and lower EOC.
- 12. Remove two (2) c-clips from EOC water lines and disconnect water hoses from EOC.
- 13. Join existing water hoses with union (Fig. 4) supplied in kit.
- 14. Locate new EOC in front grill area with connections toward the driver side.
- 15. On Z06 A8 only, use existing M6 bolts to mounting TOC and EOC together.
- 16. Feed new stainless steel lines (straight end) through drilled holes and back to oil filter area.
- 17. Connect oil lines to EOC engine adapter (Fig.5) and tighten fittings before mounting adapter.
- 18. Mount new oil adapter (Fig. 6) using the new metal gasket and bolts.
- 19. Connect angled hose ends to EOC and tighten nuts.
- 20. Use a plastic tie wrap to secure stainless steel hoses (Fig. 7) away from engine belts.
- 21. Replace oil and filter and fill as usual.
- 22. Run engine briefly. Shut down and recheck oil level after ten minutes.
- 23. Start engine and check for leaks.
- 24. Replace front bumper cover.
- 25. Replace lower skid plates.