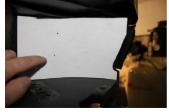

#### **INSTALLATION INSTRUCTIONS**

Note: DeWitts EOC kit installation requires high level skills and special equipment. It is advised to seek professional assistance for installation.

- 1. Raise vehicle on lift.
- 2. Remove front bumper cover
- 3. Remove (3) lower skid plate covers
- 4. Remove two (2) oil plugs and drain oil
- 5. Remove oil filter
- 6. Remove (4) four transmission cooler bolts (Z06 A8 only). Do not disconnect fluid lines.
- 7. Remove (2) two plastic retaining pins from transmission cooler mounting. (Z06 A8 only)
- 8. Transfer the two transmission nut plates to the new EOC and install original retaining pins.
- 9. Use the supplied template (Fig. 1) to mark two holes in driver side duct.
- 10. Drill two (2) 1.25" holes (Fig. 2) using a block of wood to support rear of plastic duct.
- 11. Remove original water-to-oil EOC by removing four (4) bolts and lower EOC.
- 12. Remove two (2) c-clips from EOC water lines and disconnect water hoses from EOC.
- 13. Join existing water hoses with union (Fig. 4) supplied in kit.
- 14. Locate new EOC in front grill area with connections toward the driver side.
- 15. On Z06 A8 only, use existing M6 bolts to mounting TOC and EOC together.
- 16. Feed new stainless steel lines (straight end) through drilled holes and back to oil filter area.
- 17. Connect oil lines to EOC engine adapter (Fig.5) and tighten fittings before mounting adapter.
- 18. Mount new oil adapter (Fig. 6) using the new metal gasket and bolts.
- 19. Connect angled hose ends to EOC and tighten nuts.
- 20. Use a plastic tie wrap to secure stainless steel hoses (Fig. 7) away from engine belts.
- 21. Replace oil and filter and fill as usual.
- 22. Run engine briefly. Shut down and recheck oil level after ten minutes.
- 23. Start engine and check for leaks.
- 24. Replace front bumper cover.
- 25. Replace lower skid plates.