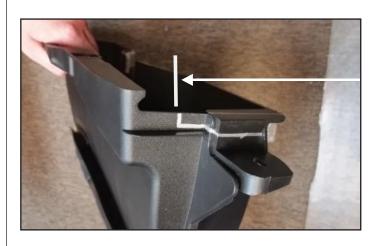

Cut 1/2" off from this point to opposite side.

Sharpe offers a silver color marker that helps when working with dark items.

Finish cut along the bottom. You will cut through the foam seal on the bottom. Try to keep the remaining seal intact.