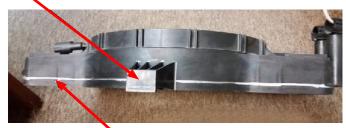

## **32-1149114M INSTALLATION INSTRUCTIONS**

The hood duct and fan shroud must be modified to allow for our HP (70mm) core installation. The following five (5) images illustrate the trimming required.

Note: Only the bottom 2/3 of the hood duct is going to be cut back 1/2". Cut through front face 1/2"deep only.

Cut 1/2" off from this point to opposite side.

Sharpe offers a silver color marker that helps when working with dark items.

Finish cut along the bottom. You will cut through the foam seal on the bottom. Try to keep the remaining seal intact.