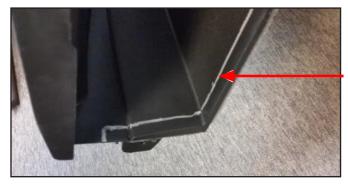

Cut back 1/2" all around the shroud. Leaving flanges on both left and right sides.