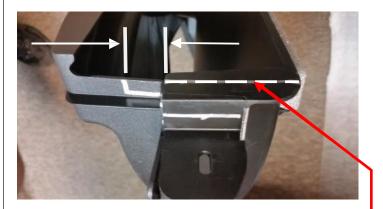

## **32-1149114M INSTALLATION INSTRUCTIONS**

The hood duct and fan shroud must be modified to allow for our HP (70mm) core installation. The following five (5) images illustrate the trimming required.

Note: Only the bottom 2/3 of the hood duct is going to be cut back 1/2". Cut through front face 1/2"deep only.

Cut 1/2" off from this point to opposite side.

Sharpe offers a silver color marker that helps when working with dark items.

Finish cut along the bottom. You will cut through the foam seal on the bottom. Try to keep the remaining seal intact.