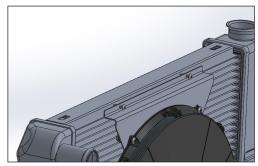

#### STEP 2

Locate the fan assembly on the radiators top and bottom hat channels.

When the fan is resting in the channels, center the assembly how you wish.

#### STEP 3

After fan is positioned where you want, use the self tapping screw with an electric drill motor to fasten the brackets to the radiator channels. These channels are not cooling tubes.