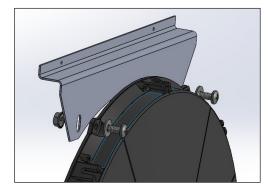

#### <u>STEP 1</u>

Mount brackets to the fan using hardware enclosed. Hand thread the bolt to the bracket, but do not tighten.

#### STEP 2

Locate the fan assembly on the radiators top and bottom hat channels.

When the fan is resting in the channels, center the assembly how you wish.

#### STEP 3

After fan is positioned where you want, use the self tapping screw with an electric drill motor to fasten the brackets to the radiator channels. These channels are not cooling tubes.

#### STEP 4

After brackets are secured to radiator, go back and tighten the fan to the brackets. Give the bolts an extra 1/2 turn to embed the locknut into the soft aluminum.