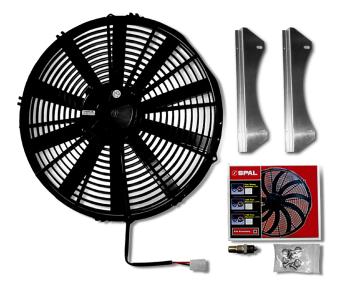

### **KIT INCLUDES**

- 1ea. 16" SPAL puller fan
- 1ea. Wire Harness with relay instructions
- 1ea. 195 Degree temperature switch
- 2ea. Mounting brackets, and hardware for mounting

THANK YOU FOR PURCHASING OUR 32-SP006 SPAL FAN KIT. ANY QUESTIONS PLEASE CALL 517-548-0600