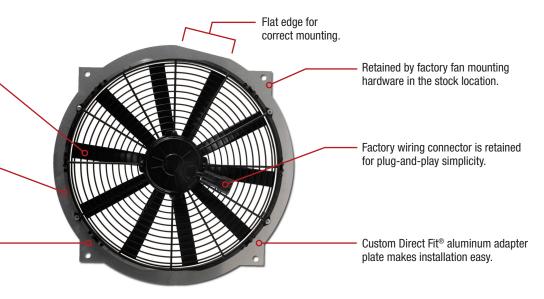

## **32-SP464 INSTALLATION INSTRUCTIONS**

WATCH THE VIDEO

Flat edge.

Single 16" high performance brushed fan moves 2,360 cfm of air.

Fits 1984-1989 C4 Corvette, replacing stock cooling fan package.

Integrates with stock radiator surround assembly with no cutting/trimming.

## STEP 1

Remove stock fan - 4 bolts.

Locate the flat spot on the top right side of the stock fan shroud.

### STEP 3

Looking at the new SP464 fan kit, locate and align the same flat edge on the aluminum shroud to the flat edge on the stock shroud.

Attach fan kit using the stock bolts.

Plug the new fan into the Stock fan connector and you are finished.