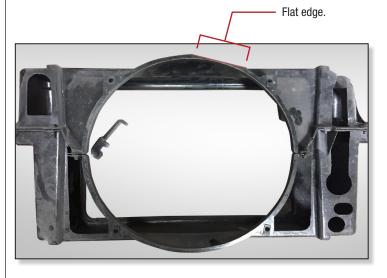

## **32-SP464 INSTALLATION INSTRUCTIONS**

WATCH THE VIDEO

Flat edge.

Single 16" high performance brushed fan moves 2,360 cfm of air.

Fits 1984-1989 C4 Corvette, replacing stock cooling fan package.

Integrates with stock radiator surround assembly with no cutting/trimming.

## STEP 1

Remove stock fan - 4 bolts.

Locate the flat spot on the top right side of the stock fan shroud.