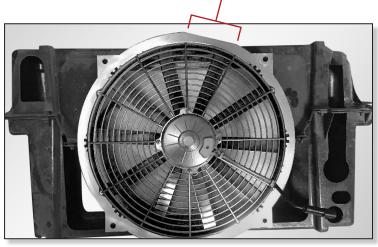

### STEP 3

Looking at the new SP464 fan kit, locate and align the same flat edge on the aluminum shroud to the flat edge on the stock shroud.

Attach fan kit using the stock bolts.

Plug the new fan into the Stock fan connector and you are finished.