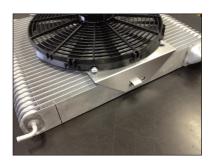

#### STEP 4

Mount the brackets over the pins on the bottom and over the loop on the top of the radiator. Once this is complete, snug the brackets to the core and tighten the bolts to the fans.

### STEP 3

Both sides of the brackets will need to be installed like this, so you end up with the fans snug tight to the brackets.