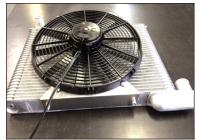

#### STEP 4

Mount the brackets over the pins on the bottom and over the loop on the top of the radiator. Once this is complete, snug the brackets to the core and tighten the bolts to the fans.