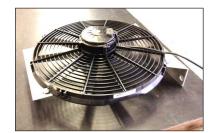

#### STEP 1

Make sure all the pieces are included in your SP004 fan kit. The kit should include 2 brackets, 16" SPAL puller fan, mounting hardware, and a wiring kit.

Mount the brackets to the fan with the hardware finger tight. You will need to be able to adjust brackets in the bolt slots later in the assembly.