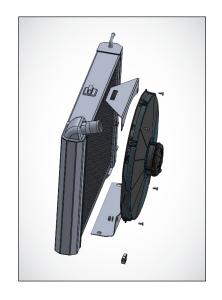

## **32-SP004** INSTALLATION INSTRUCTIONS

16-inch high performance brushed fan moves 1,918 cfm of air.

Stock plastic fan shroud can be retained with minor trimming to

hide fan if desired.

Press formed aluminum mounting brackets.

Designed to mount SPAL fans to radiator core via factory mounts.

Kit includes relay and wiring harness with 195° temperature switch.

#### STEP 1

Make sure all the pieces are included in your SP004 fan kit. The kit should include 2 brackets, 16" SPAL puller fan, mounting hardware, and a wiring kit.

Mount the brackets to the fan with the hardware finger tight. You will need to be able to adjust brackets in the bolt slots later in the assembly.