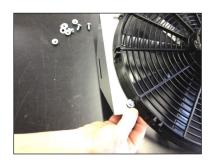

#### STEP 1

Make sure all the pieces are included in your SP004 fan kit. The kit should include 2 brackets, 16" SPAL puller fan, mounting hardware, and a wiring kit.

Mount the brackets to the fan with the hardware finger tight. You will need to be able to adjust brackets in the bolt slots later in the assembly.

### STEP 3

Both sides of the brackets will need to be installed like this, so you end up with the fans snug tight to the brackets.