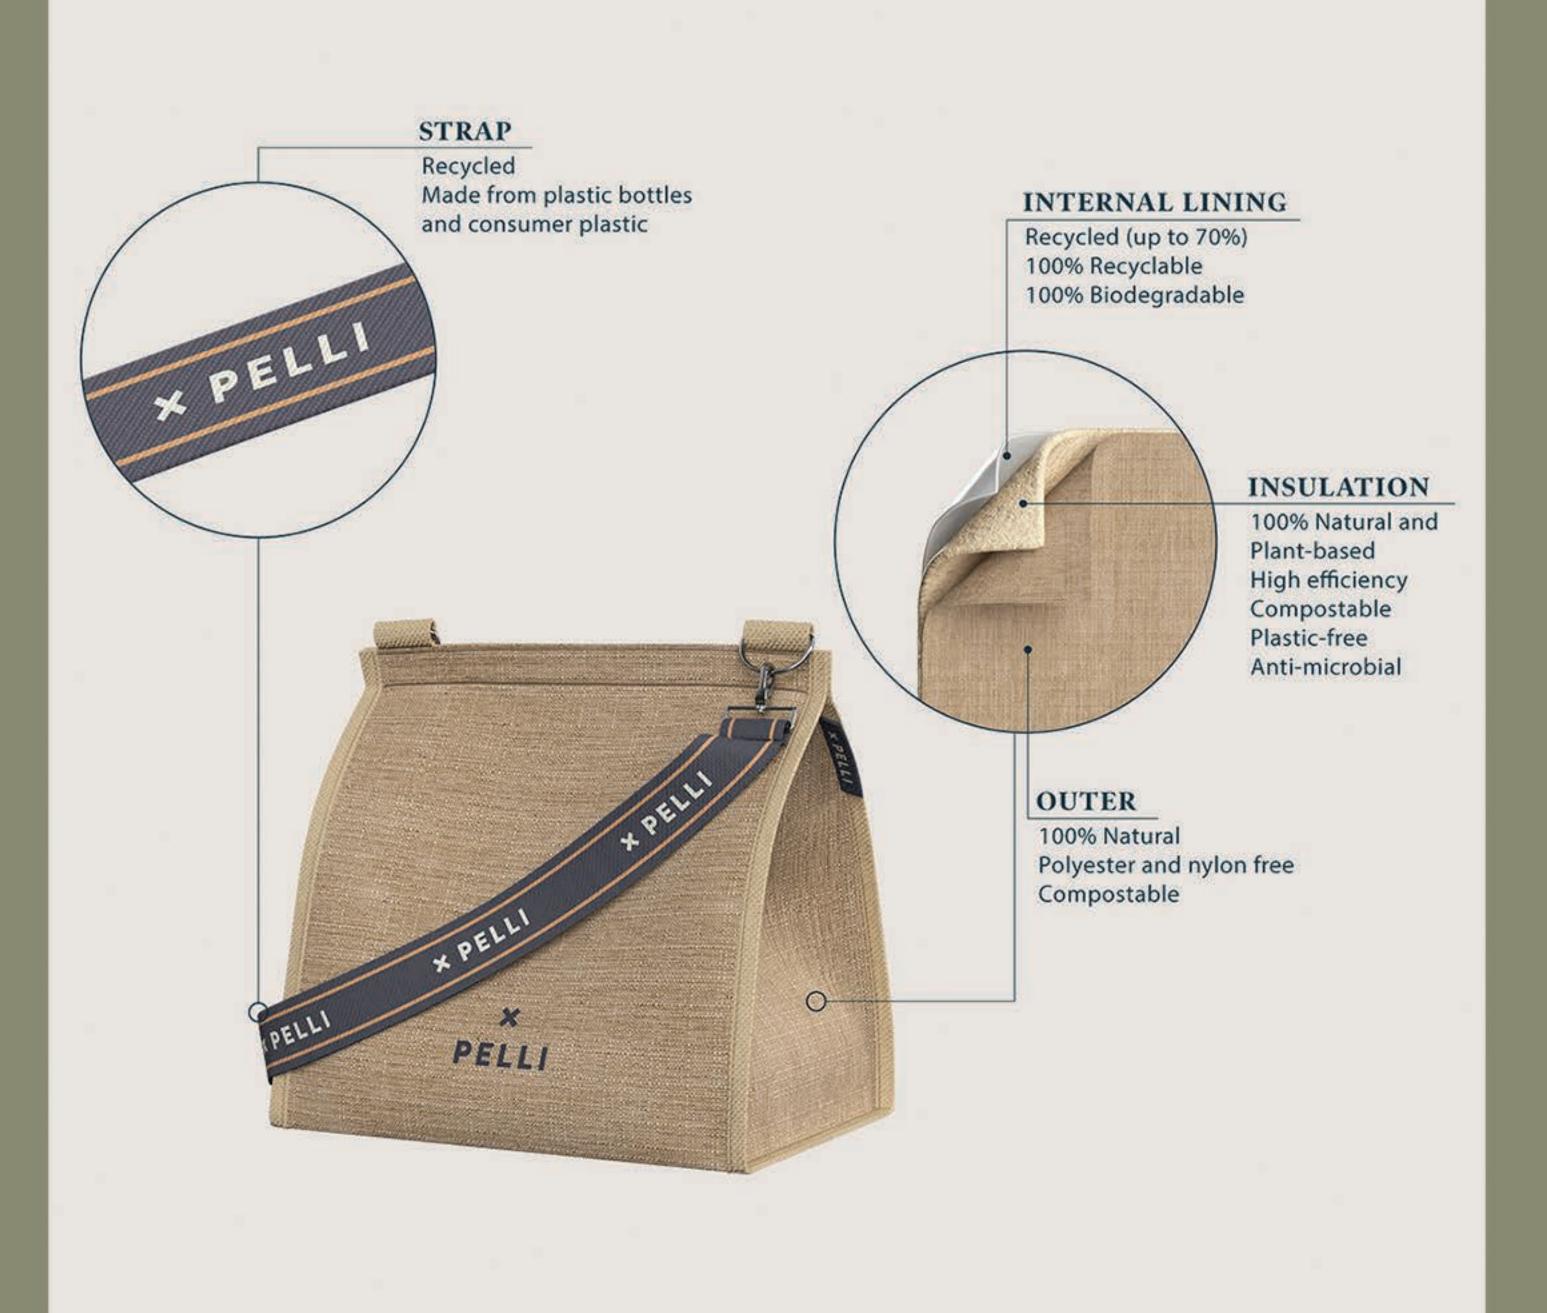

# The newest thing in timeless materials.

Every Pelli product is made from all-natural sustainable materials, including cotton, waxed canvas and jute, to put something beautiful out into the world. More importantly, we've ensured that our products are recyclable, biodegradable and functional for everybody. Like stronger, redesigned linings, innovative compost-friendly insulation, and versatile product design.

# We've considered every stitch, for your consideration.

Pelli's new Summer range has been designed with purpose, to help you live your best life. Our range of quality materials, from wax canvas and jute to 304 grade stainless steel and BPA-free silicone, help create the world's best products to give back to the world in style. From tote bags to cooler bags, we have you and family covered this summer.