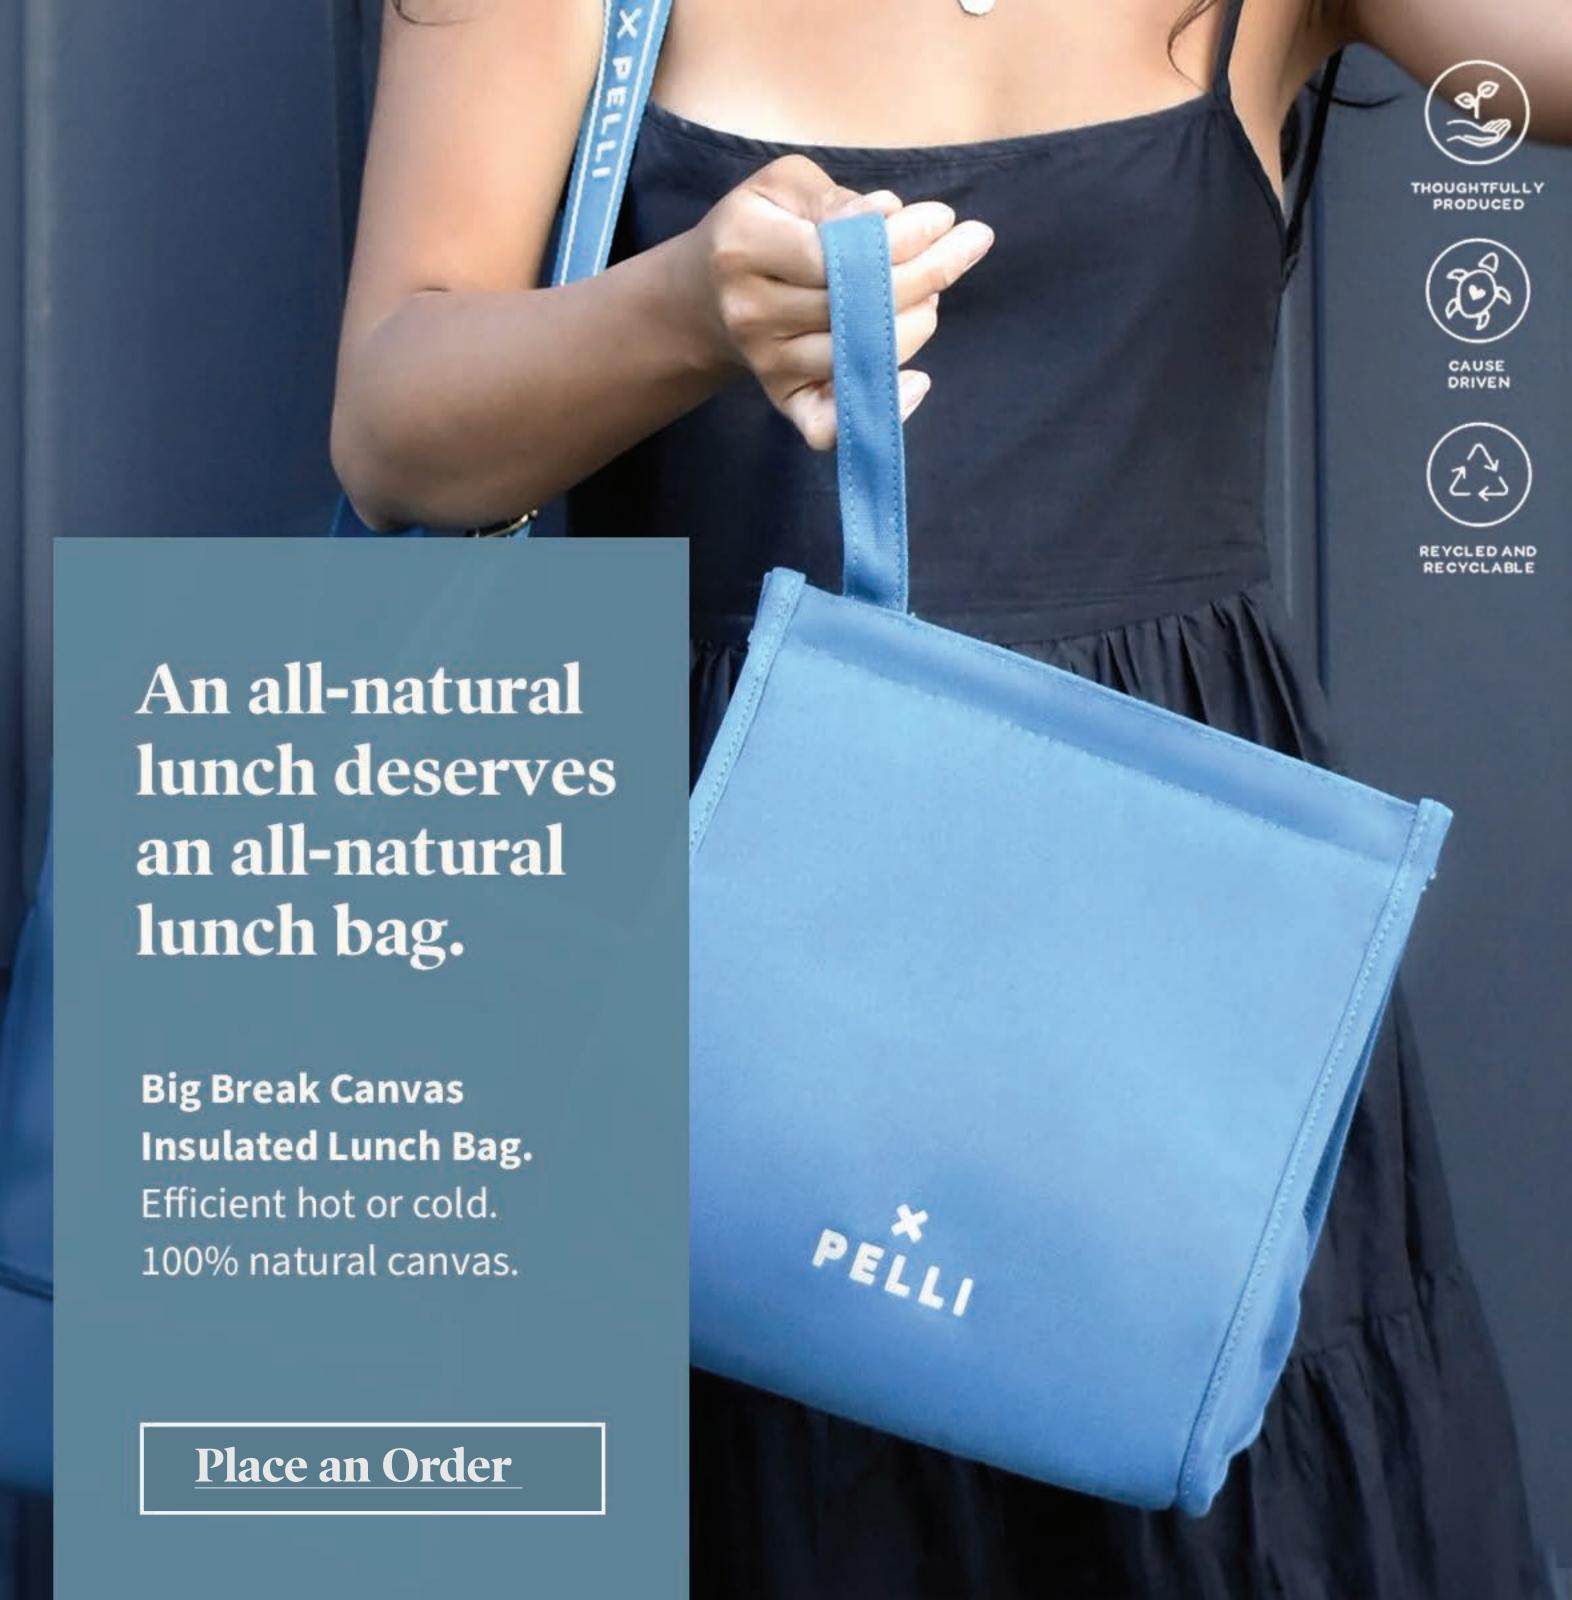

# Efficient design. For exponential lunches.

Lunch Squared Waxed Canvas Lunch Bag. Fits everything from 6 courses to 6-packs.

pelli Summer 23/24 Ditch the plastic. Look fantastic. PELLI

REYCLED AND RECYCLABLE