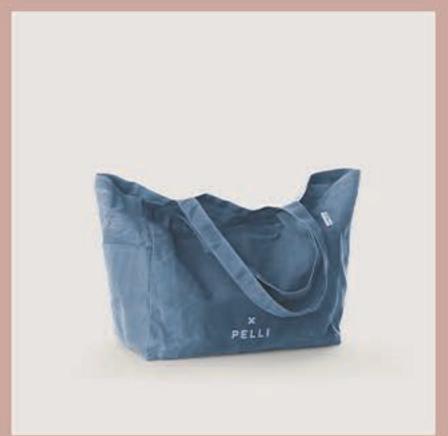

# We've considered every stitch, for your consideration.

Pelli's new Summer range has been designed with purpose, to help you live your best life. Our range of quality materials, from wax canvas and jute to 304 grade stainless steel and BPA-free silicone, help create the world's best products to give back to the world in style. From tote bags to cooler bags, we have you and family covered this summer.