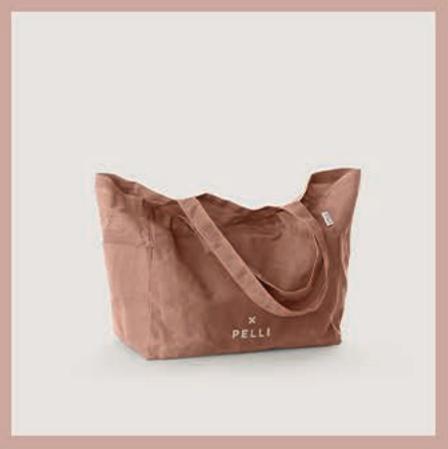

# We've considered every stitch, for your consideration.

Pelli's new Summer range has been designed with purpose, to help you live your best life. Our range of quality materials, from wax canvas and jute to 304 grade stainless steel and BPA-free silicone, help create the world's best products to give back to the world in style. From tote bags to cooler bags, we have you and family covered this summer.