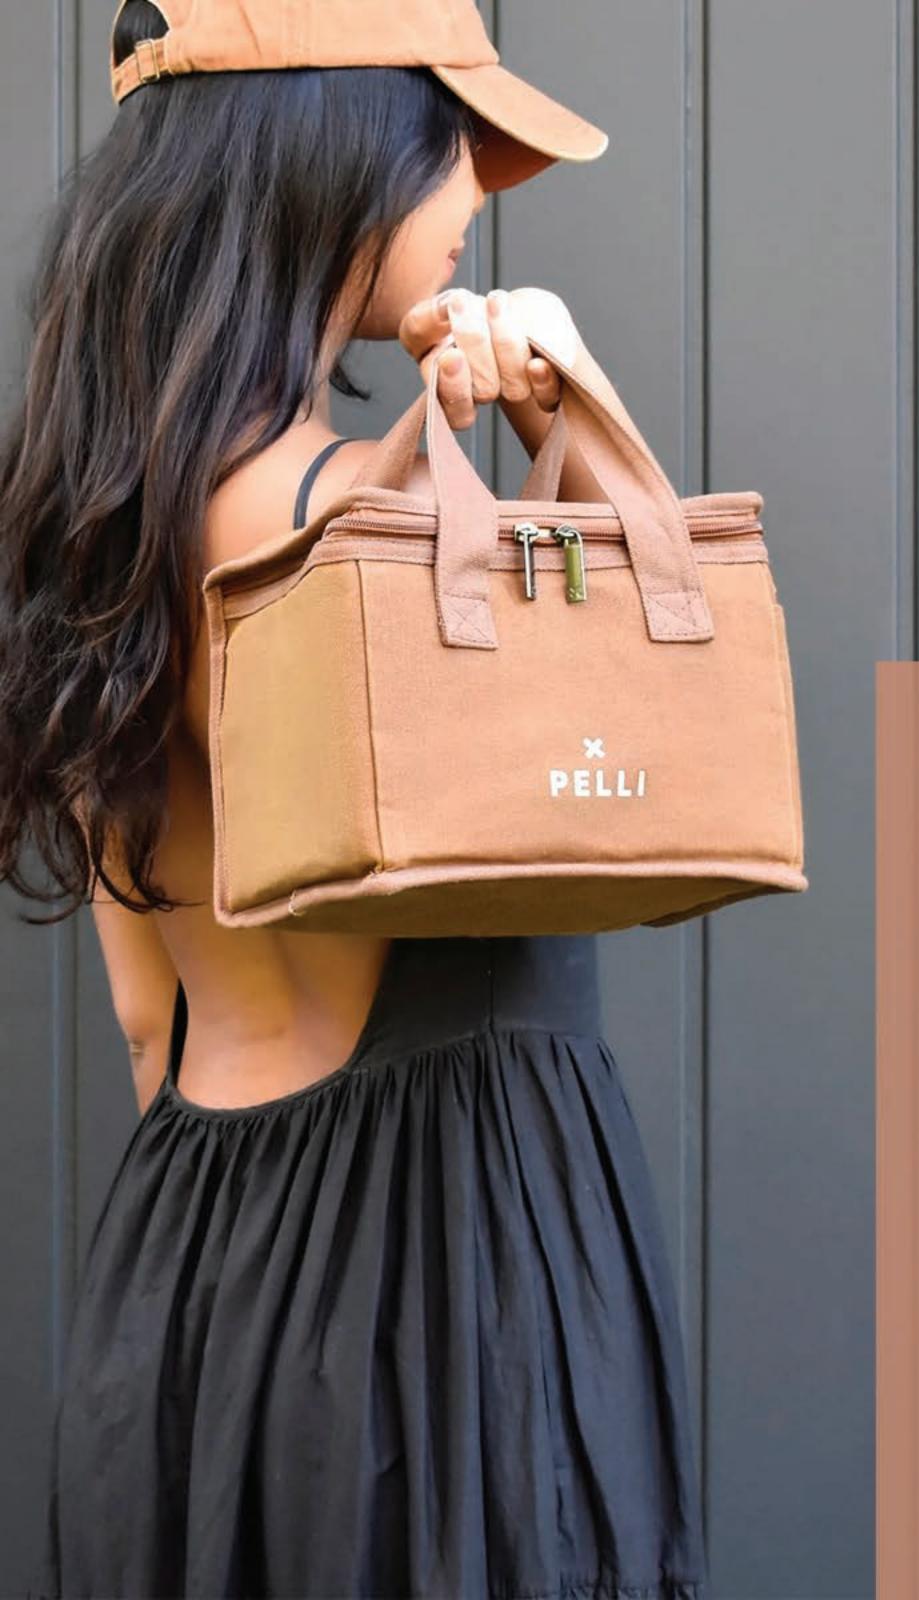

# Efficient design. For exponential lunches.

Lunch Squared Waxed Canvas Lunch Bag. Fits everything from 6 courses to 6-packs.

pelli Summer 23/24 Ditch the plastic. Look fantastic. PELLI

REYCLED AND RECYCLABLE