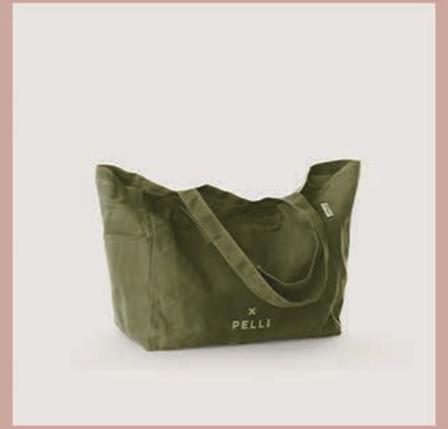

# We've considered every stitch, for your consideration.

Pelli's new Summer range has been designed with purpose, to help you live your best life. Our range of quality materials, from wax canvas and jute to 304 grade stainless steel and BPA-free silicone, help create the world's best products to give back to the world in style. From tote bags to cooler bags, we have you and family covered this summer.