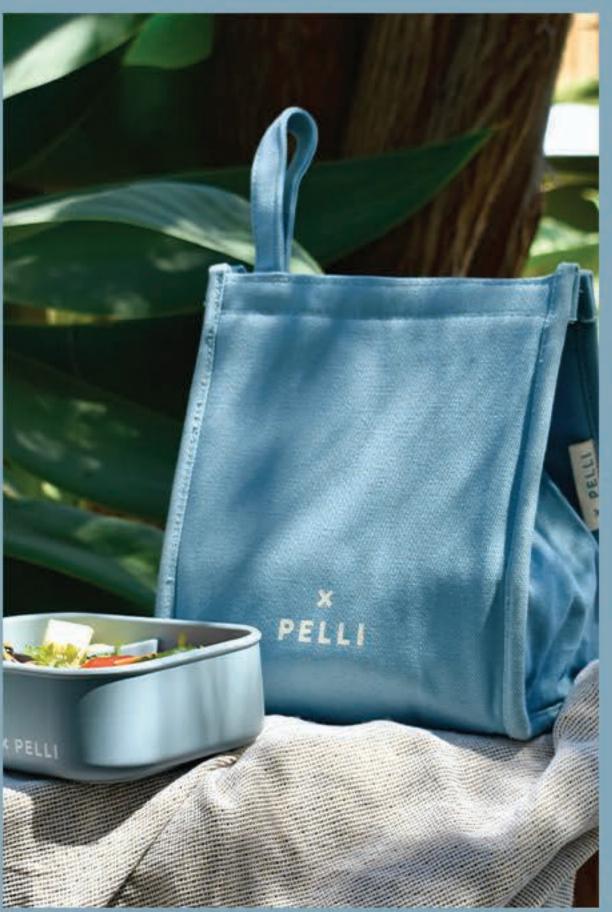

# Efficient design. For exponential lunches.

Lunch Squared Waxed Canvas Lunch Bag. Fits everything from 6 courses to 6-packs.

pelli Summer 23/24 Ditch the plastic. Look fantastic. PELLI

REYCLED AND RECYCLABLE