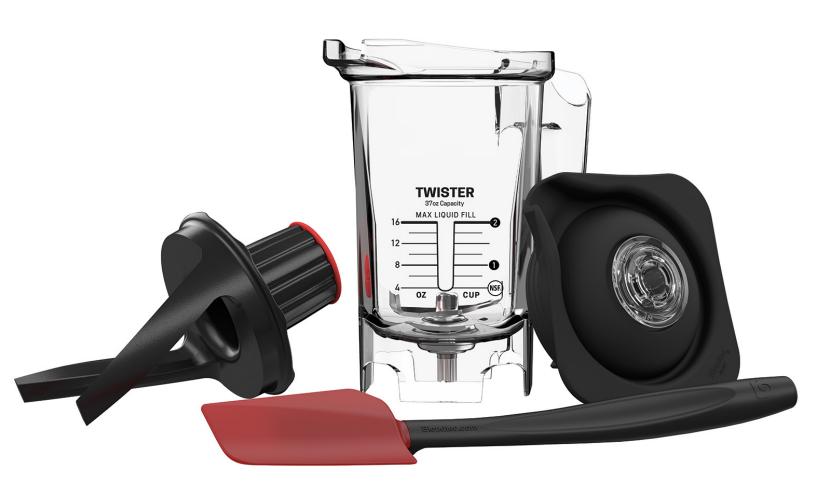

## TWISTER JAR

## TWISTER JARM

## **EVERY LAST MORSEL**

The Twister jar effortlessly blends your thickest recipes in seconds. The unique twister lid uses special scrapers to pull dense, thick ingredients away from the wall of the jar and back into the blade. Simply add ingredients and twist the lid while blending.

## **SMALLER BLENDS**

Meant for smaller and tougher blends, the Twister Jar is ideal for recipes that call for more stubborn ingredients, such as acai breakfast bowls, thick milkshakes, nut butters, hummus – even bread & cookie crumbs.

**STRONG** 

**SAFE AND** Made from durable Tritan™. These

jars were built to last.

NSF APPROVED TWISTER JAR

14 SECONDS

TO AN AMAZING BLENDED DRINK

STRONGER
THAN TRADITIONAL BLADES

EASTMAN TRITAN<sup>TM</sup>
MAKES THESE JARS LAST