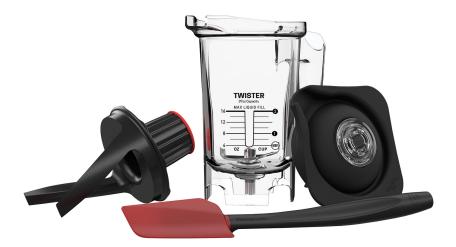

## TWISTER JAR

## TWISTER JARM

## **EVERY LAST MORSEL**

The Twister jar effortlessly blends your thickest recipes in seconds. The unique twister lid uses special scrapers to pull dense, thick ingredients away from the wall of the jar and back into the blade. Simply add ingredients and twist the lid while blending.

## **SMALLER BLENDS**

Meant for smaller and tougher blends, the Twister Jar is ideal for recipes that call for more stubborn ingredients, such as acai breakfast bowls, thick milkshakes, nut butters, hummus – even bread & cookie crumbs.

**STRONG** 

**SAFE AND** Made from durable Tritan™. These

jars were built to last.

NSF APPROVED TWISTER JAR

14 SECONDS

TO AN AMAZING BLENDED DRINK

STRONGER
THAN TRADITIONAL BLADES

EASTMAN TRITAN<sup>TM</sup>
MAKES THESE JARS LAST