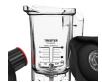

## TWISTER JAR

## **EVERY LAST MORSEL**

The Twister jar effortlessly blends your thickest recipes in seconds. The unique twister lid uses special scrapers to pull dense, thick ingredients away from the wall of the jar and back into the blade. Simply add ingredients and twist the lid while blending.

## **SMALLER BLENDS**

Meant for smaller and tougher blends, the Twister Jar is ideal for recipes that call for more stubborn ingredients, such as acai breakfast bowls, thick milkshakes, nut butters, hummus – even bread & cookie crumbs.

**STRONG** 

**SAFE AND** Made from durable Tritan™. These

jars were built to last.

NSF APPROVED TWISTER JAR

14 SECONDS

TO AN AMAZING BLENDED DRINK

STRONGER
THAN TRADITIONAL BLADES

EASTMAN TRITAN<sup>TM</sup>
MAKES THESE JARS LAST