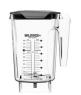

## WILDSIDE+ JAR

## A FIVE-SIDED REVOLUTION

An exclusive, patented square design with a fifth side and large capacity produces thicker, faster blending and shorter customer wait times. It's extra-wide base, along with a more aggressive blade nearly 4 inches long, has helped the WildSide+ jar to raise the bar in the commercial blending category.

**CUSTOMIZE** 

Custom jar graphics, label your jars, add your logo.

SAFE AND STRONG

Made from durable Tritan™. These iars were built to last.

**VERSATILITY** 

Blend smoothies, soups, frozen drinks, etc. Keeps your menu offering fresh.