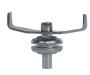

## A FIVE-SIDED REVOLUTION

An exclusive, patented square design with a fifth side and large capacity produces thicker, faster blending and shorter customer wait times. It's extra-wide base, along with a more aggressive blade nearly 4 inches long, has helped the WildSide+ jar to raise the bar in the commercial blending category.

LATCHING LID
Preferred for non-sound
enclosure models

FLAT (HARD & SOFT)
For sound enclosure
models only

NSF APPROVED WILDSIDE+ JAR

14 SECONDS

TO AN AMAZING BLENDED DRINK

STRONGER
THAN TRADITIONAL BLADES

EASTMAN TRITAN<sup>TM</sup>
MAKES THESE JARS LAST