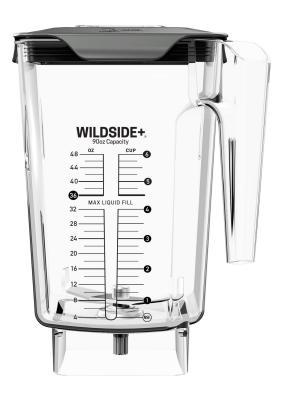

## WILDSIDE+ JAR

## A FIVE-SIDED REVOLUTION

An exclusive, patented square design with a fifth side and large capacity produces thicker, faster blending and shorter customer wait times. It's extra-wide base, along with a more aggressive blade nearly 4 inches long, has helped the WildSide+ jar to raise the bar in the commercial blending category.

**CUSTOMIZE** 

Custom jar graphics, label your jars, add your logo.

SAFE AND STRONG

Made from durable Tritan™. These iars were built to last.

**VERSATILITY** 

Blend smoothies, soups, frozen drinks, etc. Keeps your menu offering fresh.