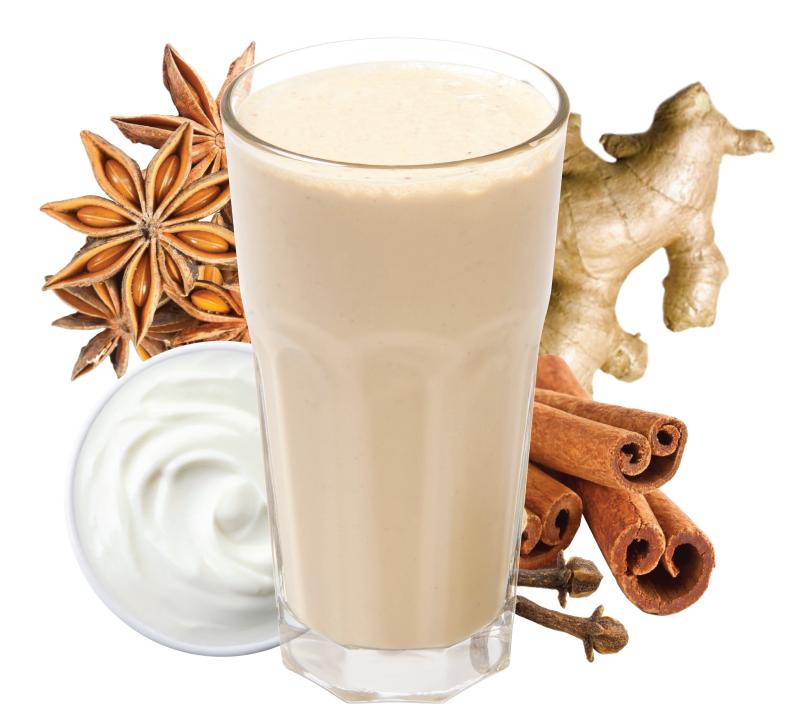

## HEALTHY HOLIDAY NOG

Unsweetened Almond Milk, Yogurt, Organic Chai Spices & Cinnamon with Vanilla Whey Protein

## "HEALTHY HOLIDAY NOG"

| 6 oz         | Unsweetened Vanilla Almond Milk |
|--------------|---------------------------------|
| ½ SCρ        | Flavor Fusions - Spiced Chai    |
| ½ SCρ        | Powdered Yogurt                 |
| <b>1 scρ</b> | Vanilla Whey Protein            |
| ½ <b>tsp</b> | Cinnamon                        |
| 12 oz        | Ice                             |