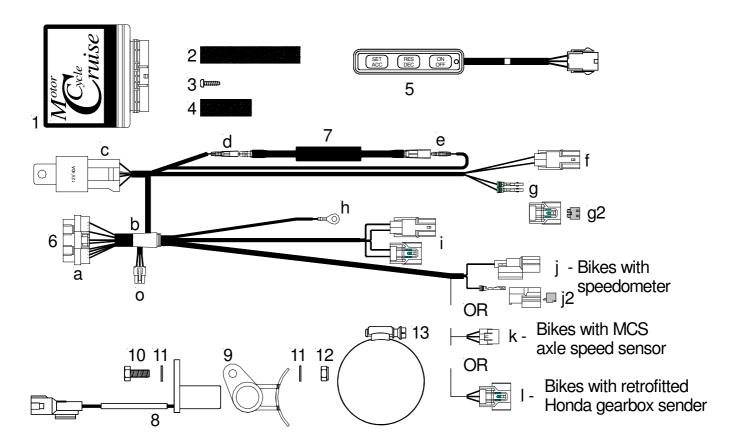

| <u>Item</u> | Qty | Part Number      | <u>Description</u>                                |
|-------------|-----|------------------|---------------------------------------------------|
| 1           | 1   | SL 2580C P24     | Computer NOTE: - ONLY in SL 2580                  |
|             | OR  | SL 2580C-S P24   | Computer NOTE: - ONLY in SL 2580S kit             |
|             | OR  | SL 2580C-RSS P24 | Computer NOTE: - ONLY in SL 2580RSS kit           |
| 2           | 2   |                  | Velcro mounting tape 7cm long (computer mounting) |
| 3           | 1   |                  | 8g x 3/8" self tap screw (relay mounting)         |
| 4           | 2   |                  | Velcro mounting tape 3.5cm long (relay mounting)  |

1 MCS 160 - MFI Switch assembly for setting up sn

| 5  | 1     | MCS 160 - MFJ      | Switch assembly for setting up speed limiter                      |
|----|-------|--------------------|-------------------------------------------------------------------|
| 6  |       | SL 2581 FIC        | Wiring harness (bikes with a speedometer)                         |
|    |       | SL 2581S FIC       | Wiring harness (rear axle speed sensor)                           |
|    |       | SL 2581RSS FIC     | Wiring harness (no speedometer, but with Honda Sensor)            |
| a  |       |                    | Computer plug (26 way)                                            |
| b  |       |                    | Power fuse (1 amp)                                                |
| c  |       |                    | Speed limiter control relay                                       |
| d  |       |                    | Relay load resistor connector (green)                             |
| e  |       |                    | Relay load resistor connector (green/black)                       |
| f  |       |                    | Connector for injector wires (green/black and black wires)        |
| g  |       |                    | Terminals for injector plug (green and black wires)               |
| h  |       |                    | Ground connector (black wire)                                     |
| i  |       |                    | Brake light switch connectors (orange and grey wires)             |
| i  |       | HX6188-0657        | Speedometer connector, 1 way (blue/black wires)                   |
| j2 | HX618 | 9-0940 + 6918-1979 | Speedometer receptacle housing + retainer                         |
| OF | ₹     |                    |                                                                   |
| k  |       | MT6180-3451        | Axle speed sensor connector (3 way plug to connect to item 11     |
| &  | 12)   |                    |                                                                   |
| 1  |       | HX6189-0887        | Honda speed sensor connector (installer-fit, not supplied in kit) |
| o  |       |                    | Setup control switch plug (6 way plug)                            |
|    |       |                    | - · · · · · · · · · · · · · · · · · · ·                           |

| 7 | 1 | MCS 091 | Relay load resistor (27 ohm 10 watt) |
|---|---|---------|--------------------------------------|
|   | 8 |         | 150mm cable ties                     |
|   | 8 |         | 200mm cable ties                     |
|   |   |         | Installation Manual for TRX420/500   |
|   |   |         | Setup Manual                         |

For vehicles NOT equipped with a speedometer. ONLY supplied in SL 2580S kit

|    | 1 | <u>SL 2580DTS</u> | Drive Train Speed sensor kit   |
|----|---|-------------------|--------------------------------|
| 8  | 1 | MCS 076           | Speed sensor                   |
| 9  | 1 | MCS 2584A         | Speed sensor bracket           |
| 10 | 1 |                   | M6 x 16 bolt                   |
| 11 | 2 |                   | 6mm flat washer                |
| 12 | 1 |                   | M6 Nyloc nut                   |
| 13 | 2 | Hose Clamp 36     | Hose Clamp 46-70mm             |
|    | 8 |                   | 300mm cable ties               |
|    | 2 |                   | Tamper evident seals (1 spare) |

## Parts list drawing