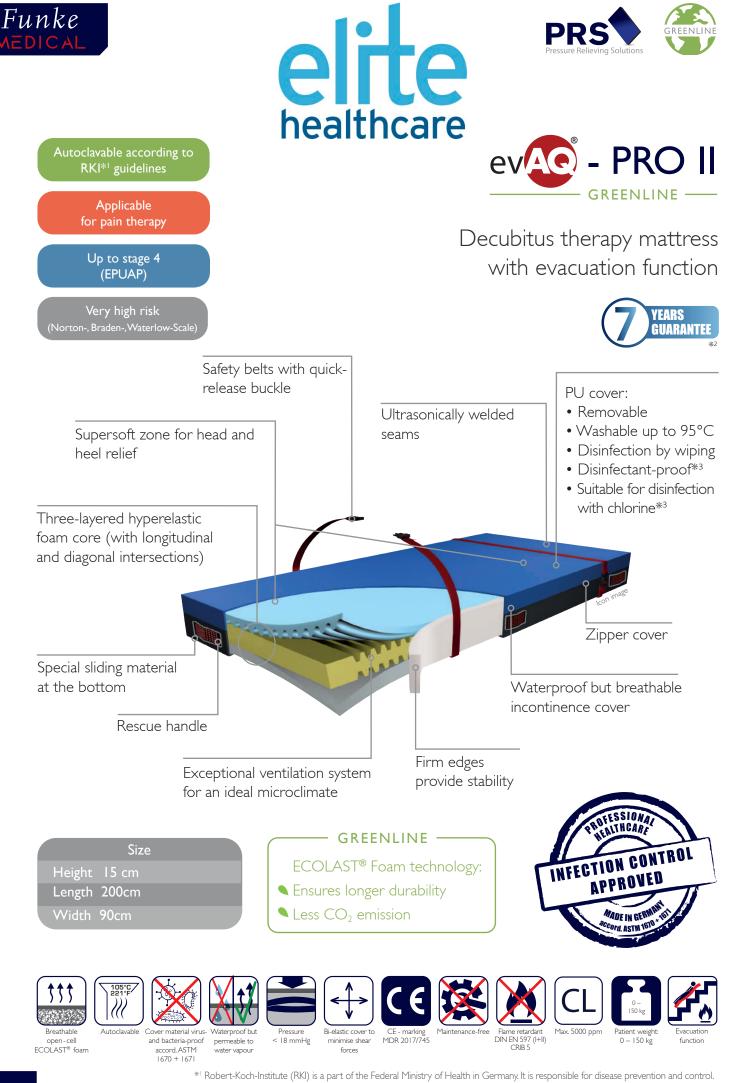

\*' Robert-Koch-Institute (RKI) is a part of the Federal Ministry of Health in Germany. It is responsible for disease prevention and contror \*2 Guarantee applies to functional properties of the mattress core (pro rata basis)! \*3 For more details see instructions for use.