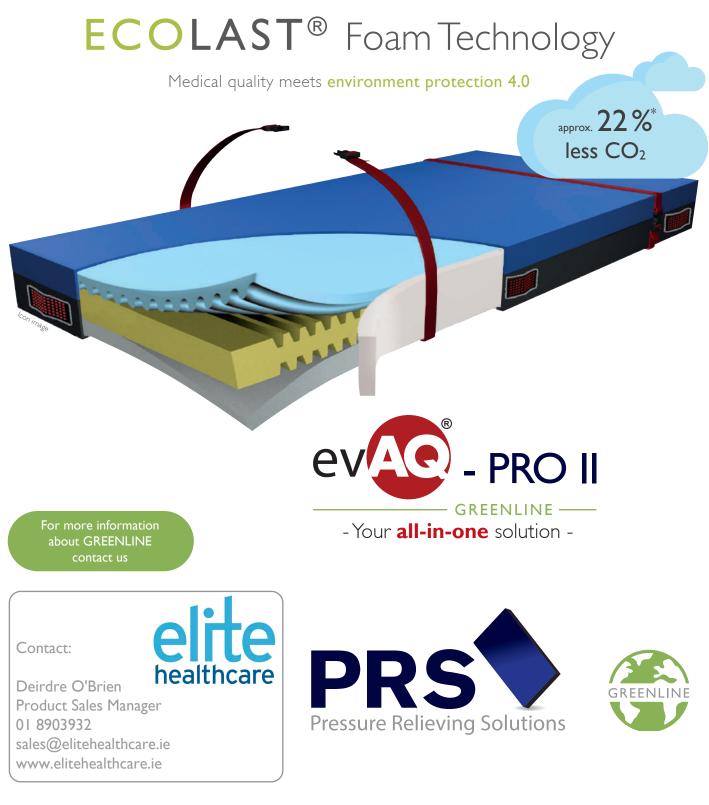

GREENLINE

\*approx. 7,2 kg less CO2 per mattress (Source: Europur-Study 2015)

Elite Healthcare Ltd • FI Swords Enterprise Park, Feltrim Road, Swords, Co. Dublin K67 E984 • Tel.: 01 8903932 • info@elitehealthcare.ie