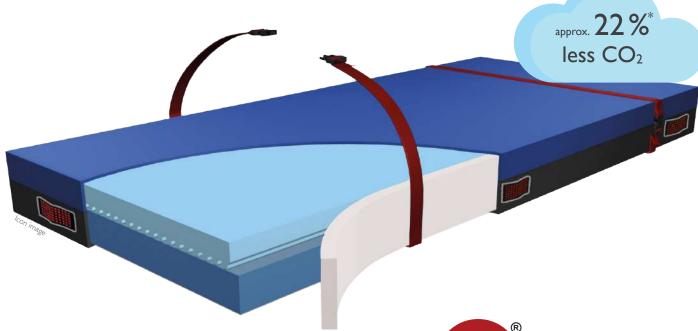

## — GREENLINE

**RESPONSIBLE CARE** 

ECOLAST® Foam Technology

Medical quality meets environment protection 4.0

For more information about GREENLINE contact us

- Your all-in-one solution -

Contact:

Deirdre O'Brien
Product Sales Manager
01 8903932
sales@elitehealthcare.ie
www.elitehealthcare.ie

\*approx. 7,2 kg less CO2 per mattress (Source: Europur-Study 2015)

Elite Healthcare Ltd • F1 Swords Enterprise Park, Feltrim Road, Swords, Co. Dublin K67 E984 • Tel.: 01 8903932 • info@elitehealthcare.ie

#### - GREENLINE -

ECOLAST® Foam technology:

Ensures longer durability

Less CO<sub>2</sub> emission

accord. ASTM

<sup>\*1</sup> Robert-Koch-Institute (RKI) is a part of the Federal Ministry of Health in Germany. It is responsible for disease prevention and control.