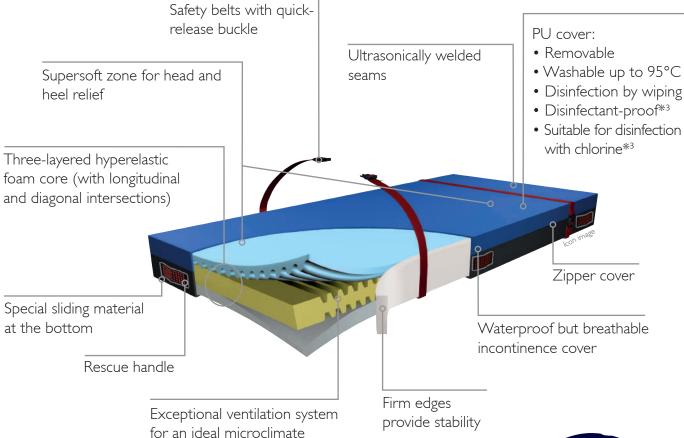

### **SAFER** → **FASTER** → **GENTLER**

- Safety belts with quick-release buckle
- Special sliding material at the bottom
- Stairway evacuation possible
- Firm edges provide stability
- Rescue handles on the cover

Autoclavable according to RKI\*1 guidelines

> Applicable for pain therapy

Up to stage 3 (EPUAP)

Medium risk

Decubitus therapy mattress with evacuation function

Length 200cm

> Applicable for pain therapy

Up to stage 4 (EPUAP)

Very high risk

Decubitus therapy mattress with evacuation function

Length 200cm