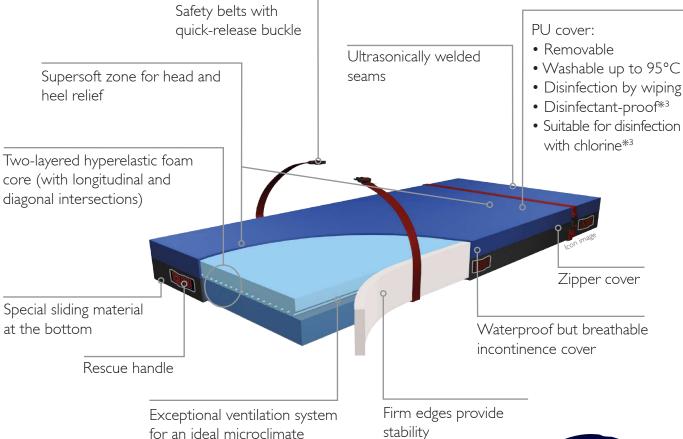

### **SAFER** → **FASTER** → **GENTLER**

- Safety belts with quick-release buckle
- Special sliding material at the bottom
- Stairway evacuation possible
- Firm edges provide stability
- Rescue handles on the cover