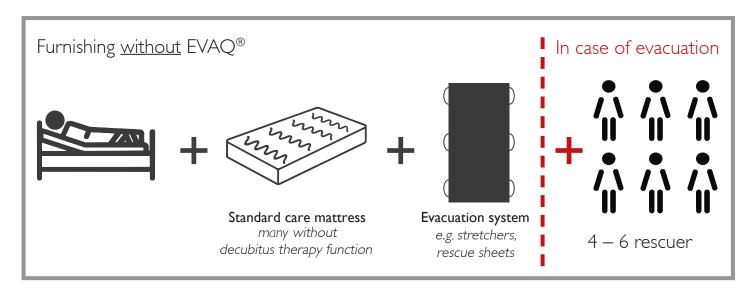

# Comparison – Furnishing of institutions

(e.g. hospitals, nursing homes)

## Decubitus therapy mattresses with evacuation function

All mattresses in this range are equipped with an evacuation function. This means that you can evacuate patients quickly and easily without transferring them on rescue sheets or carry them on stretchers!

Evacuation systems such as stretchers and rescue sheets often require 2 or more persons to use them.

The EVAQ® decubitus therapy mattresses enable you to carry out evacuation gently using only one person, even via stairs!

§§ Quite apart from the fact that every facility operator is responsible for taking measures to ensure rapid evacuation! §§