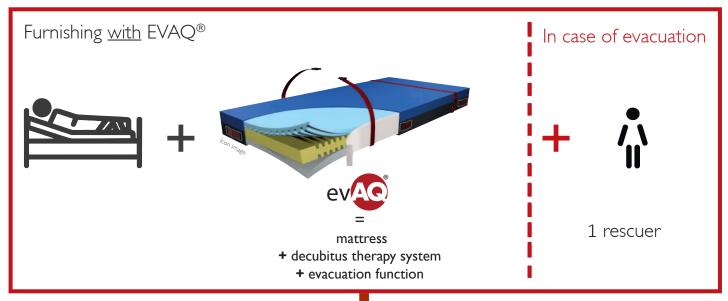

# Comparison – Furnishing of institutions

(e.g. hospitals, nursing homes)

## Decubitus therapy mattresses with evacuation function

All mattresses in this range are equipped with an evacuation function. This means that you can evacuate patients quickly and easily without transferring them on rescue sheets or carry them on stretchers!

Evacuation systems such as stretchers and rescue sheets often require 2 or more persons to use them.

The EVAQ® decubitus therapy mattresses enable you to carry out evacuation gently using only one person, even via stairs!

### In case of fire you have only 3 minutes to escape!

All EVAQ® decubitus therapy systems are equipped with an evacuation function. Patients can be evacuated by a single person in case of fire.

It takes less than 60 seconds to evacuate one person from one floor to the other.