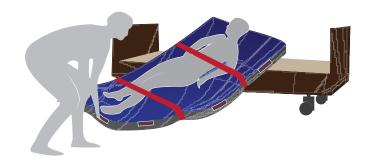

## Decubitus therapy mattresses with evacuation function

All mattresses in this range are equipped with an evacuation function. This means that you can evacuate patients quickly and easily without transferring them on rescue sheets or carry them on stretchers!

Evacuation systems such as stretchers and rescue sheets often require 2 or more persons to use them.

The EVAQ® decubitus therapy mattresses enable you to carry out evacuation gently using only one person, even via stairs!

### **SAFER** → **FASTER** → **GENTLER**

- Safety belts with quick-release buckle
- Special sliding material at the bottom
- Stairway evacuation possible
- Firm edges provide stability
- Rescue handles on the cover