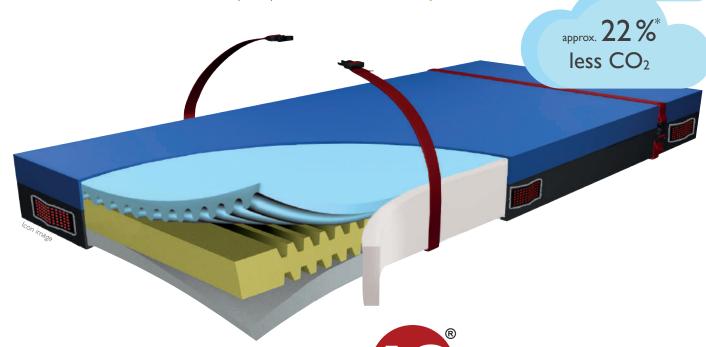

## Decubitus therapy mattresses with evacuation function

All mattresses in this range are equipped with an evacuation function. This means that you can evacuate patients quickly and easily without transferring them on rescue sheets or carry them on stretchers!

Evacuation systems such as stretchers and rescue sheets often require 2 or more persons to use them.

The EVAQ® decubitus therapy mattresses enable you to carry out evacuation gently using only one person, even via stairs!

### **SAFER** → **FASTER** → **GENTLER**

- Safety belts with quick-release buckle
- Special sliding material at the bottom
- Stairway evacuation possible
- Firm edges provide stability
- Rescue handles on the cover

## — GREENLINE

**RESPONSIBLE CARE** 

ECOLAST® Foam Technology

Medical quality meets environment protection 4.0

For more information about GREENLINE contact us

- Your all-in-one solution -

Contact:

Deirdre O'Brien
Product Sales Manager
01 8903932
sales@elitehealthcare.ie
www.elitehealthcare.ie

\*approx. 7,2 kg less CO2 per mattress (Source: Europur-Study 2015)

Elite Healthcare Ltd • F1 Swords Enterprise Park, Feltrim Road, Swords, Co. Dublin K67 E984 • Tel.: 01 8903932 • info@elitehealthcare.ie

#### - GREENLINE -

ECOLAST® Foam technology:

Ensures longer durability

Less CO<sub>2</sub> emission

accord. ASTM

<sup>\*1</sup> Robert-Koch-Institute (RKI) is a part of the Federal Ministry of Health in Germany. It is responsible for disease prevention and control.