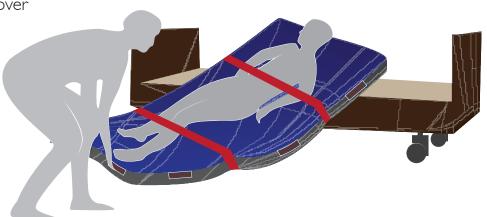

Evacuation systems such as stretchers and rescue sheets often require 2 or more persons to use them.

The EVAQ® decubitus therapy mattresses enable you to carry out evacuation gently using only one person, even via stairs!

### **SAFER** → **FASTER** → **GENTLER**

- Safety belts with quick-release buckle
- Special sliding material at the bottom
- Stairway evacuation possible
- Firm edges provide stability
- Rescue handles on the cover