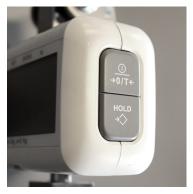

The weigh scale has a big screen and multiple functions including On/Off/Zero/Tare button and Hold button. Weighing capability is up to 300 kg but the LOWEST weight capacity decides the maximum lifting capacity. The scale has an accuracy of 0,1kg.

## Key standard functions

On/Off/Zero/Tare button Hold button Big display Weighing capability up to 300 kg Accuracy of 0,1kg

On/Off/Zero/Tare and Hold buttons

| Version                               | Lift  | Mounting method | ltem no.  |
|---------------------------------------|-------|-----------------|-----------|
| Weigh scale without spreader bar      | Luna  | Strap           | 017-00133 |
| Weigh scale with 2 point spreader bar | Luna  | Bayonet         | 017-00117 |
| Weigh scale with 3 point spreader bar | Solar | Bolt            | 017-00135 |
| Weigh scale with 2 point spreader bar | Solar | Bolt            | 017-00121 |