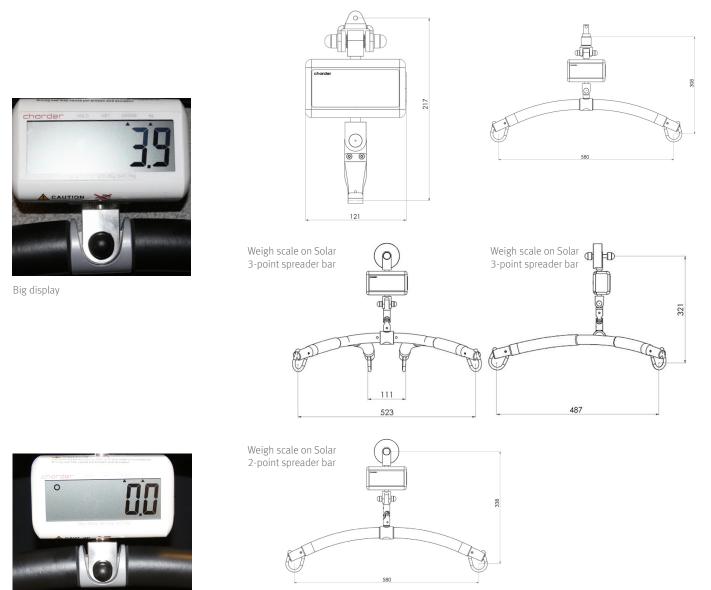

The weigh scale has a big screen and multiple functions including On/Off/Zero/Tare button and Hold button. Weighing capability is up to 300 kg but the LOWEST weight capacity decides the maximum lifting capacity. The scale has an accuracy of 0,1kg.

## Key standard functions

On/Off/Zero/Tare button Hold button Big display Weighing capability up to 300 kg Accuracy of 0,1kg

On/Off/Zero/Tare and Hold buttons

| Version                               | Lift  | Mounting method | ltem no.  |
|---------------------------------------|-------|-----------------|-----------|
| Weigh scale without spreader bar      | Luna  | Strap           | 017-00133 |
| Weigh scale with 2 point spreader bar | Luna  | Bayonet         | 017-00117 |
| Weigh scale with 3 point spreader bar | Solar | Bolt            | 017-00135 |
| Weigh scale with 2 point spreader bar | Solar | Bolt            | 017-00121 |

## TECHNICAL SPECIFICATION

Weigh scale for Luna with strap

Weigh scale for Luna with bayonet

Easy to use and read

Consult the Technical manual for further specifications. All figures and measurements are for guidance only and may differ in actual situations. Ergolet reserves the right to changes without notice.