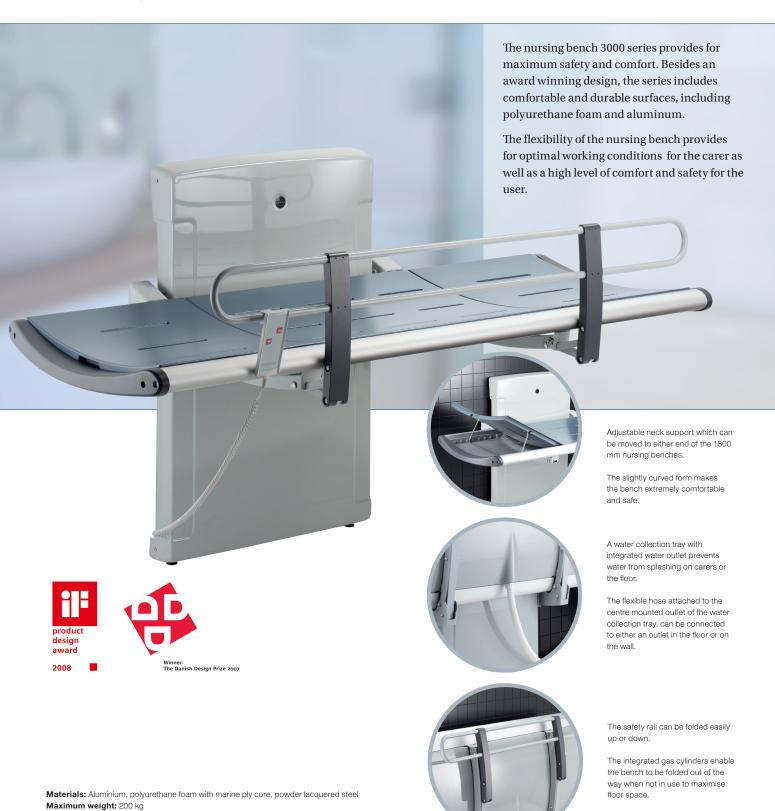

### Nursing Bench 3000

Colour: 021 Lead grey

#### Nursing bench - adjustable height

**◀** R8518 1800 mm, 700 mm height adjustable, electric motor R8513 1300 mm, 700 mm height adjustable, electric motor

R8538 1800 mm, 700 mm height adjustable, electric motor and safety rail R8533 1300 mm, 700 mm height adjustable, electric motor and safety rail

When mounted at the recommended height, the height of the nursing bench can be adjusted from 300 to 1000 mm above floor.

If safety rail is to be pre-mounted, please be sure to indicate the correct item number when ordering.

Incl. wired hand control and flexible hose, 1500 mm.

#### Nursing bench - fixed height

**◀** R8508 1800 mm 1300 mm

R8503 R8528 R8523 1800 mm, safety rail 1300 mm, safety rail

When mounted at the recommended height, the lying surface height is 865 mm above floor.

If safety rail is to be pre-mounted, please be sure to indicate the correct item number when

Incl. flexible hose, 1500 mm.

#### Safety rail

**∢** R8511 Length 1636 mm, for retro-fitting on nursing benches R8508 and R8518 R8510 Length 1200 mm, for retro-fitting on nursing benches R8503 and R8513

Provides safety for the user. Can easily be folded up or down.