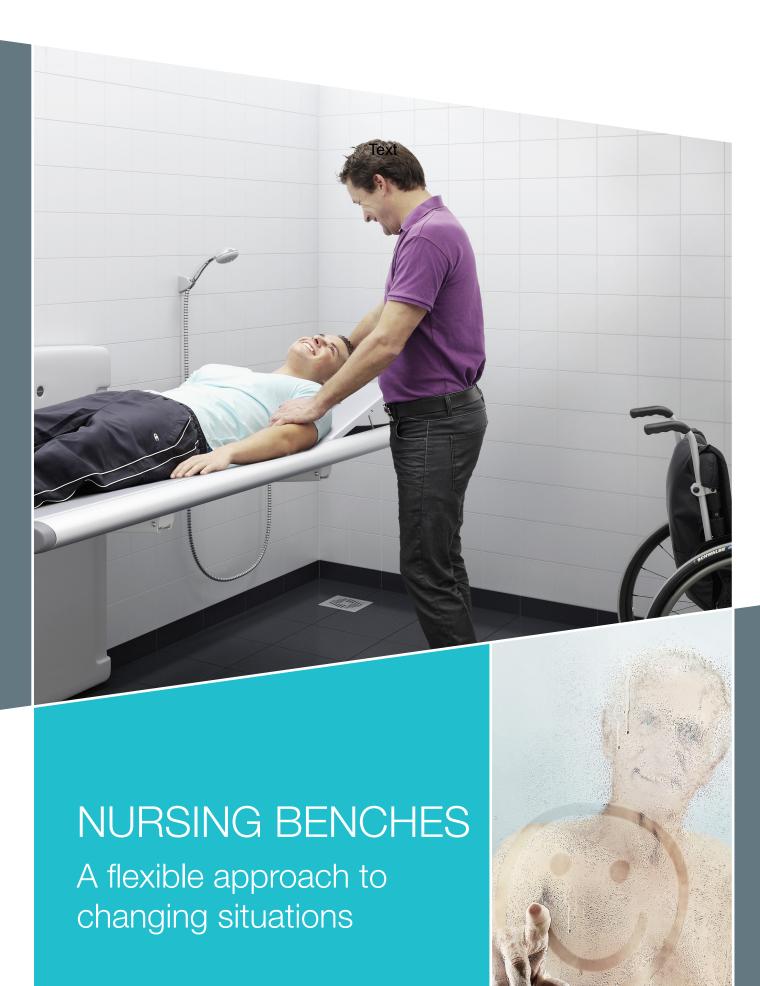

# Nursing Benches

series 3000 - 2000 - 1000

Pressalit Care offers a range of high quality, fixed or power adjusted nursing benches designed to provide a stable platform suitable for changing adults and children in a variety of settings: schools, day care centres, institutions, hospitals and private homes.

- All the nursing benches are made of materials which are robust and resistant to cleaning agents.
- The design of the products takes account of current ergonomic and hygiene requirements while ensuring high standards of user comfort.
- The designs are thoroughly tested and solid, and will withstand many years of daily use.