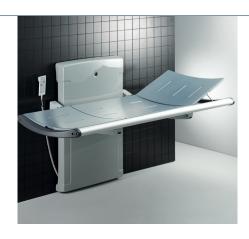

#### Nursing bench - adjustable height

**◀** R8518 1800 mm, 700 mm height adjustable, electric motor R8513 1300 mm, 700 mm height adjustable, electric motor

R8538 1800 mm, 700 mm height adjustable, electric motor and safety rail R8533 1300 mm, 700 mm height adjustable, electric motor and safety rail

When mounted at the recommended height, the height of the nursing bench can be adjusted from 300 to 1000 mm above floor.

If safety rail is to be pre-mounted, please be sure to indicate the correct item number when ordering.

Incl. wired hand control and flexible hose, 1500 mm.