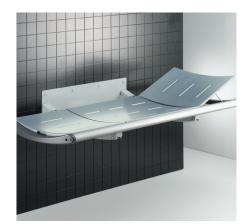

#### Nursing bench - fixed height

**◀** R8508 1800 mm 1300 mm

R8503 R8528 R8523 1800 mm, safety rail 1300 mm, safety rail

When mounted at the recommended height, the lying surface height is 865 mm above floor.

If safety rail is to be pre-mounted, please be sure to indicate the correct item number when

Incl. flexible hose, 1500 mm.