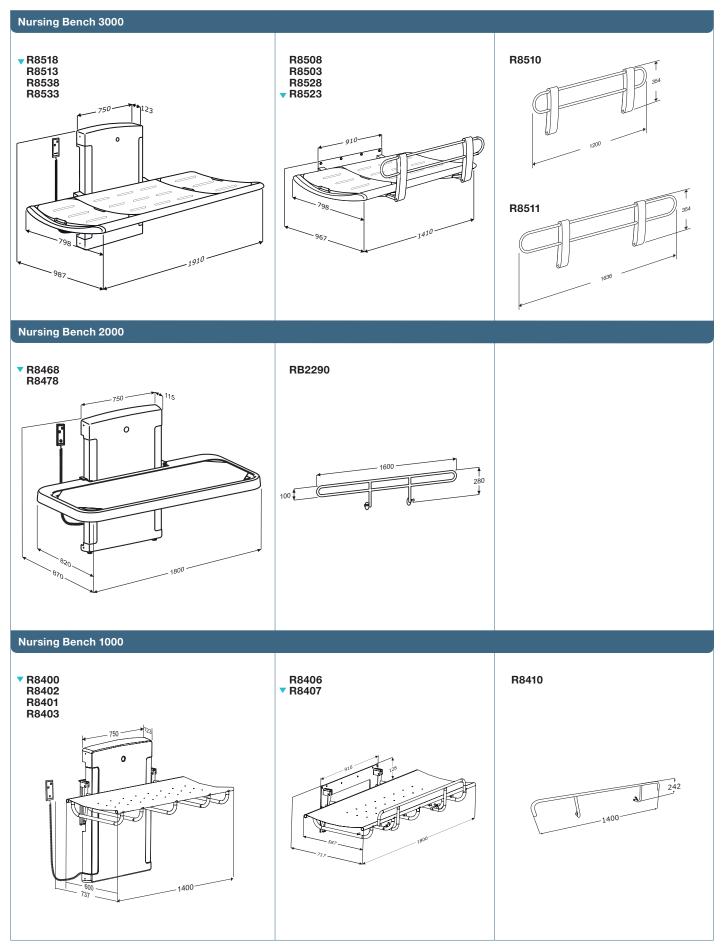

### Nursing Bench 3000

Colour: 021 Lead grey

#### Nursing bench - adjustable height

**◀** R8518 1800 mm, 700 mm height adjustable, electric motor R8513 1300 mm, 700 mm height adjustable, electric motor

R8538 1800 mm, 700 mm height adjustable, electric motor and safety rail R8533 1300 mm, 700 mm height adjustable, electric motor and safety rail

#### Nursing bench - fixed height

**◀** R8508 1800 mm 1300 mm

R8503 R8528 R8523 1800 mm, safety rail 1300 mm, safety rail

When mounted at the recommended height, the lying surface height is 865 mm above floor.

#### Safety rail

**∢** R8511 Length 1636 mm, for retro-fitting on nursing benches R8508 and R8518 R8510 Length 1200 mm, for retro-fitting on nursing benches R8503 and R8513

Provides safety for the user. Can easily be folded up or down.

### Dimensioned drawings

Further information and mounting instructions can be found at www.pressalit.com