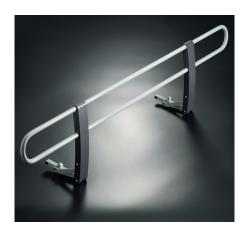

#### Safety rail

**∢** R8511 Length 1636 mm, for retro-fitting on nursing benches R8508 and R8518 R8510 Length 1200 mm, for retro-fitting on nursing benches R8503 and R8513

Provides safety for the user. Can easily be folded up or down.