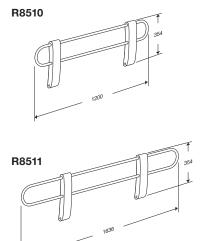

#### Safety Rail R8410000

Length 1400 mm, for retro-fitting on changing tables R8400, R8401 and R8406.

Enhances safety for the user.