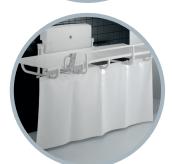

Splash curtain for the nursing bench protects the carer against splashing.

 R8420
 1400 mm

 R8421
 1800 mm

Materials: Powder-lacquered stainless steel, PVC-coated canvas (phthalate free) Maximum weight: 150 kg Colour: 000 White