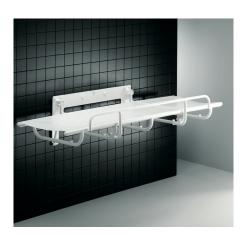

### Nursing Bench 1000

The 1000 series is a range of quality nursing benches with PVC coated canvas stretchers, suitable for a wide range of applications in public or private places.

Carers can easily set the height of the bench, enabling them to obtain the correct working position. This ensures safe showering and changing for the user as well as minimizing the risk of back injury for the carer.

The integrated gas cylinders enable the bench to be folded out of the way when not in use to maximise floor space in front of the unit.

> Electric with wired hand control – the red buttons clearly indicate "Up" and "Down". The wired hand control comes with a holder for fitting to the wall.

Splash curtain for the nursing bench protects the carer against splashing.

 R8420
 1400 mm

 R8421
 1800 mm

Materials: Powder-lacquered stainless steel, PVC-coated canvas (phthalate free) Maximum weight: 150 kg Colour: 000 White