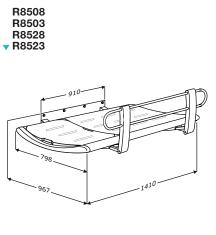

R8420
 1400 mm

 R8421
 1800 mm

Materials: Powder-lacquered stainless steel, PVC-coated canvas (phthalate free) Maximum weight: 150 kg Colour: 000 White

.







Electric nursing bench, 1400 mm Electric nursing bench, 1800 mm Electric nursing bench, with safety rail, 1400 mm Electric nursing bench, with safety rail, 1800 mm

When mounted at the recommended height, the height of the nursing bench can be adjusted from 500 to 900 mm above floor.

Incl. wired hand control.





#### Nursing bench - fixed height

R8406 R8407 1400 mm 1800 mm

When mounted at the recommended height, the lying surface height is 865 mm above floor.

#### Safety Rail R8410000

Length 1400 mm, for retro-fitting on changing tables R8400, R8401 and R8406.

Enhances safety for the user.

### Dimensioned drawings









Nursing Bench 2000





RB2290

#### Nursing Bench 1000



Further information and mounting instructions can be found at www.pressalit.com



## Mounting and accessories



Further information and mounting instructions can be found at www.pressalit.com



Reduced functionality need not limit a person's development. For more than 35 years, the keep living philosophy has been a guiding principle for Pressalit Care's development of flexible kitchen and bathroom solutions for people with disabilities.

Thanks to its research-based knowledge, Pressalit Care is a market leader within specialist kitchen and bathroom solutions and today provides consultancy to customers worldwide.

An underlying respect for the individual and his or her possibilities is also reflected in the company's relation