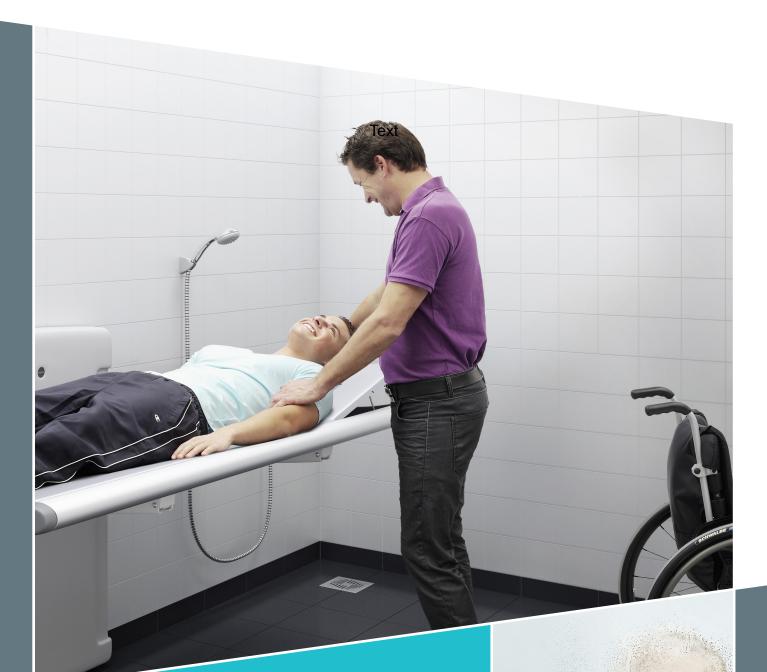

### Nursing Bench 1000

The 1000 series is a range of quality nursing benches with PVC coated canvas stretchers, suitable for a wide range of applications in public or private places.

Carers can easily set the height of the bench, enabling them to obtain the correct working position. This ensures safe showering and changing for the user as well as minimizing the risk of back injury for the carer.

The integrated gas cylinders enable the bench to be folded out of the way when not in use to maximise floor space in front of the unit.

> Electric with wired hand control – the red buttons clearly indicate "Up" and "Down". The wired hand control comes with a holder for fitting to the wall.

.

Electric nursing bench, 1400 mm Electric nursing bench, 1800 mm Electric nursing bench, with safety rail, 1400 mm Electric nursing bench, with safety rail, 1800 mm

When mounted at the recommended height, the height of the nursing bench can be adjusted from 500 to 900 mm above floor.