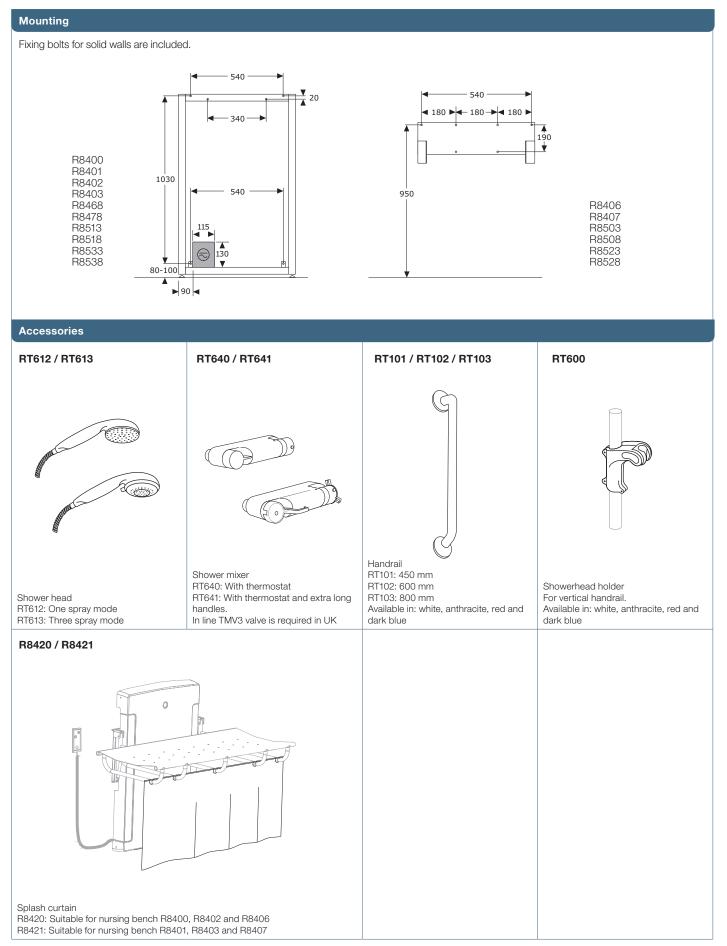

Splash curtain for the nursing bench protects the carer against splashing.

 R8420
 1400 mm

 R8421
 1800 mm

Materials: Powder-lacquered stainless steel, PVC-coated canvas (phthalate free) Maximum weight: 150 kg Colour: 000 White

#### Safety Rail R8410000

Length 1400 mm, for retro-fitting on changing tables R8400, R8401 and R8406.

Enhances safety for the user.

## Mounting and accessories

Further information and mounting instructions can be found at www.pressalit.com

Reduced functionality need not limit a person's development. For more than 35 years, the keep living philosophy has been a guiding principle for Pressalit Care's development of flexible kitchen and bathroom solutions for people with disabilities.