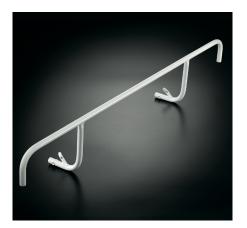

#### Safety Rail R8410000

Length 1400 mm, for retro-fitting on changing tables R8400, R8401 and R8406.

Enhances safety for the user.