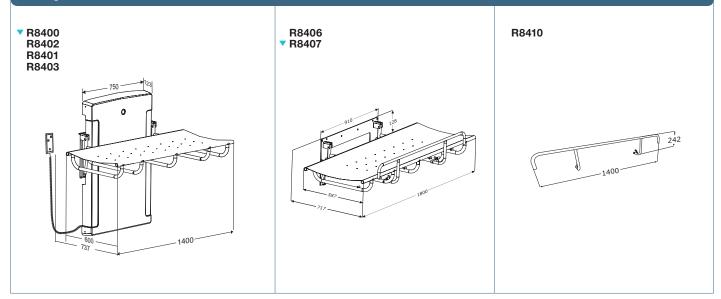

.

Electric nursing bench, 1400 mm Electric nursing bench, 1800 mm Electric nursing bench, with safety rail, 1400 mm Electric nursing bench, with safety rail, 1800 mm

When mounted at the recommended height, the height of the nursing bench can be adjusted from 500 to 900 mm above floor.

#### Nursing bench - fixed height

R8406 R8407 1400 mm 1800 mm

When mounted at the recommended height, the lying surface height is 865 mm above floor.

#### Safety Rail R8410000

Length 1400 mm, for retro-fitting on changing tables R8400, R8401 and R8406.

Enhances safety for the user.