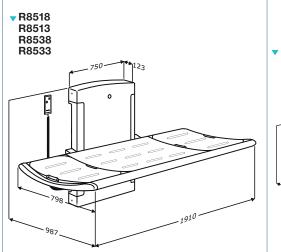

R8420
 1400 mm

 R8421
 1800 mm

Materials: Powder-lacquered stainless steel, PVC-coated canvas (phthalate free) Maximum weight: 150 kg Colour: 000 White

.







Electric nursing bench, 1400 mm Electric nursing bench, 1800 mm Electric nursing bench, with safety rail, 1400 mm Electric nursing bench, with safety rail, 1800 mm

When mounted at the recommended height, the height of the nursing bench can be adjusted from 500 to 900 mm above floor.

Incl. wired hand control.





#### Nursing bench - fixed height

R8406 R8407 1400 mm 1800 mm

When mounted at the recommended height, the lying surface height is 865 mm above floor.

#### Safety Rail R8410000

Length 1400 mm, for retro-fitting on changing tables R8400, R8401 and R8406.

Enhances safety for the user.

### Dimensioned drawings









Nursing Bench 2000





RB2290

#### Nursing Bench 1000



Further information and mounting instructions can be found at www.pressalit.com



## Mounting and accessories



Further information and mounting instructions can be found at www.pressalit.com



Reduced functionality need not limit a person's development. For more than 35 years, the keep living philosophy has been a guiding principle for Pressalit Care's development of flexible kitchen and bathroom solutions for people with disabilities.

Thanks to its research-based knowledge, Pressalit Care is a market leader within specialist kitchen and bathroom solutions and today provides consultancy to customers worldwide.

An underlying respect for the individual and his or her possibilities is also reflected in the company's relati