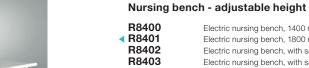

.

Electric nursing bench, 1400 mm Electric nursing bench, 1800 mm Electric nursing bench, with safety rail, 1400 mm Electric nursing bench, with safety rail, 1800 mm

When mounted at the recommended height, the height of the nursing bench can be adjusted from 500 to 900 mm above floor.

Incl. wired hand control.