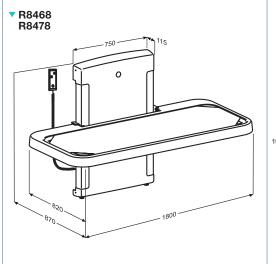

.

Electric nursing bench, 1400 mm Electric nursing bench, 1800 mm Electric nursing bench, with safety rail, 1400 mm Electric nursing bench, with safety rail, 1800 mm

When mounted at the recommended height, the height of the nursing bench can be adjusted from 500 to 900 mm above floor.

Incl. wired hand control.

#### Nursing bench - fixed height

R8406 R8407 1400 mm 1800 mm

When mounted at the recommended height, the lying surface height is 865 mm above floor.