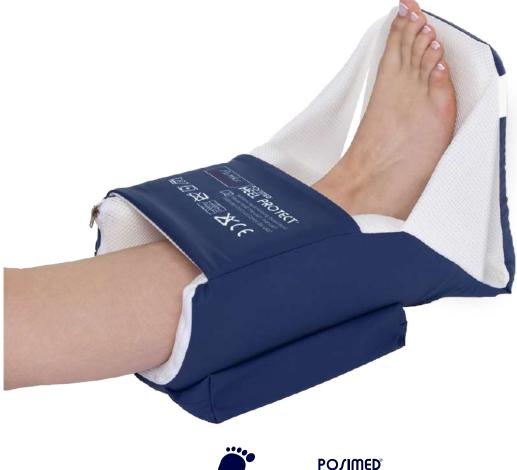

Autoclavable according to RKI<sup>\*1</sup> guidelines

Suitable for the treatment of diabetic foot ulcers

For decubitus prophylaxis and therapy

Cover is easy to disinfect

Heel protector boot

\*1 Robert-Koch-Institute (RKI) is a part of the Federal Ministry of Health in Germany. It is responsible for disease prevention and control. \*2 Guarantee applies to functional properties (pro rata basis)! \*3 For more details see instructions for use.