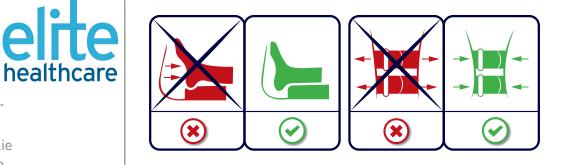

Autoclavable according to RKI<sup>\*1</sup> guidelines

Suitable for the treatment of diabetic foot ulcers

For decubitus prophylaxis and therapy

Cover is easy to disinfect

Heel protector boot

\*1 Robert-Koch-Institute (RKI) is a part of the Federal Ministry of Health in Germany. It is responsible for disease prevention and control. \*2 Guarantee applies to functional properties (pro rata basis)! \*3 For more details see instructions for use.