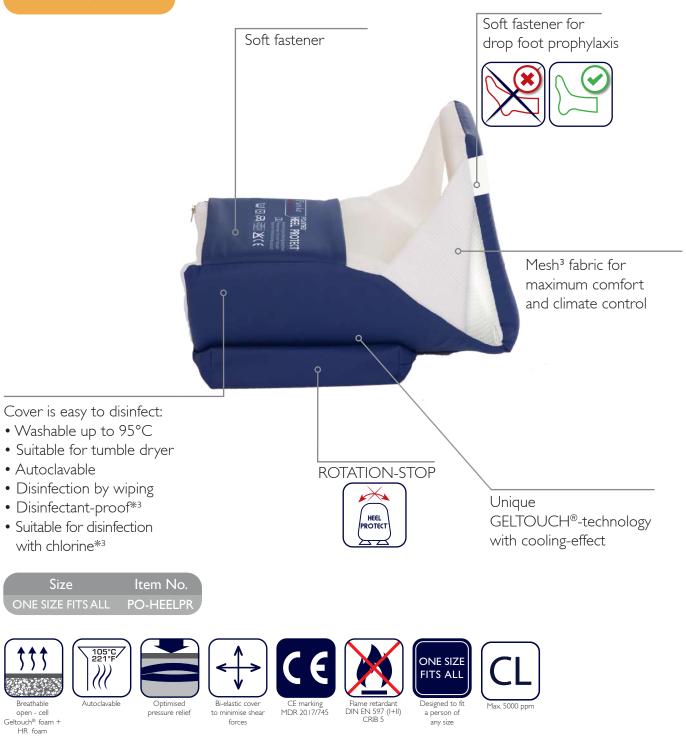

Autoclavable according to RKI<sup>\*1</sup> guidelines

Suitable for the treatment of diabetic foot ulcers

For decubitus prophylaxis and therapy

Cover is easy to disinfect

Heel protector boot

\*1 Robert-Koch-Institute (RKI) is a part of the Federal Ministry of Health in Germany. It is responsible for disease prevention and control. \*2 Guarantee applies to functional properties (pro rata basis)! \*3 For more details see instructions for use.