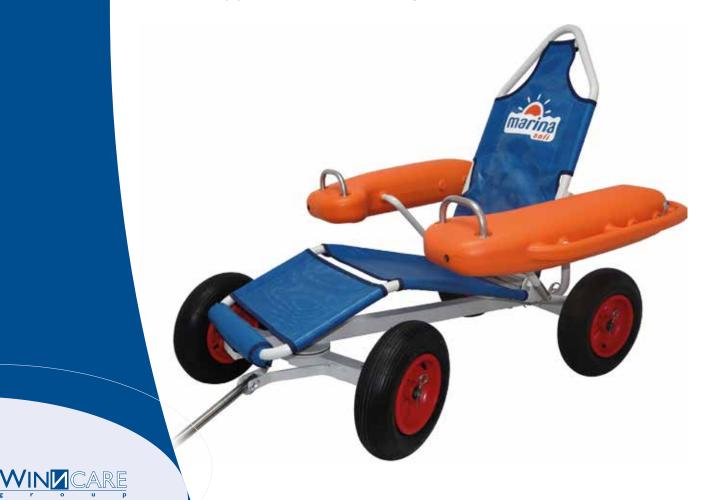

## Marina-Beach Buggy

- Great buoyancy and stability: it has two floating armrests and of wide wheels that allow the displacement on any place (beaches, pools with ramp ...)
- **Comfortable and easy to use:** facilitates the transfer of people with reduced mobility for bathing or resting.
- **Design and comfort:** made of high strength materials, easy to clean, disassembled and folded quickly for transport or storage.
- **Security:** must be used with the assistance of another person, respecting the safety precautions and current regulations.