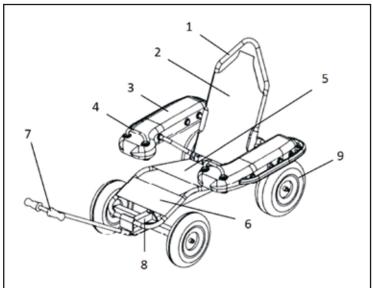

## MAIN PARTS OF THE WHEELCHAIR

- The backrest and foot rest are mesh polyester, which favors:
  - the outflow of water and sand.
  - greater ventilation and comfort of the person sitting.

- 1. Accompanying handle
- 2. Backrest
- 3. Side floater
- 4. User handle
- 5. Seat
- 6. Foot rest
- 7. Traction bar
- 8. Carry structure
- 9. Wheels