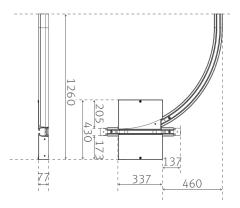

## **TECHNICAL SPECIFICATION**

Weight capacity turntable & track changer

200kg

Consult the Technical manual for further specifications. All figures and measurements are for guidance only and may differ in actual situations. Ergolet reserves the right to changes without notice.