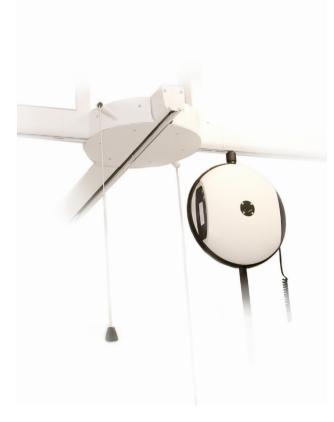

## Track Components

Turntable and track changer for Luna system

Primary application Home care Nursing homes Hospital

Flexibility in designing overhead tracking systems is a must in order to accommodate different room environments and configurations. Using the Luna overhead system components allows, for a great degree of flexibility in transfer situations, in nursing homes, in any care environments.

The Ergolet turntable allows for directional changes quickly and easily. This simple, manually activated turntable allows for a 4 direction change to suit varying configurations when using the track in a fixed mode.

Add the Ergolet track changer and the flexibility become even more apparent – changing to one or the other direction accommodates the needs of especially home care users where space may be at a premium.

Using the Luna flexible track components in a combination with the unique Luna cassette makes it the preferred choice for home care or institutional use.