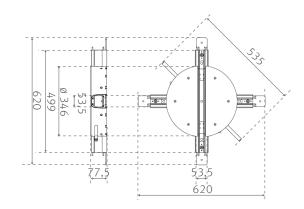

## **TECHNICAL SPECIFICATION**

Weight capacity turntable & track changer

200kg

Consult the Technical manual for further specifications. All figures and measurements are for guidance only and may differ in actual situations. Ergolet reserves the right to changes without notice.