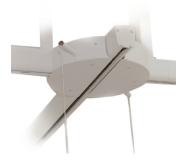

The Ergolet turntable allows for directional changes quickly and easily. This simple, manually activated turntable allows for a 4 direction change to suit varying configurations when using the track in a fixed mode.

## Key standard functions

Simple, easy to operate systems Combine easily with other track components Easy to install

compassion | respect | fairness | happiness

Turntable

Turntable with Luna

Luna with with user