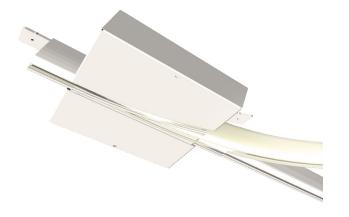

## Track Components

Turntable and track changer for Luna system





Primary application Home care Nursing homes Hospital

Flexibility in designing overhead tracking systems is a must in order to accommodate different room environments and configurations. Using the Luna overhead system components allows, for a great degree of flexibility in transfer situations, in nursing homes, in any care environments.

The Ergolet turntable allows for directional changes quickly and easily. This simple, manually activated turntable allows for a 4 direction change to suit varying configurations when using the track in a fixed mode.

Add the Ergolet track changer and the flexibility become even more apparent – changing to one or the other direction accommodates the needs of especially home care users where space may be at a premium.

Using the Luna flexible track compone