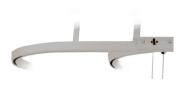

The Ergolet turntable allows for directional changes quickly and easily. This simple, manually activated turntable allows for a 4 direction change to suit varying configurations when using the track in a fixed mode.

Track changer