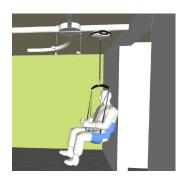

## Track Components

Turntable and track changer for Luna system

Primary application Home care Nursing homes Hospital

Flexibility in designing overhead tracking systems is a must in order to accommodate different room environments and configurations. Using the Luna overhead system components allows, for a great degree of flexibility in transfer situations, in nursing homes, in any care environments.

The Ergolet turntable allows for directional changes quickly and easily. This simple, manually activated turntable allows for a 4 direction change to suit varying configurations when using the track in a fixed mode.

Add the Ergolet track changer and the flexibility become even more apparent – changing to one or the other direction accommodates the needs of especially home care users where space may be at a premium.

Using the Luna flexible track components in a combination with the unique Luna cassette makes it the preferred choice for home care or institutional use.