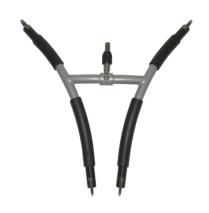

Such as the unique V shaped 3-point spreader bar. This increases the distance between the shoulder strap section and the leg strap section, opening up the sling for a more comfortable lift.

In other situations it will be more suitable to use one of our 4-point spreader bar solutions. We have 2 different types.

The largest one being the H-solution with 4 points equally placed from the center for optimal weight distribution. There is a more flexible option also where you use a standard 2 point spreader bar and then add 2 extra side spreader bars onto the end 2 points.

Then there is a flexible 4 point spreader bar which fits as standard for the width of shoulders and hips.

By using 3-point or one of the 4-point spreader bars, you will have a more open and flexible transfer, which take the clients special needs into consideration.