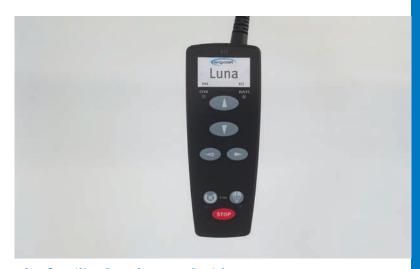

# LUNA HAND CONTROL AND CHARGER

#### **Key Benefits**

- Luna hand control has ergonomic design and exceptional functionality.
- Luna charger can be mounted on any type of wall. This ensures a permanent and stable charging station.
- Luna charger can also be mounted on other products, such as Luna Trolley or Mobile Flex 2- and 4-gantry systems.

- Luna is charged through the hand control (with charging indicator)
- All functions can be controlled through the hand control including the emergency stop!

#### **Key Features**

 IPx4 screw lock connector: A secure and reliable mechanism to connect the hand control to the Luna lift.
 Also available in IPx7 2. Hand control is equipped with push buttons (not membrane) and elastic hanger