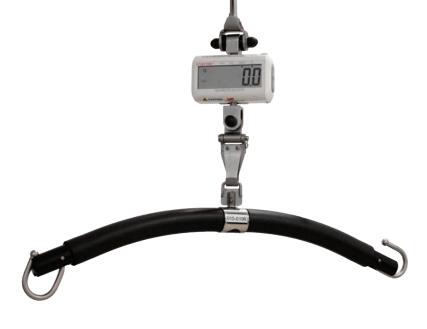

# Our weighing scales have been medically approved.

The weight capacity is up to 300 kg and is used for our 200 and 275 kg Luna ceiling lift The scales have an accuracy of 0.1kg.

The weighing scales both have a big screen and multiple functions including On/Off/Zero button and Hold button.

With the function Hold it is possible to sample 5 to 10 sets of reading and analyse the discrepancy.

The Tare function makes is possible to subtract additional weight like clothing from the total weight.

We can also provide you with a 400 kg weight scale for the Luna Twin solution.

Weighing scale for Luna ceiling hoist

Weighing scale with double spreader bar