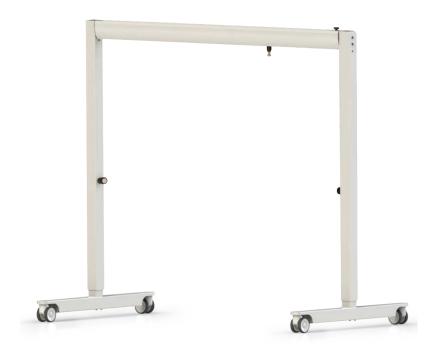

#### **Mobile Flex**

Suitable for people who need an immediate and/or temporary lifting solution that can be easily and simply fitted, used and removed. The Mobile Flex is easy to assemble. No tools are required to adjust the height and width to provide reliable temporary solutions.

Adjusting the height via gas spring is carried out in just a few seconds providing immediate use for the carer and client. The telescopic tracks give enough lifting height to provide solutions that are suitable for most rooms and most transfer situations.

The Mobile Flex when combined with the innovative Luna ceiling lift, is a simple and functional lifting system and the ideal choice for either home care or institutional use.

The Mobile Flex provides a lifting capacity up to 275kg thus utilizing the full range of the Luna ceiling lift.

**2-post system**Height & width
adjustable

Only takes 30 minutes to assemble