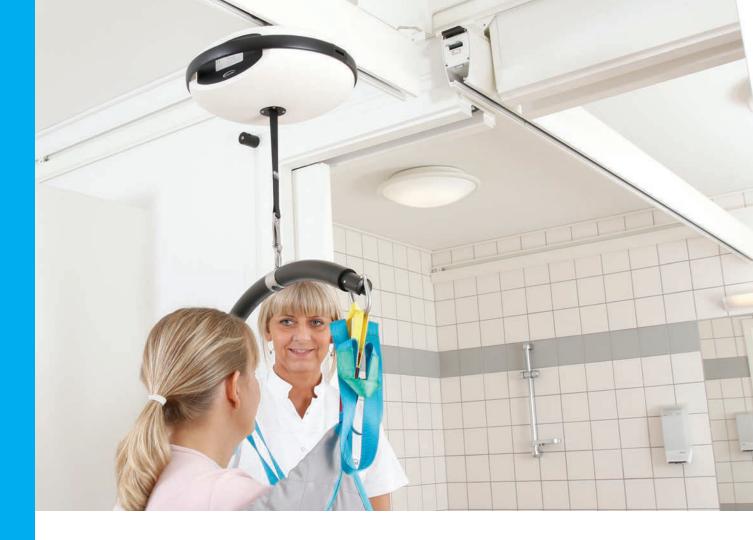

# OVERHEAD LUNA LIFTING CEILING LIFTING SOLUTIONS

Luna's elegant shape marks a breakthrough in innovative Scandinavian design, making it the preferred choice for home care, hospital use or other healthcare environments. The Luna is a fixed and portable overhead lifter in one unit, providing unmatched versatility. Combine the Luna with an Winncare track option for an effective, tailored system.

#### **Used worldwide**

Used in hospitals, nursing homes and home care, Winncare's overhead lifting solutions are the perfect choice of patient handling equipment for the elderly and those with limited mobility.

#### **Full room coverage**

Our overhead lifting systems revolve around the lightweight Luna overhead ceiling lift which is easy to install, and offers the most optimal room coverage.

#### **Meeting your needs**

The Luna system is used together with an overhead tracking solutions to combine functionality and aesthetics, making it the ideal choice to meet the growing demands for safe patient handling in the ever evolving health care sector.