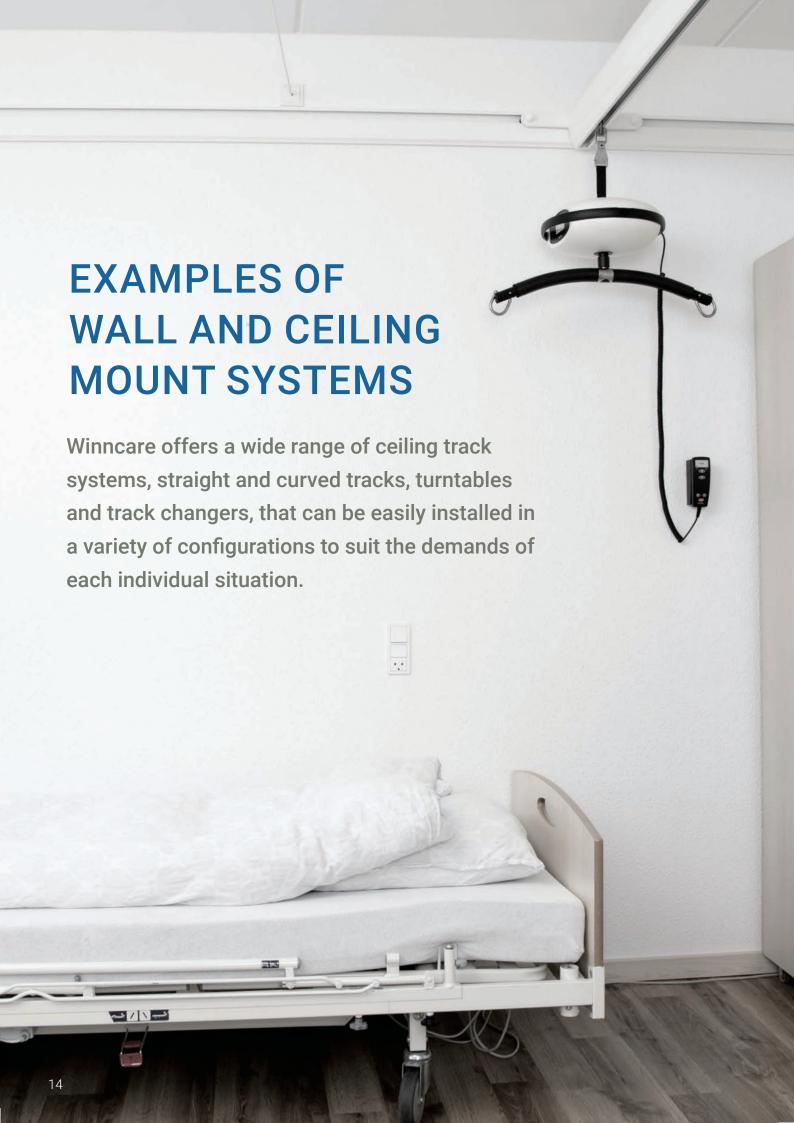

#### **Used worldwide**

Used in hospitals, nursing homes and home care, Winncare's overhead lifting solutions are the perfect choice of patient handling equipment for the elderly and those with limited mobility.

#### **Full room coverage**

Our overhead lifting systems revolve around the lightweight Luna overhead ceiling lift which is easy to install, and offers the most optimal room coverage.

#### **Meeting your needs**

The Luna system is used together with an overhead tracking solutions to combine functionality and aesthetics, making it the ideal choice to meet the growing demands for safe patient handling in the ever evolving health care sector.