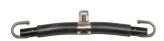

### SPREADER BARS

A complete range of spreader bars in various sizes and models to suit all care needs and transfer situations. All spreader bars are equipped with our patented sling hook system.

The two point spreader bar is suitable for a standard transfer. It is available in 3 widths.

Such as the unique V shaped 3-point spreader bar. This increases the distance between the shoulder strap section and the leg strap section, opening up the sling for a more comfortable lift.

In other situations it will be more suitable to use one of our 4-point spreader bar solutions. We have 2 different types.