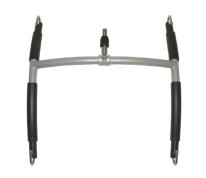

### SPREADER BARS

A complete range of spreader bars in various sizes and models to suit all care needs and transfer situations. All spreader bars are equipped with our patented sling hook system.

The two point spreader bar is suitable for a standard transfer. It is available in 3 widths.

Such as the unique V shaped 3-point spreader bar. This increases the distance between the shoulder strap section and the leg strap section, opening up the sling for a more comfortable lift.

In other situations it will be more suitable to use one of our 4-point spreader bar solutions. We have 2 different types.