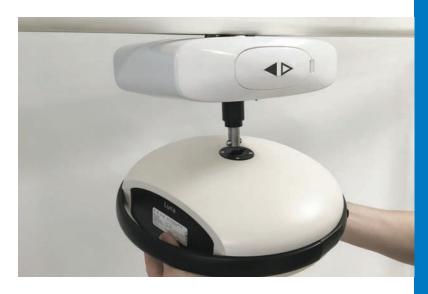

The Luna hoist unit is easily detachable from the cart by means of an anticlockwise rotation, much like a light bulb.

Unlike other hoist tracking systems, the Luna can be changed by one person using the unique interlocking system. This saves time and makes maintenance and repair much easier.

With the Luna system the lifting aid hangs on a cart and only the cart sits within the track. This means the Luna hoist unit is easily detached, so a great selling point.