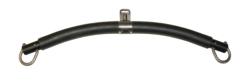

### SPREADER BARS

A complete range of spreader bars in various sizes and models to suit all care needs and transfer situations. All spreader bars are equipped with our patented sling hook system.

The two point spreader bar is suitable for a standard transfer. It is available in 3 widths.