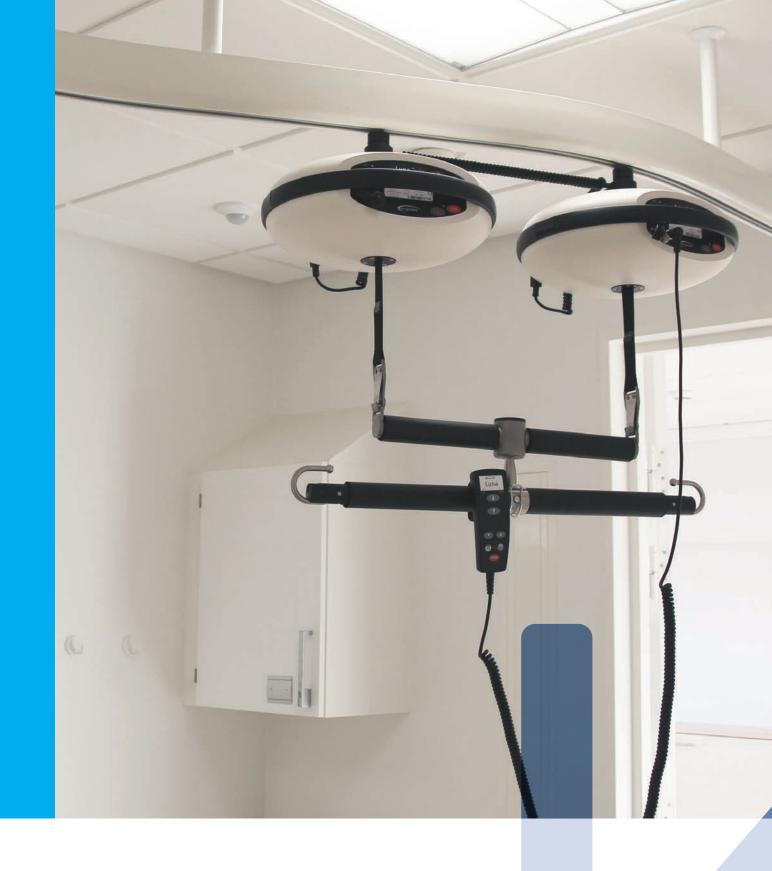

# LUNA CEILING LIFT & TRACKING SYSTEMS

#### **Full room coverage**

Our overhead lifting systems revolve around the lightweight Luna overhead ceiling lift which is easy to install, and offers the most optimal room coverage.

#### **Meeting your needs**

The Luna system is used together with an overhead tracking solutions to combine functionality and aesthetics, making it the ideal choice to meet the growing demands for safe patient handling in the ever evolving health care sector.

## LUNA MODELS

Fixed and portable overhead lift - 200 or 275 kg lifting load in the same model with Winncare's quick release system.

A truly unique feature. Changing Luna from fixed to portable mode can be done within seconds by simply detaching and reattaching the unit to the track.

#### **Key features**

- Weight capacity of 200, 275 and 400 kg
- One Luna only weighs 6.7 kg (without spreader bar)
- Soft start and stop-function
- Two handles for mounting the hoist
- Safety locking system with alarm
- The transfer cart has pneumatic tyres for quiet transportation
- Cleanable surfaces
- Easy and quick to service it only takes a few minutes!
- All functions can be controlled through the hand control (more info on page 10)