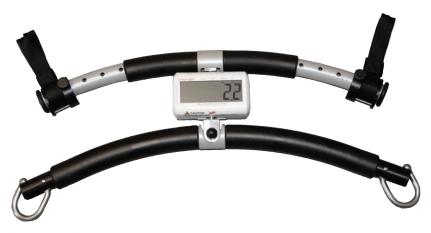

# WEIGHING SCALE WITH DOUBLE SPREADER BAR

The double spreader bar is the perfect solution if you are looking for a highly flexible portable solution, which can be fitted to practically any manufacturer's mobile or ceiling lift.

In addition, the easy to use mounting strap and bracket is width adjustable to accommodate for different sizes of spreader bars.

With locking hooks on each end, eliminating any chance of the sling loops coming loose, a great feature when hoisting an active person in a sling.