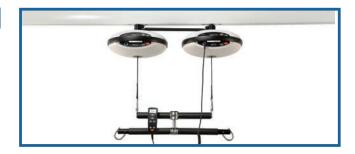

### **LUNA TWIN**

- Up to 400 kg lifting load
- Flexible design: Two 275 kg lifts can be converted to a bariatric 400 kg lift in a few minutes. No tools needed.

One single Luna Twin 275 kg

2 Lunas in 1 Twin 400 kg

## 2 LUNAS IN 1 TWIN!

Here is how to go from 275 to 400 kg in 5 minutes using no tools!

1

- · Attach the distance rod between the units.
- Mount the Luna units on the track and make sure that both straps are equal in length.
- · Connect the twin cable to the units.

2

- · Attach the distance bar on the straps.
- If needed, adjust the strap height with the hand control by pressing right or left.

3

- Attach the spreader bar with the quick lock system.
- Now you have a bariatric solution quick and easy!