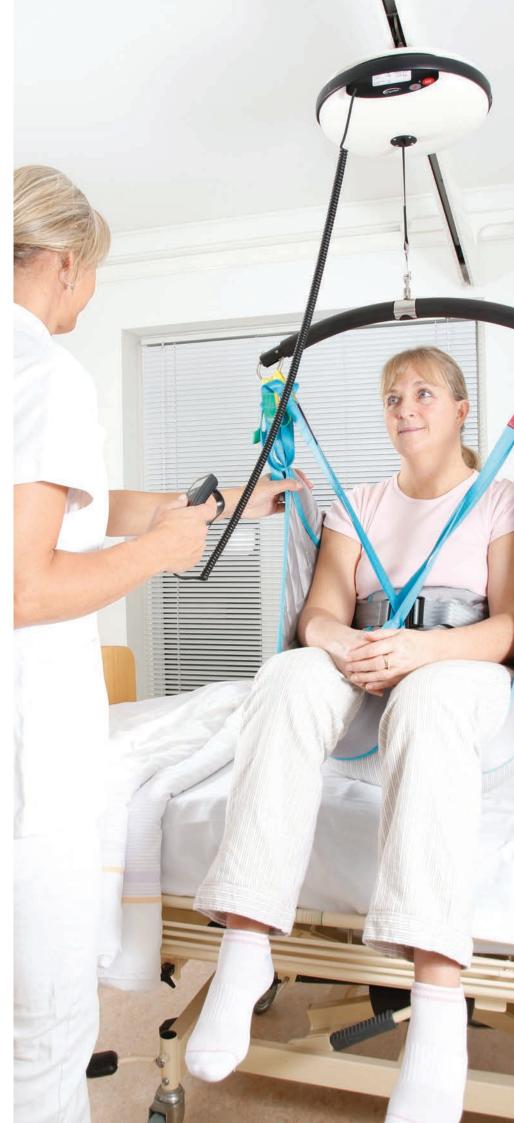

#### **Key features**

- Weight capacity of 200, 275 and 400 kg
- One Luna only weighs 6.7 kg (without spreader bar)
- Soft start and stop-function
- Two handles for mounting the hoist
- Safety locking system with alarm
- The transfer cart has pneumatic tyres for quiet transportation
- Cleanable surfaces
- Easy and quick to service it only takes a few minutes!
- All functions can be controlled through the hand control (more info on page 10)

- Luna is charged through the hand control (with charging indicator)
- All functions can be controlled through the hand control including the emergency stop!

### SPREADER BARS

A complete range of spreader bars in various sizes and models to suit all care needs and transfer situations. All spreader bars are equipped with our patented sling hook system.

The two point spreader bar is suitable for a standard transfer. It is available in 3 widths.