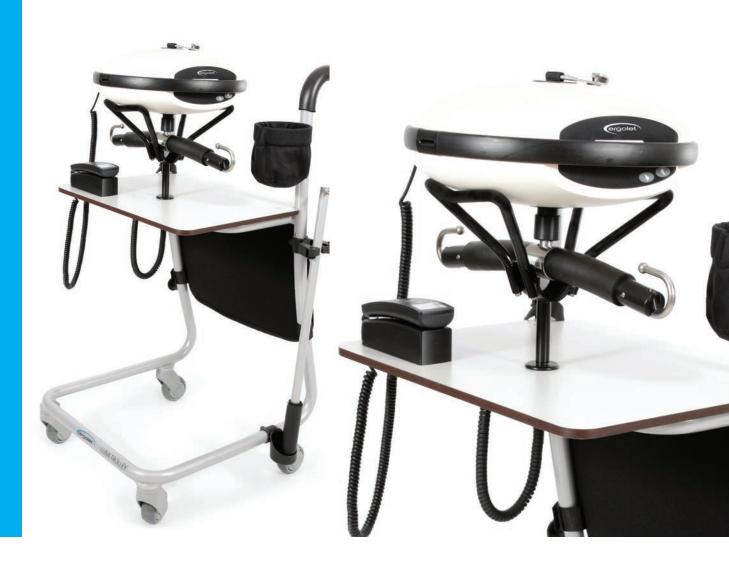

### **LUNA TROLLEY**

#### Portable trolley system for Luna unit

Using the Luna ceiling hoist in a portable mode allows for unparalleled flexibility in patient transfer situations, in both nursing homes and home care environments.

The Luna Trolley is a quick, efficient and practical means of moving the portable Luna ceiling hoist from one room to another. With the Luna Trolley, there is no

need for the carer to carry the overhead lift from room to room. The smooth rolling Luna Trolley does the job for you.

The Luna Trolley provides the carer with a complete portable solution: a cradle to securely hold the Luna ceiling hoist in place, a convenient on board charger, a pouch for the Luna strap and hook attachment, and

a useful pocket for carrying slings or documents. In short, a practical aid for the perfect Luna landing.