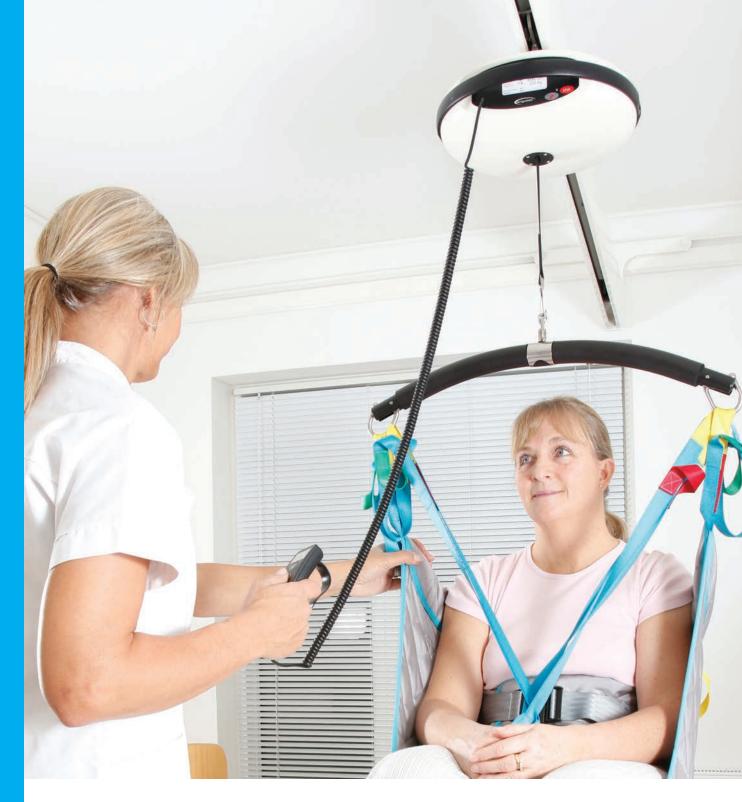

# OVERHEAD LUNA LIFTING CEILING LIFTING SOLUTIONS

Luna's elegant shape marks a breakthrough in innovative Scandinavian design, making it the preferred choice for home care, hospital use or other healthcare environments. The Luna is a fixed and portable overhead lifter in one unit, providing unmatched versatility. Combine the Luna with an Winncare track option for an effective, tailored system.

# LUNA CEILING LIFT & TRACKING SYSTEMS

#### **Full room coverage**

Our overhead lifting systems revolve around the lightweight Luna overhead ceiling lift which is easy to install, and offers the most optimal room coverage.

#### **Meeting your needs**

The Luna system is used together with an overhead tracking solutions to combine functionality and aesthetics, making it the ideal choice to meet the growing demands for safe patient handling in the ever evolving health care sector.