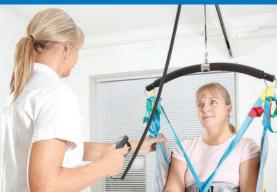

#### **Key features**

- Weight capacity of 200, 275 and 400 kg
- One Luna only weighs 6.7 kg (without spreader bar)
- Soft start and stop-function
- Two handles for mounting the hoist
- Safety locking system with alarm
- The transfer cart has pneumatic tyres for quiet transportation
- Cleanable surfaces
- Easy and quick to service it only takes a few minutes!
- All functions can be controlled through the hand control (more info on page 10)

- Luna is charged through the hand control (with charging indicator)
- All functions can be controlled through the hand control including the emergency stop!