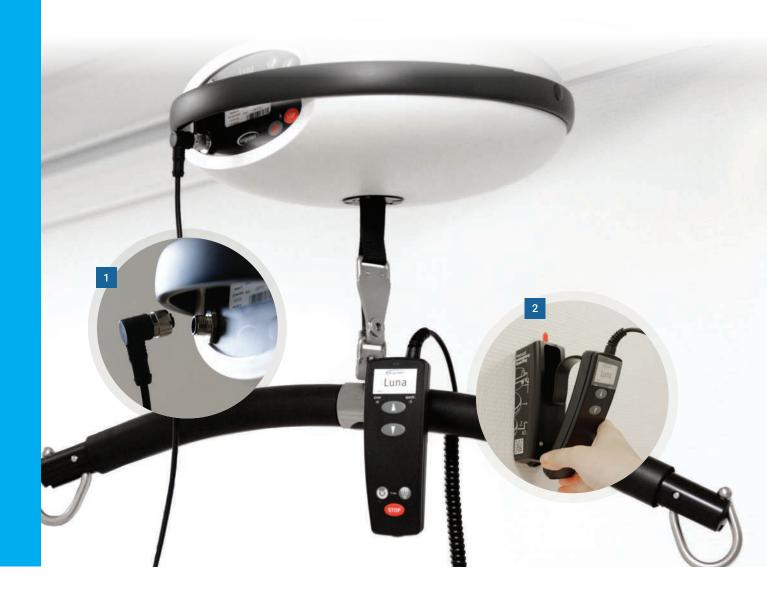

# LUNA HAND CONTROL AND CHARGER

#### **Key Benefits**

- Luna hand control has ergonomic design and exceptional functionality.
- Luna charger can be mounted on any type of wall. This ensures a permanent and stable charging station.
- Luna charger can also be mounted on other products, such as Luna Trolley or Mobile Flex 2- and 4-gantry systems.

- Luna is charged through the hand control (with charging indicator)
- All functions can be controlled through the hand control including the emergency stop!

#### **Key Features**

 IPx4 screw lock connector: A secure and reliable mechanism to connect the hand control to the Luna lift.
 Also available in IPx7 2. Hand control is equipped with push buttons (not membrane) and elastic hanger