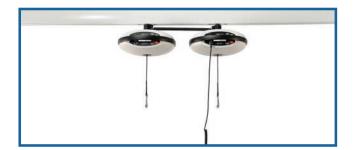

## LUNA MODELS

Fixed and portable overhead lift - 200 or 275 kg lifting load in the same model with Winncare's quick release system.

A truly unique feature. Changing Luna from fixed to portable mode can be done within seconds by simply detaching and reattaching the unit to the track.

To save cost and time the Luna can be fitted to any existing tracking that you might already have installed. However it is always recommended to take the assessment and advice of our expert engineers.