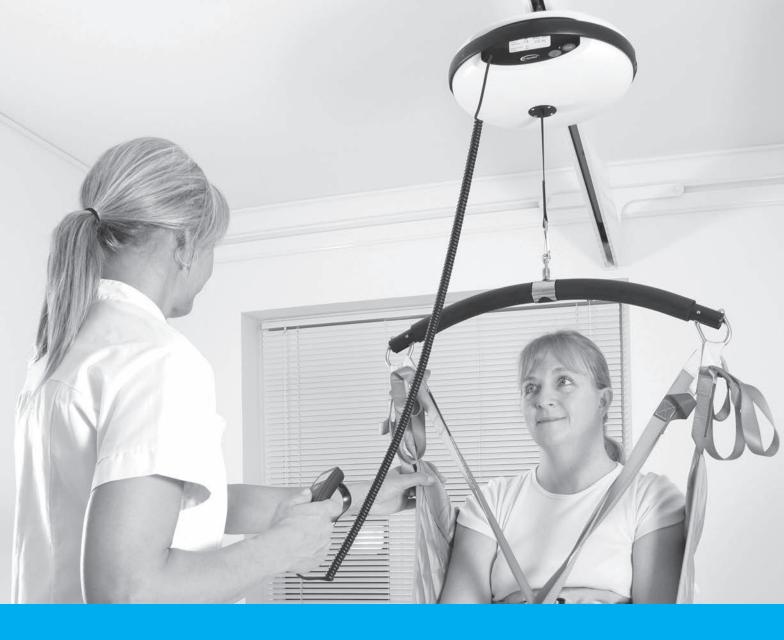

# OVERHEAD LUNA LIFTING CEILING LIFTING SOLUTIONS

Luna's elegant shape marks a breakthrough in innovative Scandinavian design, making it the preferred choice for home care, hospital use or other healthcare environments. The Luna is a fixed and portable overhead lifter in one unit, providing unmatched versatility. Combine the Luna with an Winncare track option for an effective, tailored system.

# LUNA CEILING LIFT & TRACKING SYSTEMS