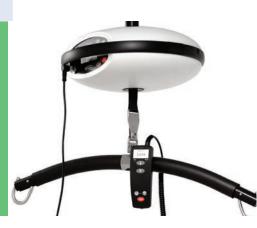

# LUNA HAND CONTROL AND CHARGER

#### **Key Benefits**

- Luna hand control has ergonomic design and exceptional functionality.
- Luna charger can be mounted on any type of wall. This ensures a permanent and stable charging station.
- Luna charger can also be mounted on other products, such as Luna Trolley or Mobile Flex 2- and 4-gantry systems.

- Luna is charged through the hand control (with charging indicator)
- All functions can be controlled through the hand control including the emergency stop!

#### **Key Features**

 IPx4 screw lock connector: A secure and reliable mechanism to connect the hand control to the Luna lift.
 Also available in IPx7 2. Hand control is equipped with push buttons (not membrane) and elastic hanger