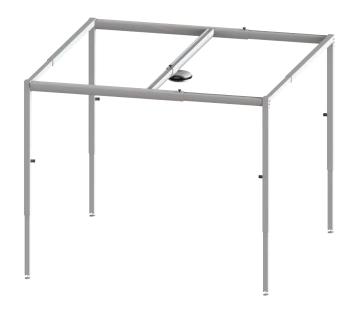

#### Mix and match

Maybe you just need a 2-post system over a bed, or maybe you need full room covering with a 4-post system.

No matter what your needs are, Mobile Flex is your flexible solution, which modular parts can be fitted and combined for your purpose.

#### 4-post system

Full adjustable, room covering and free-standing

Only takes 1 hour to assemble