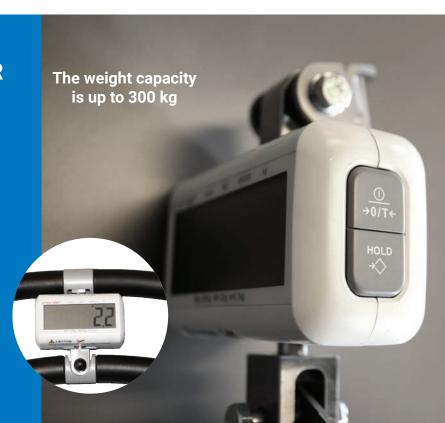

# WEIGHING SCALES

# Our weighing scales have been medically approved.

The weight capacity is up to 300 kg and is used for our 200 and 275 kg Luna ceiling lift The scales have an accuracy of 0.1kg.

The weighing scales both have a big screen and multiple functions including On/Off/Zero button and Hold button.

With the function Hold it is possible to sample 5 to 10 sets of reading and analyse the discrepancy.

The Tare function makes is possible to subtract additional weight like clothing from the total weight.