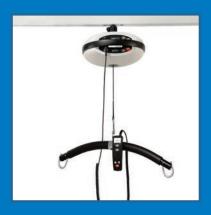

# LUNA CEILING LIFT & TRACKING SYSTEMS

#### **Full room coverage**

Our overhead lifting systems revolve around the lightweight Luna overhead ceiling lift which is easy to install, and offers the most optimal room coverage.

#### **Meeting your needs**

The Luna system is used together with an overhead tracking solutions to combine functionality and aesthetics, making it the ideal choice to meet the growing demands for safe patient handling in the ever evolving health care sector.