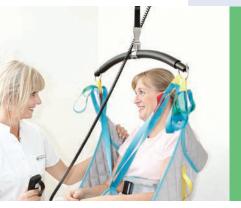

#### **Used worldwide**

Used in hospitals, nursing homes and home care, Winncare's overhead lifting solutions are the perfect choice of patient handling equipment for the elderly and those with limited mobility.

#### **Full room coverage**

Our overhead lifting systems revolve around the lightweight Luna overhead ceiling lift which is easy to install, and offers the most optimal room coverage.

#### **Meeting your needs**

The Luna system is used together with an overhead tracking solutions to combine functionality and aesthetics, making it the ideal choice to meet the growing demands for safe patient handling in the ever evolving health care sector.