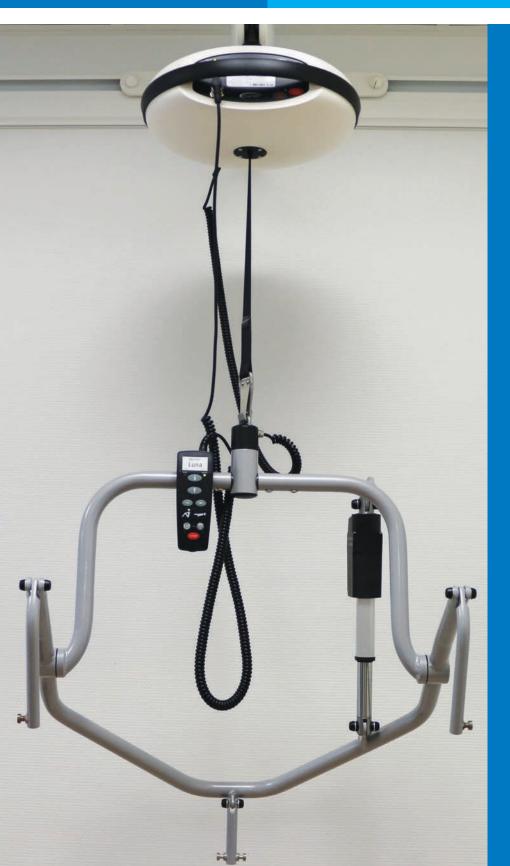

# LUNA MOVER - MOTORISED CEILING CASSETTE

#### **LUNA'S NEW COMPANION**

The innovative Luna ceiling hoist, with its unique Danish design and excellent functionality, now has a brand new companion The Luna Moyer.

The familiar hand control with arrows indicating transfer direction

The patented integrated safety release handle allows manual transfer if needed

Easy mounting of the Luna ceiling lift onto the Luna Mover mounted on the track

The Luna Mover allows the carer to effortlessly power the Luna ceiling lift horizontally along the track by use of the hand control, regardless of the patient's weight or the size of carer.