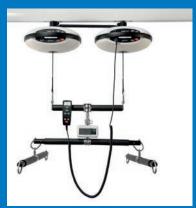

### **LUNA TWIN**

- Up to 400 kg lifting load
- Flexible design: Two 275 kg lifts can be converted to a bariatric 400 kg lift in a few minutes. No tools needed.

One single Luna Twin 275 kg

2 Lunas in 1 Twin 400 kg

## 2 LUNAS IN 1 TWIN!

Here is how to go from 275 to 400 kg in 5 minutes using no tools!

1

- · Attach the distance rod between the units.
- Mount the Luna units on the track and make sure that both straps are equal in length.
- · Connect the twin cable to the units.

2

- · Attach the distance bar on the straps.
- If needed, adjust the strap height with the hand control by pressing right or left.

3

- Attach the spreader bar with the quick lock system.
- Now you have a bariatric solution quick and easy!