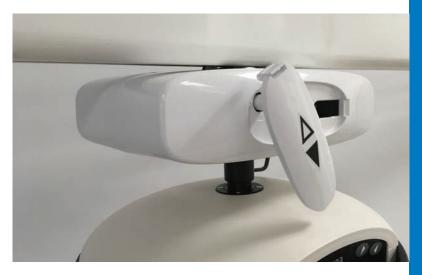

# LUNA MOVER - MOTORISED CEILING CASSETTE

#### **LUNA'S NEW COMPANION**

The innovative Luna ceiling hoist, with its unique Danish design and excellent functionality, now has a brand new companion The Luna Moyer.

The familiar hand control with arrows indicating transfer direction

The patented integrated safety release handle allows manual transfer if needed

Easy mounting of the Luna ceiling lift onto the Luna Mover mounted on the track

The Luna Mover allows the carer to effortlessly power the Luna ceiling lift horizontally along the track by use of the hand control, regardless of the patient's weight or the size of carer.