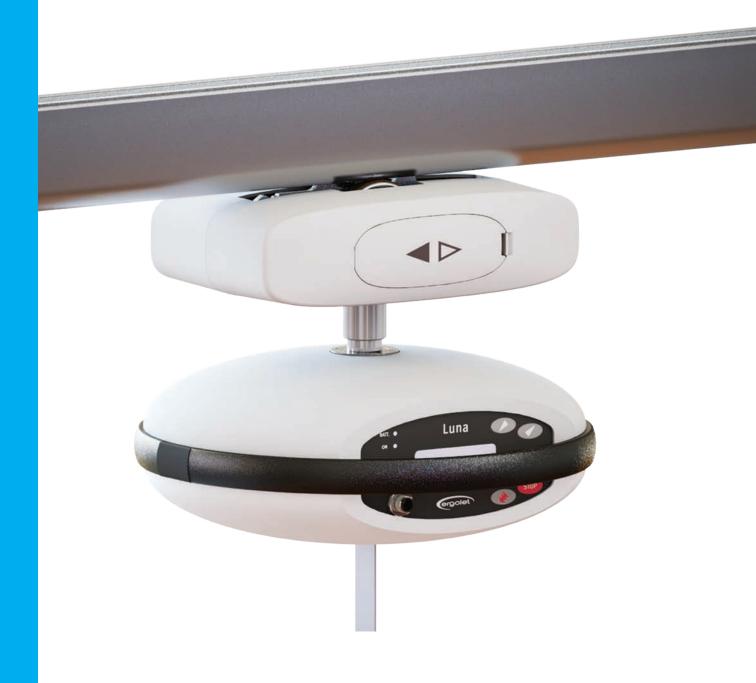

# LUNA HAND CONTROL AND CHARGER

#### **Key Benefits**

- Luna hand control has ergonomic design and exceptional functionality.
- Luna charger can be mounted on any type of wall. This ensures a permanent and stable charging station.
- Luna charger can also be mounted on other products, such as Luna Trolley or Mobile Flex 2- and 4-gantry systems.

- Luna is charged through the hand control (with charging indicator)
- All functions can be controlled through the hand control including the emergency stop!

#### **Key Features**

 IPx4 screw lock connector: A secure and reliable mechanism to connect the hand control to the Luna lift.
 Also available in IPx7 2. Hand control is equipped with push buttons (not membrane) and elastic hanger