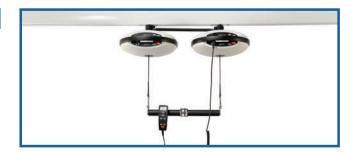

# LUNA HAND CONTROL AND CHARGER

#### **Key Benefits**

- Luna hand control has ergonomic design and exceptional functionality.
- Luna charger can be mounted on any type of wall. This ensures a permanent and stable charging station.
- Luna charger can also be mounted on other products, such as Luna Trolley or Mobile Flex 2- and 4-gantry systems.

- Luna is charged through the hand control (with charging indicator)
- All functions can be controlled through the hand control including the emergency stop!

#### **Key Features**

 IPx4 screw lock connector: A secure and reliable mechanism to connect the hand control to the Luna lift.
 Also available in IPx7 2. Hand control is equipped with push buttons (not membrane) and elastic hanger