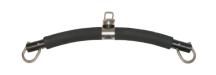

### SPREADER BARS

A complete range of spreader bars in various sizes and models to suit all care needs and transfer situations. All spreader bars are equipped with our patented sling hook system.

The two point spreader bar is suitable for a standard transfer. It is available in 3 widths.