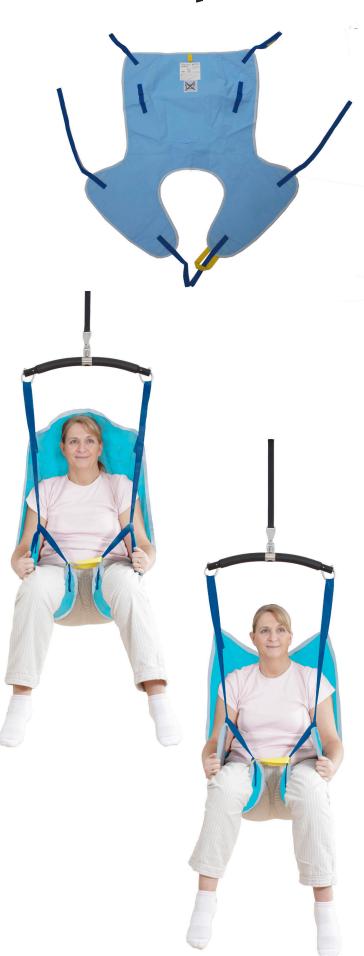

## **Features**

- The sling provides good support of the body and stabilizes the pelvis, supporting the upper body and giving the user a feeling of comfort and safety.
- The leg straps have a large padded surface, which reduces the pressure on the entire femur.
- The sling ensures a good upright posture that facilitates the positioning of the user.
- The sling is made from non-woven material.
- Available with or without head support. The sling shown on this product sheet is without head support.

## **Disposable Comfort Sling has**

- split leg straps, which do not cross, due to an extra closing strap.
- coloured strap on upper back with size and midline mark, which ensure correct placement of the sling.
- a small seat opening.
- a wash symbol with an indicator which warns the carer if the sling is damp/wet and therefore needs to be destroyed and replaced (see page 2).