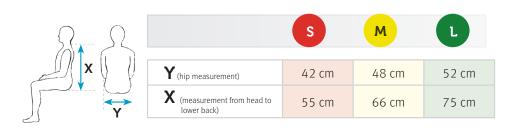

Warns you if the sling is damp or wet and therefore needs to be destroyed.

Once the sling is wet or damp, this warning will appear: "DO NOT USE. DESTROY"

See the user manual for detailed specifications. All figures and measurements are for guidance only and may differ in actual situations. Winncare Nordic reserves the right to changes without notice.