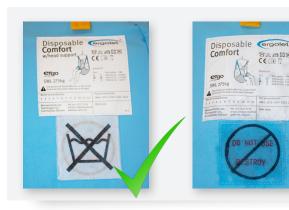

## **Disposable Comfort Sling has**

- split leg straps, which do not cross, due to an extra closing strap.
- coloured strap on upper back with size and midline mark, which ensure correct placement of the sling.
- a small seat opening.
- a wash symbol with an indicator which warns the carer if the sling is damp/wet and therefore needs to be destroyed and replaced (see page 2).

Warns you if the sling is damp or wet and therefore needs to be destroyed.

Once the sling is wet or damp, this warning will appear: "DO NOT USE. DESTROY"

See the user manual for detailed specifications. All figures and measurements are for guidance only and may differ in actual situations. Winncare Nordic reserves the right to changes without notice.