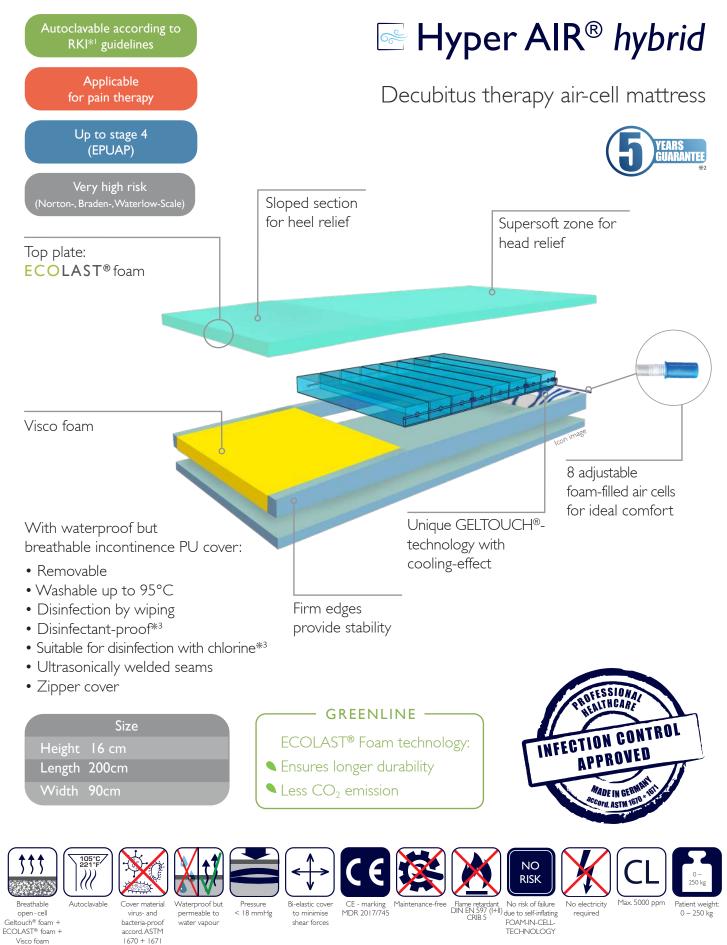

\*1 Robert-Koch-Institute (RKI) is a part of the Federal Ministry of Health in Germany. It is responsible for disease prevention and control.
\*2 Guarantee applies to functional properties of the mattress core (pro rata basis)!
\*3 For more details see instructions for use.