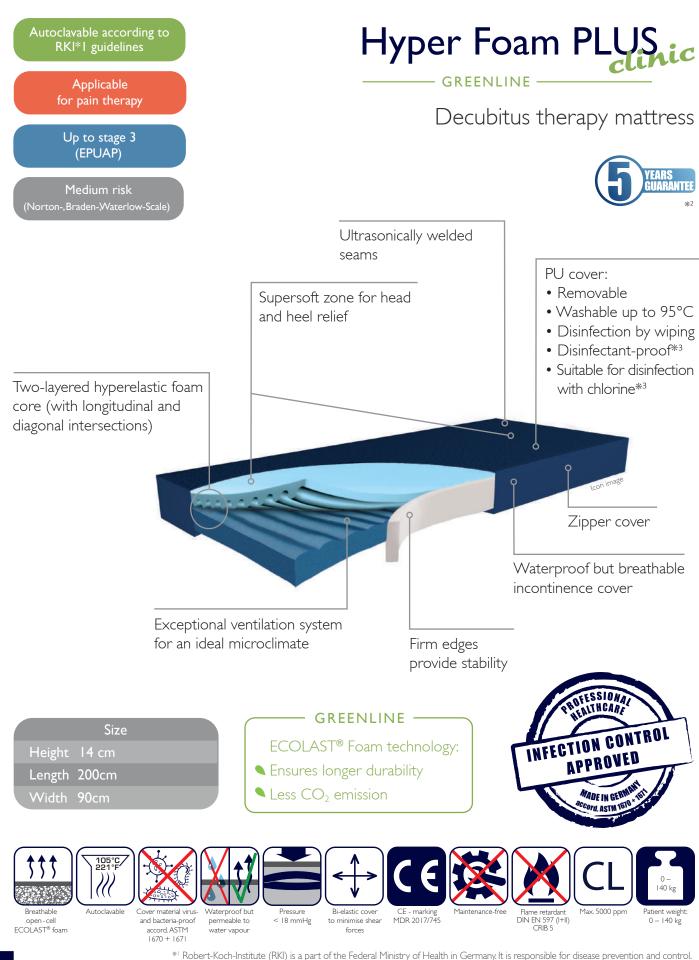

## ECOLAST<sup>®</sup> Foam Technology

Medical quality meets environment protection 4.0

approx. 22%<sup>\*</sup> less CO<sub>2</sub>

## Hyper Foam PLUS

For more information about GREENLINE contact us

Contact:

Deirdre O'Brien

elite healthcare

Product Sales Manager 01 8903932 sales@elitehealthcare.ie www.elitehealthcare.ie

\*approx. 7,2 kg less CO $_2$  per mattress (Source: Europur-Study 2015)