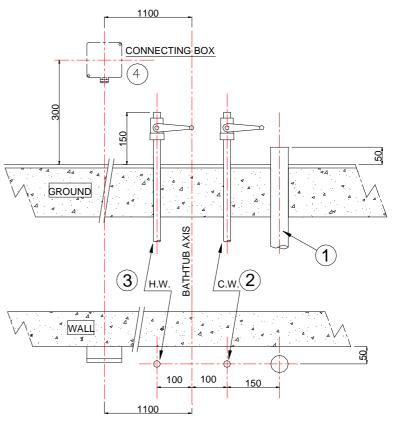

## PLUMBING: (equipment not supplied)

- **1** PVC waste water Ø50mm, located at 250mm from the bathtub axis, and at 50mm from the ground for a good draining (tub in low position).
- 2 and 3 Hot and cold water arrivals in copper pipe 16/18, with stop valve 1/4 threaded male 20/27 at 150mm from the ground, and at 100mm on both sides of needs axis.

## **ELECTRICITY**: (equipment not supplied)

• **4** - Electric box "PLEXO" IP\*55, located at 300mm from the ground and at 1100mm from bathtub axis or at a minimum of 600mm from the edge of the bathtub, with cable of  $3x2,5^2$  mono, protected at the head by a differencial circuit breaker not supplied [characteristics K(D)], calibre 3A, sensibility 30 mA

# Differencial circuit breaker, calibre 6A [characteristics K(D)] for whirlpool option.

The electric box must be supplied with a stuffing box (n°11) located at the low level to connect the electric cable coming from the bathtub.