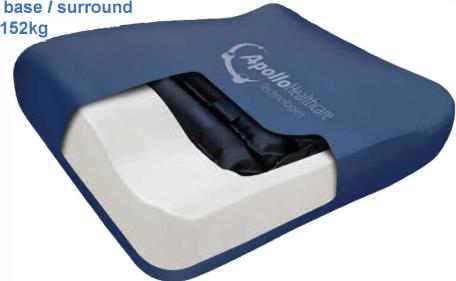

## New

**Apollo 4 Plus** 

**Dynamic Alternating Cushion** 

**Product Code - APH055** 

12 Hours Lithium-ion battery powered

Moulded / Contoured visco foam base / surround

Maximum weight limit 24 stone / 152kg

**6 Alternating Cells** 

Cycle - 1in2 - 6 minutes Ultra Light 1 kg pump unit

The Apollo 4 Plus Cushion is a high specification alternating cushion that can be used in both the hospital and community environments and is ideal for wheel chair users giving back freedom to go anywhere without compromising pressure relief and comfort.

Six alternating cells sit in a moulded visco foam base that not only ensure patient comfort and the best possible pressure relieving qualities, but also the design reduces the risk of the patient slipping forward.