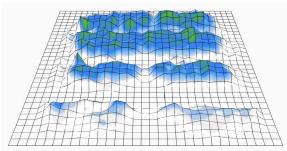

## New

**Apollo 4 Plus** 

**Dynamic Alternating Cushion** 

**Product Code - APH055** 

12 Hours Lithium-ion battery powered

Moulded / Contoured visco foam base / surround

Maximum weight limit 24 stone / 152kg

**6 Alternating Cells** 

Cycle - 1in2 - 6 minutes Ultra Light 1 kg pump unit



The Apollo 4 Plus Cushion is a high specification alternating cushion that can be used in both the hospital and community environments and is ideal for wheel chair users giving back freedom to go anywhere without compromising pressure relief and comfort.

Six alternating cells sit in a moulded visco foam base that not only ensure patient comfort and the best possible pressure relieving qualities, but also the design reduces the risk of the patient slipping forward.





Cycle 1 Cycle 2
Pressure Mapping Results Male 67 years 1.8m height 85kg weight