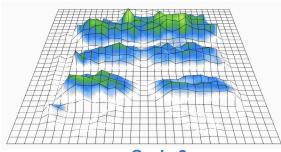

## New

**Apollo 4 Plus** 

**Dynamic Alternating Cushion** 

**Product Code - APH055** 

12 Hours Lithium-ion battery powered

Moulded / Contoured visco foam base / surround

Maximum weight limit 24 stone / 152kg

**6 Alternating Cells** 

Cycle - 1in2 - 6 minutes Ultra Light 1 kg pump unit



The Apollo 4 Plus Cushion is a high specification alternating cushion that can be used in both the hospital and community environments and is ideal for wheel chair users giving back freedom to go anywhere without compromising pressure relief and comfort.

Six alternating cells sit in a moulded visco foam base that not only ensure patient comfort and the best possible pressure relieving qualities, but also the design reduces the risk of the patient slipping forward.





Cycle 1 Cycle 2
Pressure Mapping Results Male 67 years 1.8m height 85kg weight