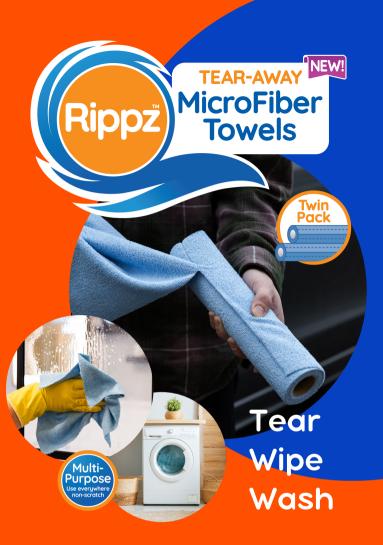

EASY-TO-TEAR microfiber ROLLS were developed with PORTABILITY in mind. Convenient PERFORATED 20ct ROLL can be kept anywhere for on demand tear and go cleaning. ULTRA ABSORBENT cloths can be WASHED and REUSED again and again!

## **Quick Tear-Away**

Quick and easy tear-away towels make cleaning jobs simple. CHOOSE THE LENGTH based on the size of your mess. Convenient two pack allows you to store them in multiple locations.

2 Rolls - Each (20)count - 11in. x 12in.

## Multi-Purpose

Perfect for STREAK-FREE stainless steel appliances, faucets, bathrooms and more. LOW LINT, ULTRA ABSORBENT and SUPER STRONG.

**Machine Washable** 

Ultra Absorbent

Multi-Purpose

Streak Free