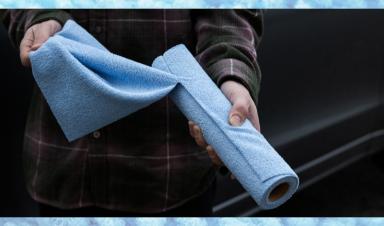

## **Easy Tear-Away** Microfiber ROLL

THE LATEST IN MICROFIBER INNOVATION

Easy Tear-Away 20ct Roll

(1) 11in. x 12in.

Durable & Versatile

(180 gsm

Ultra Absorbent & Super Strong

Perfect for Commercial and Industrial STREAK-FREE Cleaning. Scrubbing, Polishing, Drying, **Detailing & More.** 

**OUICK TEAR-AWAY** 

MULTI-**PURPOSE** 

MACHINE **WASHABLE &** REUSABLE

EASY-TO-TEAR-AWAY
Microfiber Towels on
a Convenient
PERFORATED ROLL
Ideal for On Demand
Cleaning. Tear, Wipe,
Wash & Reuse Again &
Again!