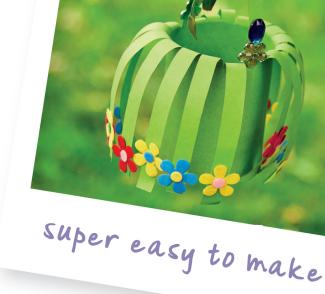

## You will heed...

- Coloured paper
- Felt flowers
- Glue
- Pen
- Scissors
- Gems (optional)

1. Fold the coloured paper in half horizontally.

- 2. On one half of the folded side cut evenly sized strips, stopping once you reach the folded line (halfway).
- 3. Roll the paper to form the basket and curl the strips outward.
- 4. On a separate piece of coloured paper, draw a circle to form the base of the basket, using tabs if needed, and glue this to the bottom of the basket.
- 5. Cut another strip of coloured paper to create a handle and glue each end of the handle onto the inner sides of the basket.