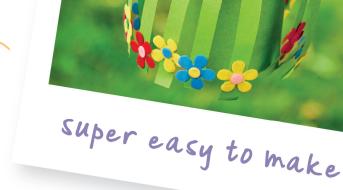

## You will need ...

- Coloured paper
- Felt flowers
- Glue
- Pen
- Scissors
- Gems (optional)

- 1. Fold the coloured paper in half horizontally.
- 2. On one half of the folded side cut evenly sized strips, stopping once you reach the folded line (halfway).
- 3. Roll the paper to form the basket and curl the strips outward.
- 4. On a separate piece of coloured paper, draw a circle to form the base of the basket, using tabs if needed, and glue this to the bottom of the basket.
- 5. Cut another strip of coloured paper to create a handle and glue each end of the handle onto the inner sides of the basket.