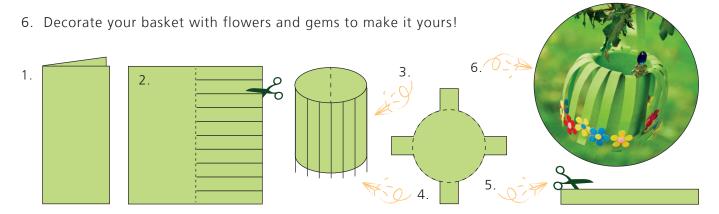

## You will need ...

- Coloured paper
- Felt flowers
- Glue
- Pen
- Scissors
- Gems (optional)

- 1. Fold the coloured paper in half horizontally.
- 2. On one half of the folded side cut evenly sized strips, stopping once you reach the folded line (halfway).
- 3. Roll the paper to form the basket and curl the strips outward.
- 4. On a separate piece of coloured paper, draw a circle to form the base of the basket, using tabs if needed, and glue this to the bottom of the basket.
- 5. Cut another strip of coloured paper to create a handle and glue each end of the handle onto the inner sides of the basket.