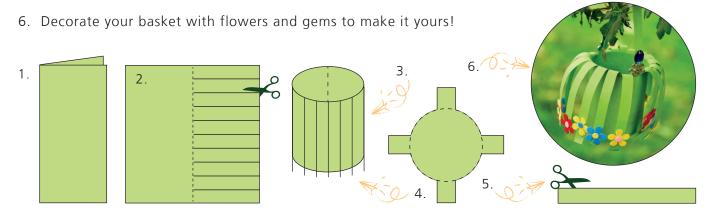

## You will heed...

- Coloured paper
- Felt flowers
- Glue
- Pen
- Scissors
- Gems (optional)

1. Fold the coloured paper in half horizontally.

- 2. On one half of the folded side cut evenly sized strips, stopping once you reach the folded line (halfway).
- 3. Roll the paper to form the basket and curl the strips outward.
- 4. On a separate piece of coloured paper, draw a circle to form the base of the basket, using tabs if needed, and glue this to the bottom of the basket.
- 5. Cut another strip of coloured paper to create a handle and glue each end of the handle onto the inner sides of the basket.

## You will need ...

- Coloured paper
- Felt flowers
- Glue
- Pen
- Scissors
- Gems (optional)

- 1. Fold the coloured paper in half horizontally.
- 2. On one half of the folded side cut evenly sized strips, stopping once you reach the folded line (halfway).
- 3. Roll the paper to form the basket and curl the strips outward.
- 4. On a separate piece of coloured paper, draw a circle to form the base of the basket, using tabs if needed, and glue this to the bottom of the basket.
- 5. Cut another strip of coloured paper to create a handle and glue each end of the handle onto the inner sides of the basket.