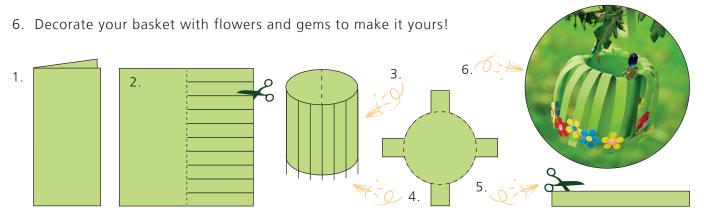

## You will heed...

- Coloured paper
- Felt flowers
- Glue
- Pen
- Scissors
- Gems (optional)

1. Fold the coloured paper in half horizontally.

- 2. On one half of the folded side cut evenly sized strips, stopping once you reach the folded line (halfway).
- 3. Roll the paper to form the basket and curl the strips outward.
- 4. On a separate piece of coloured paper, draw a circle to form the base of the basket, using tabs if needed, and glue this to the bottom of the basket.
- 5. Cut another strip of coloured paper to create a handle and glue each end of the handle onto the inner sides of the basket.