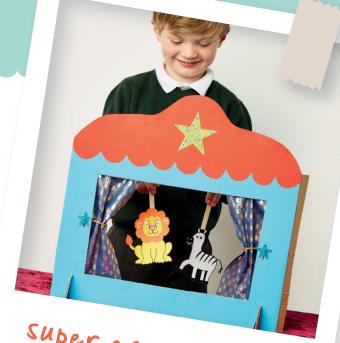

## You will need ...

- Coloured card
- Lollipop sticks (optional)
- Glue
- Paint
- Pens
- Scissors
- Eduzone cardboard box

super easy to make

a great way

to reuse your eduzone

delivery boxes!

- 1. Draw a rectangle on the front of the Eduzone box to form the stage of your theatre.
- 2. Carefully cut out the rectangle.
- 3. Paint the Eduzone box your favourite colour and place to the side to dry.
- 4. On your coloured card, draw a roof for your theatre and cut out.
- 5. Once your theatre is dry, glue the roof to the front of the box.
  Why not add some decorations to your roof to give it that wow factor!

6. Create some characters using the card and pens and glue them onto your lollipop sticks to create your own show!