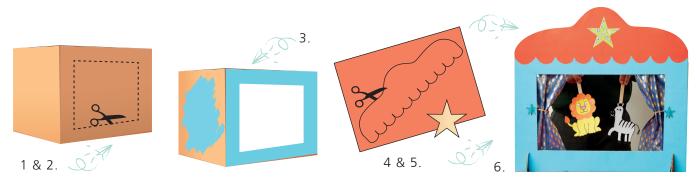

## You will need ...

- Coloured card
- Lollipop sticks (optional)
- Glue
- Paint
- Pens
- Scissors
- Eduzone cardboard box

super easy to make

a great way

to reuse your eduzone

delivery boxes!

- 1. Draw a rectangle on the front of the Eduzone box to form the stage of your theatre.
- 2. Carefully cut out the rectangle.
- 3. Paint the Eduzone box your favourite colour and place to the side to dry.
- 4. On your coloured card, draw a roof for your theatre and cut out.
- 5. Once your theatre is dry, glue the roof to the front of the box.
  Why not add some decorations to your roof to give it that wow factor!

6. Create some characters using the card and pens and glue them onto your lollipop sticks to create your own show!