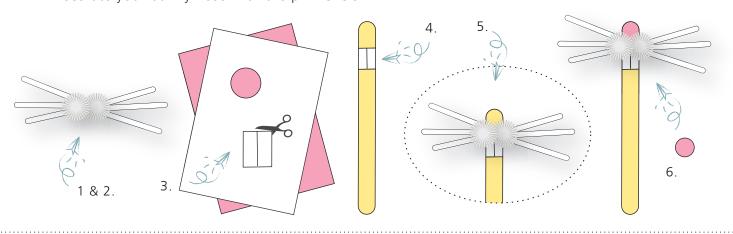

## You will need ...

- Coloured lollipop sticks
- Coloured pom poms
- Fuzzy pipe cleaners
- Glue
- Pen
- Scissors
- White and pink paper

- 1. Glue two pom poms together to create your bunny's nose.
- 2. Add your whiskers by gluing 3 pipe cleaners to the back of the pom poms.
- 3. On your white paper, draw two rectangles joined together and a pink circle. Cut these out.
- 4. Glue the rectangles onto the coloured lollipop stick. These are your bunny's teeth!
- 5. Glue your pom poms on top of the teeth. Make sure you can still see your bunny's teeth.
- 6. Decorate your bunny nose with the pink circle.