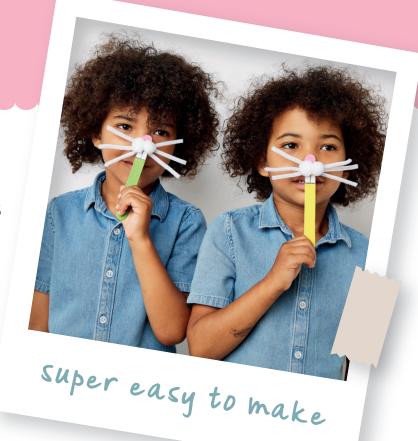

## - how to /

## bunny nose

## You will need ...

- Coloured lollipop sticks
- Coloured pom poms
- Fuzzy pipe cleaners
- Glue
- Pen
- Scissors
- White and pink paper



- 1. Glue two pom poms together to create your bunny's nose.
- 2. Add your whiskers by gluing 3 pipe cleaners to the back of the pom poms.
- 3. On your white paper, draw two rectangles joined together and a pink circle. Cut these out.
- 4. Glue the rectangles onto the coloured lollipop stick. These are your bunny's teeth!
- 5. Glue your pom poms on top of the teeth. Make sure you can still see your bunny's teeth.
- 6. Decorate your bunny nose with the pink circle.