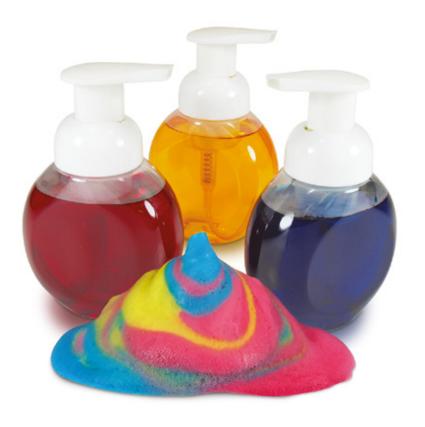

Set of 26, age 3+

244805



### word building pebbles

Set of 50

156124

£34.30



#### feels-write letter stones

Set of 26

226432

£47.50















# geosafari bugnoculars

Age 3+ **241423** 

£10.45



# easy grip binoculars

Age 3+ **198714** 

£12.60





Age 5+ 265438

£7.65







two way viewer

62014

£6.68





### first magnifier set

Set of 3 lenses and additional metal frames



please note: these
items are subject to
availability.

prices exclude VAT

deluxe sheet finder

225 x 145mm

152927 £4.2



Set of 8, age 2+ **225967** 

£18.40





# butterfly pavilion

Age 4+

239313 £29.50













# tray mats

248207 Town 248282 Minibeasts 248290 Pirate

£22.00

eduzone.co.uk

for our full range of

tuff tray playmats

cover

202789 £20.50































# rustic pourers

Age 2+

254797 £18.90











# foam paint bottles

Set of 3

234400

£10.66

#### crazy soap

Set of 3 x 225ml

234443

£10.60











# lower case sand moulds

Set of 26, age 3+

241377 £9.40

# upper case sand moulds

Set of 26, age 3+

233625 £9.40

#### number moulds

Set of 26, age 3+

233633 £9.40





bioplastic complete tiny set

268496 £101.00









bioplastic large sand and water set

268488

£71.35

















# coloured play sand

Bag of 5kg

214205 Blue

214213 Red

214221 Yellow

£5.25





slick sand

Tub of 2.27kg **212431** 

£24.95

















# farmyard footprints

Set of 8, age 2+ 225975

£18.40



### woodland footprints

Set of 8, age 2+ **245046** 

£18.40







### white giant playground chalk

Pack of 20

165425

£1.76



##