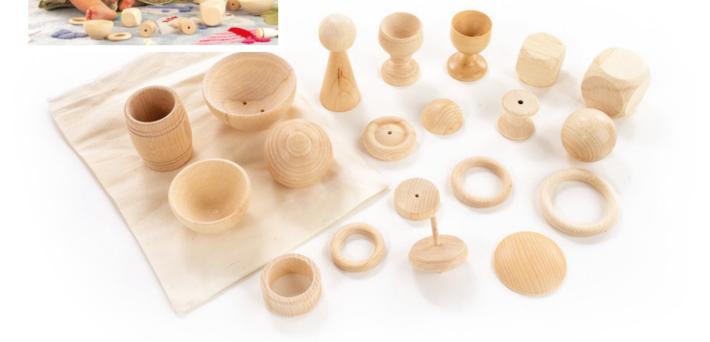

# little people – sensory play set

Set of 9, age 3+ **244775 £21.40** 

Set of 20

242586 £29.50