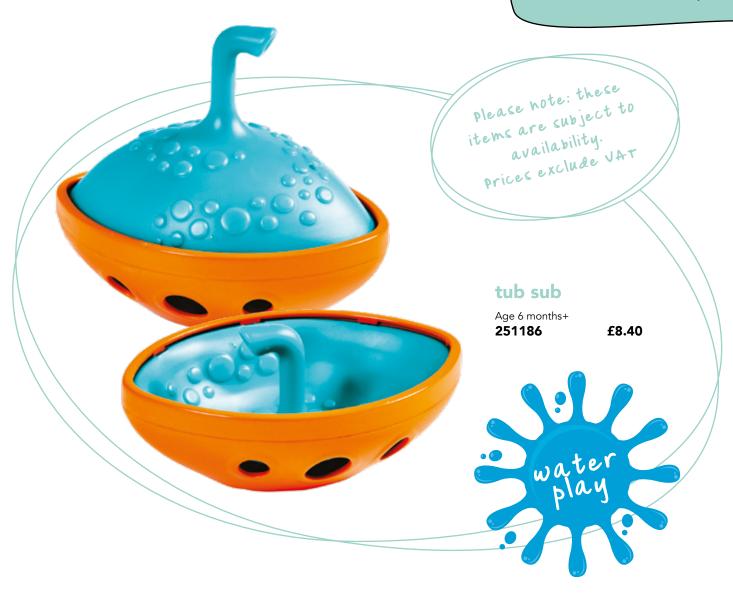

# resources for early years

eduzone.co.uk

With the weather getting warmer, why not take the classroom outdoors and into the garden? Keep them entertained and learning all summer with our outdoor picks.

| den making & construction | 5  |
|---------------------------|----|
| outdoor classroom         | 6  |
| little explorers          | 10 |
| messy play                | 12 |
| mud makers                | 24 |
| get active                | 26 |
| gardening                 | 28 |
|                           |    |