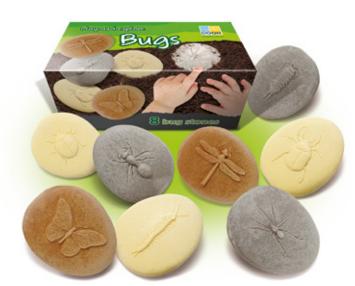

# large pegs

Set of 20, age 3+

216380 Blue 216739 Red 233269 Camo £10.35

ladybugs & activity cards 227471 £49.50

honey bee number kit

Age 3+ **245143** 

5143 £35.00