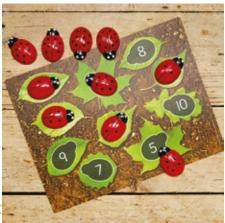

# large pegs

Set of 20, age 3+

216380 Blue 216739 Red 233269 Camo £10.35

ladybugs & activity cards 227471 £49.50

honey bee number kit

Age 3+ **245143** 

5143 £35.00