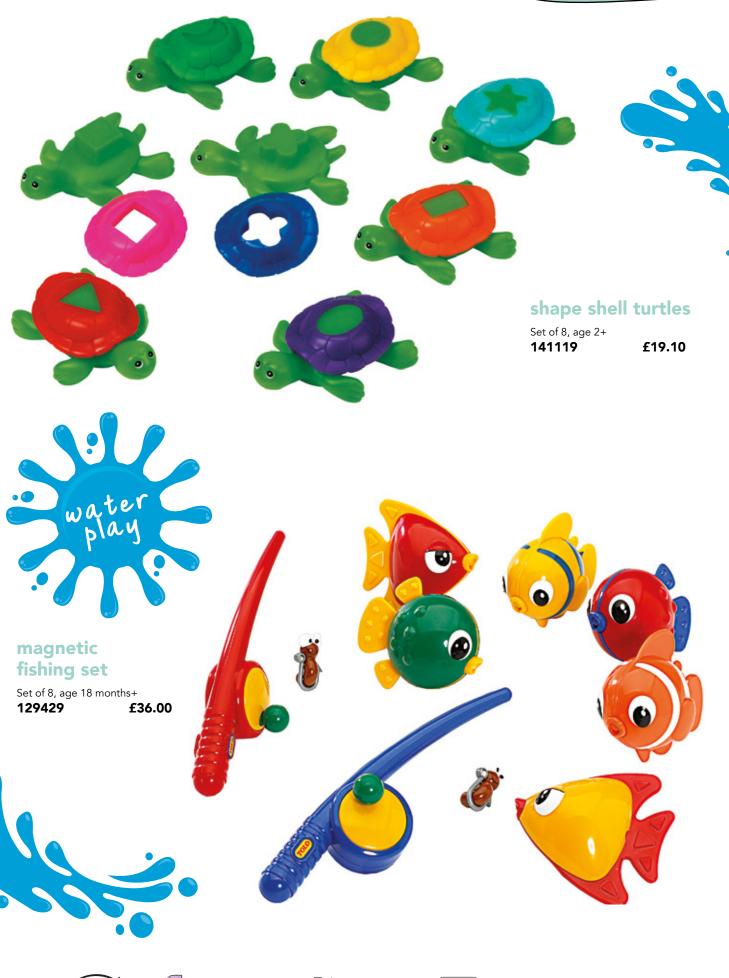

# sensory play animals

Set of 8, age 3+ **244767** 

£21.40

please note: these items are subject to availability.

prices exclude VAT

sensory threading kebabs

Set 12, Age 2+

269077 £20.40

# large pegs

Set of 20, age 3+

216380 Blue 216739 Red 233269 Camo £10.35

ladybugs & activity cards 227471 £49.50

honey bee number kit

Age 3+ **245143** 

5143 £35.00