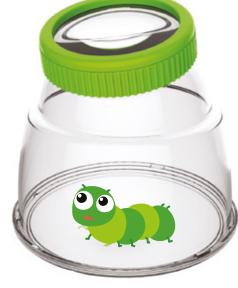

### first magnifier set

Set of 3 lenses and additional metal frames

please note: these
items are subject to
availability.

prices exclude VAT

deluxe sheet finder

225 x 145mm

152927 £4.2

Set of 8, age 2+ **225967** 