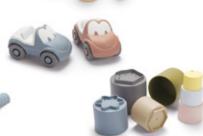

#### number moulds

Set of 26, age 3+

233633 £9.40

bioplastic complete tiny set

268496 £101.00

bioplastic large sand and water set

268488

£71.35