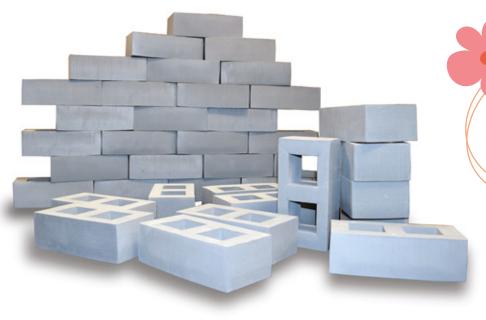

#### realistic foam house bricks

Set of 25 244716 **£50.50** 

please note: these items are subject to availability.

availability.

prices exclude VAT

### foam breeze blocks

Set of 20

244724 £50.50