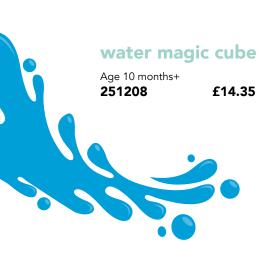

# resources for early years

eduzone.co.uk

With the weather getting warmer, why not take the classroom outdoors and into the garden? Keep them entertained and learning all summer with our outdoor picks.

| den making & construction | 5  |
|---------------------------|----|
| outdoor classroom         | 6  |
| little explorers          | 10 |
| messy play                | 12 |
| mud makers                | 24 |
| get active                | 26 |
| gardening                 | 28 |
|                           |    |