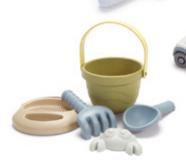

#### number moulds

Set of 26, age 3+

233633 £9.40

bioplastic complete tiny set

268496 £101.00

bioplastic large sand and water set

268488

£71.35