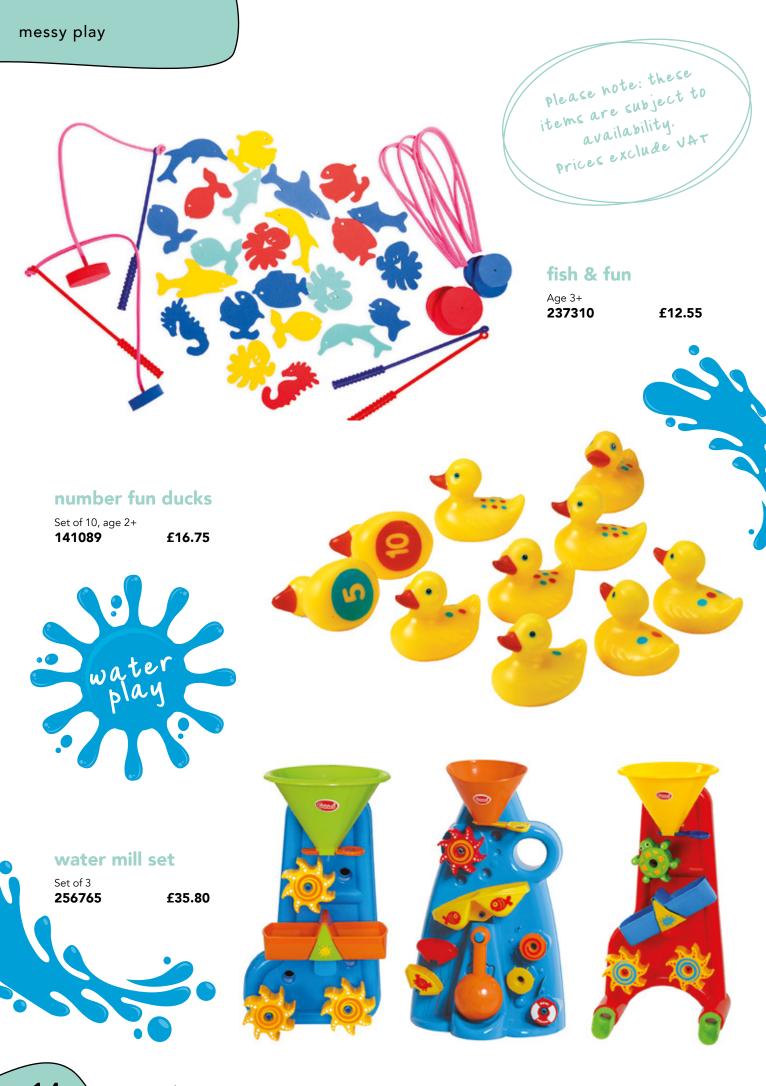

# resources for early years

eduzone.co.uk

With the weather getting warmer, why not take the classroom outdoors and into the garden? Keep them entertained and learning all summer with our outdoor picks.

| den making & construction | 5  |
|---------------------------|----|
| outdoor classroom         | 6  |
| little explorers          | 10 |
| messy play                | 12 |
| mud makers                | 24 |
| get active                | 26 |
| gardening                 | 28 |
|                           |    |