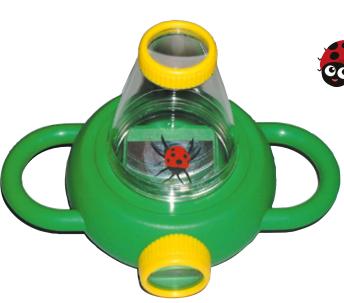

number kit

Age 3+ **245143** 

5143 £35.00









# tactile counting stones

Set of 20, age 3+

234737 £31.50

please note: these
items are subject to
availability.
prices exclude VAT

# feels-write number stones

Set of 10, age 3+

220116

£29.50



# number pebbles sum building set

Set of 50

174491

£33.40























dinosaur bones set

Set of 16, age 3+ **244961** 

961 £36.70





please note: these
items are subject to
availability.
prices exclude VAT

£24.00

# alphabet pebbles

Set of 26, age 3+

244805



### word building pebbles

Set of 50

156124

£34.30



#### feels-write letter stones

Set of 26

226432

£47.50















# geosafari bugnoculars

Age 3+ **241423** 

£10.45



# easy grip binoculars

Age 3+ **198714** 

£12.60





Age 5+ 265438

£7.65







two way viewer

62014

£6.68





### first magnifier set

Set of 3 lenses and additional metal frames



please note: these
items are subject to
availability.

prices exclude VAT

deluxe sheet finder

225 x 145mm

152927 £4.2



Set of 8, age 2+ **225967** 

£18.40





# butterfly pavilion

Age 4+

239313 £29.50













# tray mats

248207 Town 248282 Minibeasts 248290 Pirate

£22.00

eduzone.co.uk

for our full range of

tuff tray playmats

cover

202789 £20.50































# rustic pourers

Age 2+

254797 £18.90











# foam paint bottles

Set of 3

234400

£10.66

#### crazy soap

Set of 3 x 225ml

234443

£10.60











# lower case sand moulds

Set of 26, age 3+

241377 £9.40

# upper case sand moulds

Set of 26, age 3+

233625 £9.40

#### number m