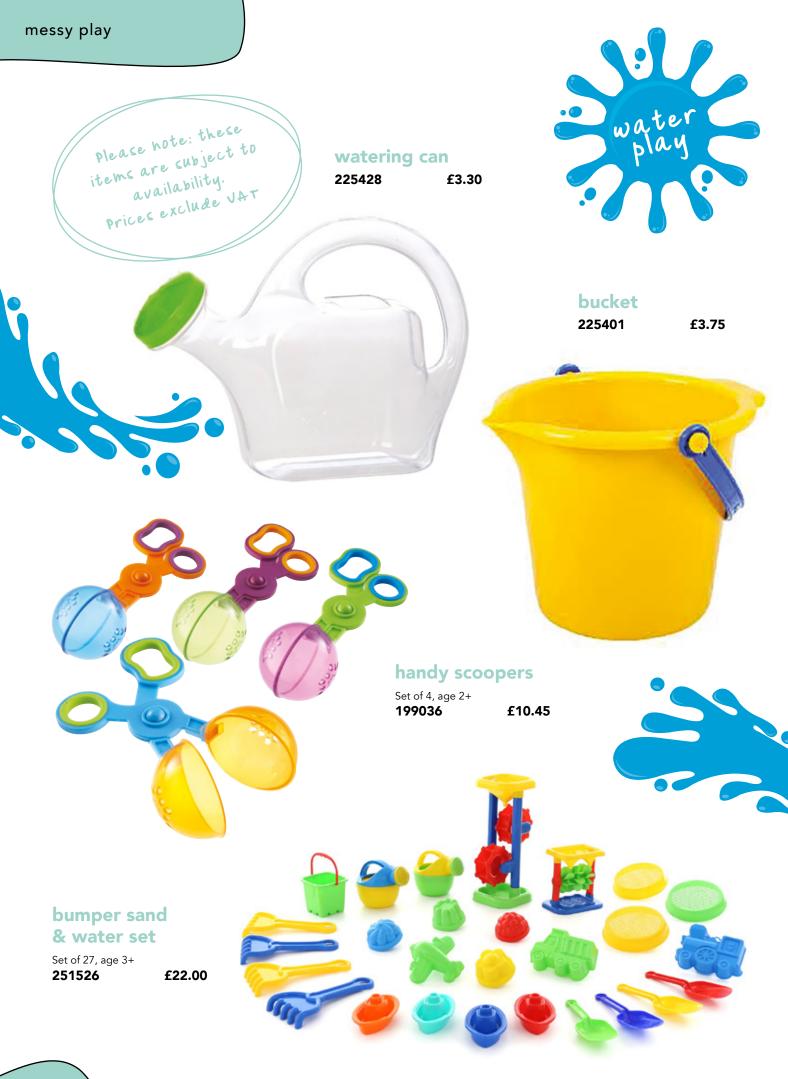

### first magnifier set

Set of 3 lenses and additional metal frames

please note: these
items are subject to
availability.

prices exclude VAT

deluxe sheet finder

225 x 145mm

152927 £4.2

Set of 8, age 2+ **225967** 