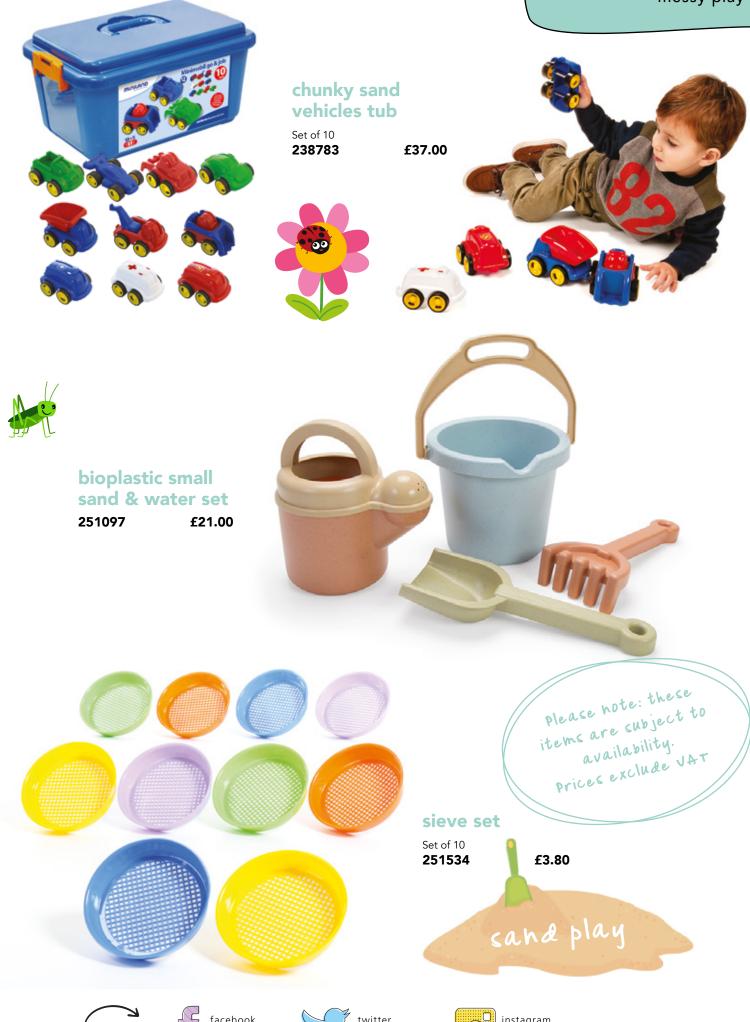

# coloured play sand

Bag of 5kg

214205 Blue

214213 Red

214221 Yellow

£5.25

slick sand

Tub of 2.27kg **212431** 

£24.95

### coloured giant playground chalk

Pack of 20 6 assorted colours

50377

£1.80

please note: these
items are subject to
availability.
availability.
prices exclude JAT

sand rollers

Set of 5 **199168** 

£31.00