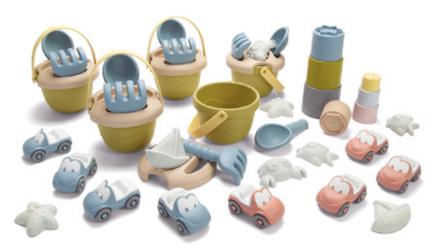

#### number moulds

Set of 26, age 3+

233633 £9.40

bioplastic complete tiny set

268496 £101.00

bioplastic large sand and water set

268488

£71.35