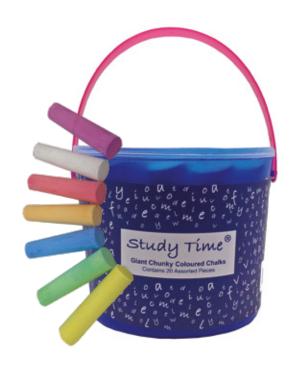

### white giant playground chalk

Pack of 20

165425

£1.76

### coloured giant playground chalk

Pack of 20 6 assorted colours

50377

£1.80

please note: these
items are subject to
availability.
availability.
prices exclude JAT

sand rollers

Set of 5 **199168** 

£31.00