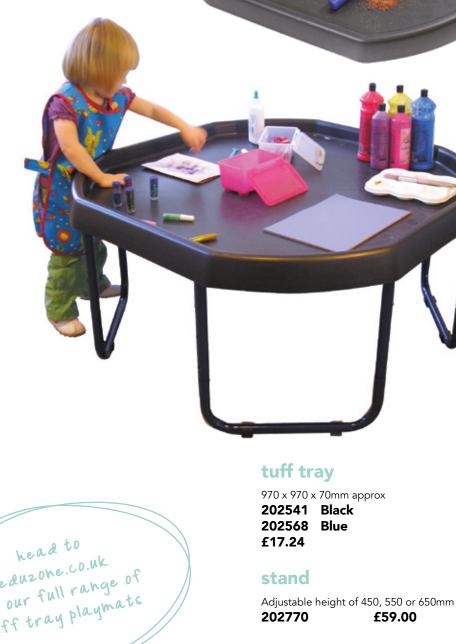

dinosaur bones set

Set of 16, age 3+ **244961** 

961 £36.70





please note: these
items are subject to
availability.
prices exclude VAT

£24.00

# alphabet pebbles

Set of 26, age 3+

244805



### word building pebbles

Set of 50

156124

£34.30



#### feels-write letter stones

Set of 26

226432

£47.50















# geosafari bugnoculars

Age 3+ **241423** 

£10.45



# easy grip binoculars

Age 3+ **198714** 

£12.60





Age 5+ 265438

£7.65







two way viewer

62014

£6.68





### first magnifier set

Set of 3 lenses and additional metal frames



please note: these
items are subject to
availability.

prices exclude VAT

deluxe sheet finder

225 x 145mm

152927 £4.2



Set of 8, age 2+ **225967** 

£18.40





# butterfly pavilion

Age 4+

239313 £29.50













# tray mats

248207 Town 248282 Minibeasts 248290 Pirate

£22.00

eduzone.co.uk

for our full range of

tuff tray playmats

cover

202789 £20.50































# rustic pourers

Age 2+

254797 £18.90











# foam paint bottles

Set of 3

234400

£10.66

#### crazy soap

Set of 3 x 225ml

234443

£10.60











# lower case sand moulds

Set of 26, age 3+

241377 £9.40

# upper case sand moulds

Set of 26, age 3+

233625 £9.40

#### number moulds

Set of 26, age 3+

233633 £9.40





bioplastic complete tiny set

268496 £101.00









bioplastic large sand and water set

268488

£71.35

















# coloured play sand

Bag of 5kg

214205 Blue

214213 Red

214221 Yellow

£5.25





slick sand

Tub of 2.27kg **212431** 

£24.95

















# farmyard footp