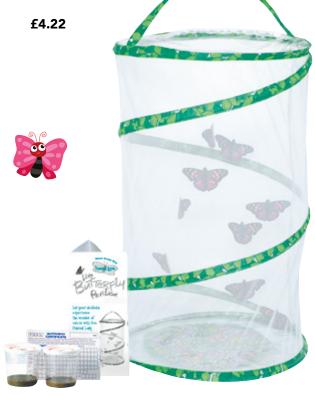

building set

Set of 50

174491

£33.40























dinosaur bones set

Set of 16, age 3+ **244961** 

961 £36.70





please note: these
items are subject to
availability.
prices exclude VAT

£24.00

# alphabet pebbles

Set of 26, age 3+

244805



### word building pebbles

Set of 50

156124

£34.30



#### feels-write letter stones

Set of 26

226432

£47.50















# geosafari bugnoculars

Age 3+ **241423** 

£10.45



# easy grip binoculars

Age 3+ **198714** 

£12.60





Age 5+ 265438

£7.65







two way viewer

62014

£6.68





### first magnifier set

Set of 3 lenses and additional metal frames



please note: these
items are subject to
availability.

prices exclude VAT

deluxe sheet finder

225 x 145mm

152927 £4.2



Set of 8, age 2+ **225967** 

£18.40





# butterfly pavilion

Age 4+

239313 £29.50













# tray mats

248207 Town 248282 Minibeasts 248290 Pirate

£22.00

eduzone.co.uk

for our full range of

tuff tray playmats

cover

202789 £20.50































# rustic pourers

Age 2+

254797 £18.90











# foam paint bottles

Set of 3

234400

£10.66

#### crazy soap

Set of 3 x 225ml

234443

£10.60











# lower case sand moulds

Set of 26, age 3+

241377 £9.40

# upper case sand moulds

Set of 26, age 3+

233625 £9.40

#### number moulds

Set of 26, age 3+

233633 £9.40





bioplastic complete tiny set

268496 £101.00









bioplastic large sand and water set

268488

£71.35

















# coloured play sand

Bag of 5kg

214205 Blue

214213 Red

214221 Yellow

£5.25





slick sand

Tub of 2.2