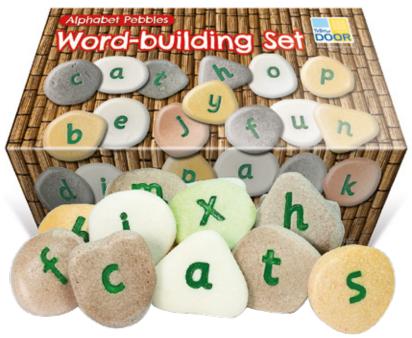

# large pegs

Set of 20, age 3+

216380 Blue 216739 Red 233269 Camo £10.35















ladybugs & activity cards 227471 £49.50





honey bee number kit

Age 3+ **245143** 

5143 £35.00









# tactile counting stones

Set of 20, age 3+

234737 £31.50

please note: these
items are subject to
availability.
prices exclude VAT

# feels-write number stones

Set of 10, age 3+

220116

£29.50



# number pebbles sum building set

Set of 50

174491

£33.40























dinosaur bones set

Set of 16, age 3+ **244961** 

961 £36.70





please note: these
items are subject to
availability.
prices exclude VAT

£24.00

# alphabet pebbles

Set of 26, age 3+

244805



### word building pebbles

Set of 50

156124

£34.30



#### feels-write letter stones

Set of 26

226432

£47.50















# geosafari bugnoculars

Age 3+ **241423** 

£10.45



# easy grip binoculars

Age 3+ **198714** 

£12.60





Age 5+ 265438

£7.65







two way viewer

62014

£6.68





### first magnifier set

Set of 3 lenses and additional metal frames



please note: these
items are subject to
availability.

prices exclude VAT

deluxe sheet finder

225 x 145mm

152927 £4.2



Set of 8, age 2+ **225967** 

£18.40





# butterfly pavilion

Age 4+

239313 £29.50













# tray mats

248207 Town 248282 Minibeasts 248290 Pirate

£22.00

eduzone.co.uk

for our full range of

tuff tray playmats

cover

202789 £20.50































# rustic pourers

Age 2+

254797 £18.90











# foam paint bottles

Set of 3

234400

£10.66

#### crazy soap

Set of 3 x 225ml

234443