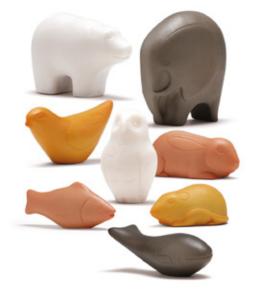

# sensory play animals

Set of 8, age 3+ **244767** 

£21.40

please note: these items are subject to availability.

prices exclude VAT

sensory threading kebabs

Set 12, Age 2+

269077 £20.40