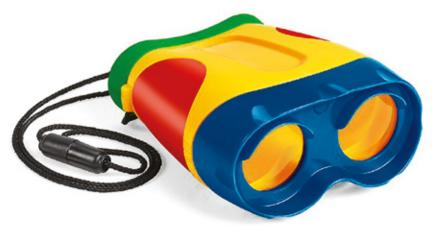

# easy grip binoculars

Age 3+ **198714** 

£12.60

Age 5+ 265438

£7.65

two way viewer

62014

£6.68