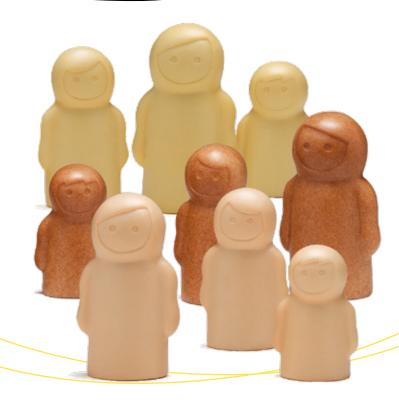

# little people – sensory play set

Set of 9, age 3+ **244775 £21.40** 

Set of 20

242586 £29.50