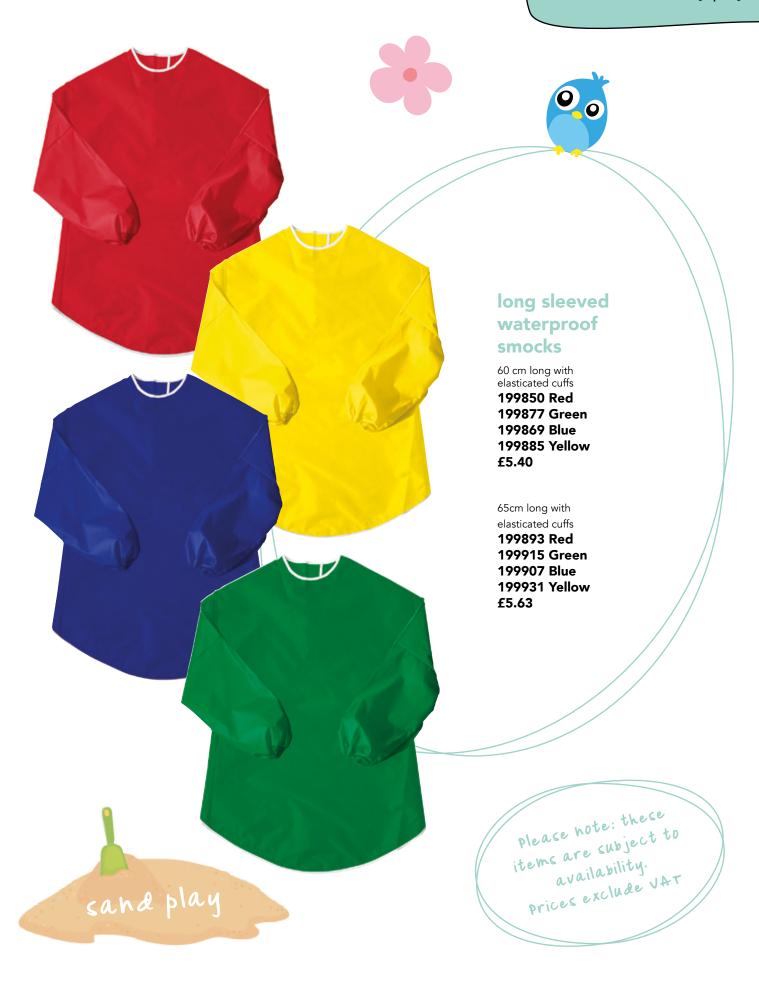

ge 4+

239313 £29.50













# tray mats

248207 Town 248282 Minibeasts 248290 Pirate

£22.00

eduzone.co.uk

for our full range of

tuff tray playmats

cover

202789 £20.50































# rustic pourers

Age 2+

254797 £18.90











# foam paint bottles

Set of 3

234400

£10.66

#### crazy soap

Set of 3 x 225ml

234443

£10.60











# lower case sand moulds

Set of 26, age 3+

241377 £9.40

# upper case sand moulds

Set of 26, age 3+

233625 £9.40

#### number moulds

Set of 26, age 3+

233633 £9.40





bioplastic complete tiny set

268496 £101.00









bioplastic large sand and water set

268488

£71.35

















# coloured play sand

Bag of 5kg

214205 Blue

214213 Red

214221 Yellow

£5.25





slick sand

Tub of 2.27kg **212431** 

£24.95

















# farmyard footprints

Set of 8, age 2+ 225975

£18.40



### woodland footprints

Set of 8, age 2+ **245046** 

£18.40







### white giant playground chalk

Pack of 20

165425

£1.76



### coloured giant playground chalk

Pack of 20 6 assorted colours

50377

£1.80







please note: these
items are subject to
availability.
availability.
prices exclude JAT





sand rollers

Set of 5 **199168** 

£31.00





fruit & vegetable table covers

Set of 2

257354

£19.11

















please note: these
items are subject to
availability.
prices exclude VAT

mud kitchen washable activity cards

Set of 16

245011

£21.85

# mud kitchen process stones

Age 2+

254800

£22.95





### mud kitchen bowl pack

Set of 8

241865

£39.00







Age 2+ **254827** 

£20.40



sensory