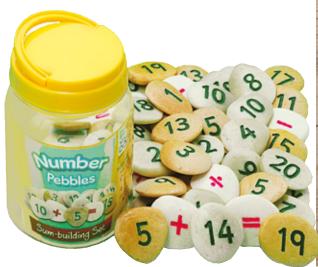

# number pebbles sum building set

Set of 50

174491

£33.40

dinosaur bones set

Set of 16, age 3+ **244961** 

961 £36.70

please note: these
items are subject to
availability.
prices exclude VAT