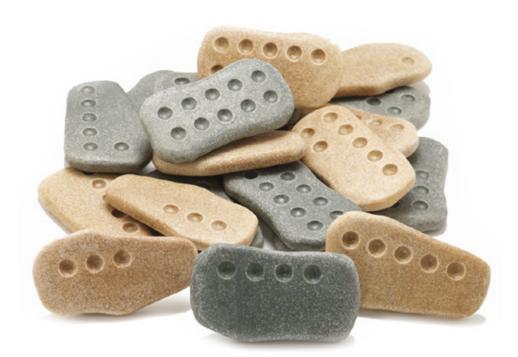

# tactile counting stones

Set of 20, age 3+

234737 £31.50

please note: these
items are subject to
availability.
prices exclude VAT