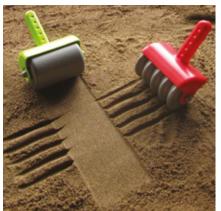

### coloured giant playground chalk

Pack of 20 6 assorted colours

50377

£1.80

please note: these
items are subject to
availability.
availability.
prices exclude JAT

sand rollers

Set of 5 **199168** 

£31.00