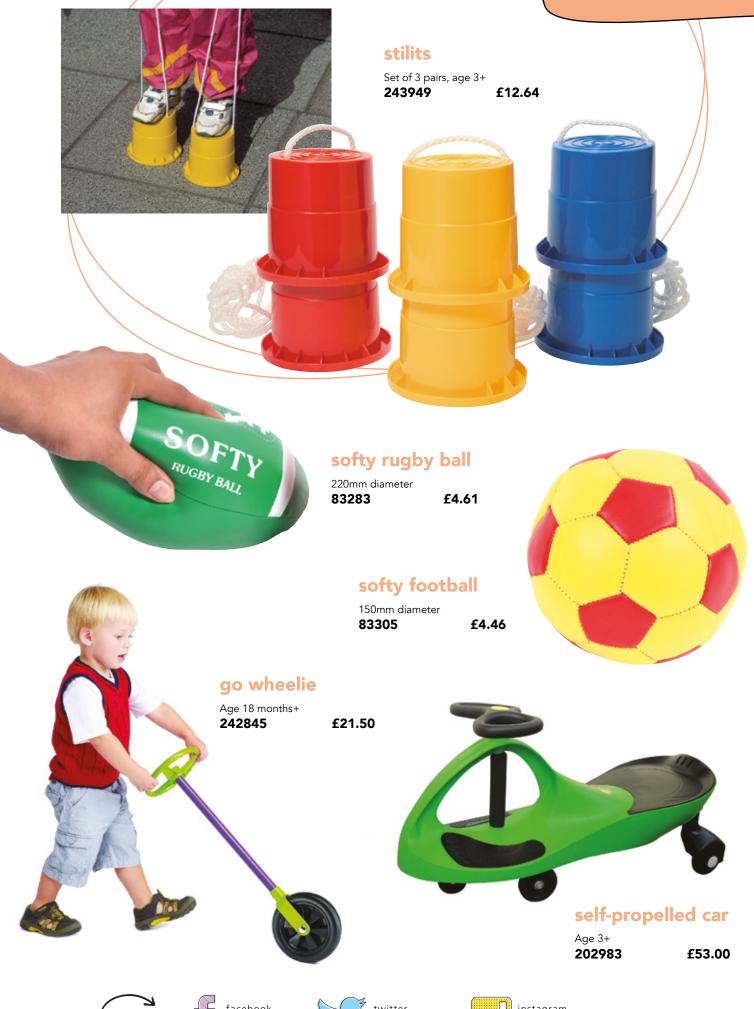

Set of 5 **199168** 

£31.00





fruit & vegetable table covers

Set of 2

257354

£19.11

















please note: these
items are subject to
availability.
prices exclude VAT

mud kitchen washable activity cards

Set of 16

245011

£21.85

# mud kitchen process stones

Age 2+

254800

£22.95





### mud kitchen bowl pack

Set of 8

241865

£39.00







Age 2+ **254827** 

£20.40



sensory fruit play stones

Age 2+

254819

£20.40





sensory pizza topping play stones

Age 2+

269069

£20.40











#### hand & foot marks

Set of 24

257052

£21.45





### seesaw balance board

Age 3+

191183

£26.50





printed number bean bags

Set of 10

39055

£9.76



please note: these
items are subject to
availability.
prices exclude VAT

colour bean bags

£5.15

Set of 6

224642