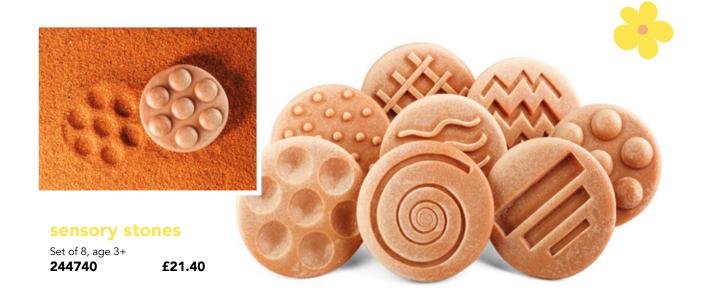

# tactile counting stones

Set of 20, age 3+

234737 £31.50

please note: these
items are subject to
availability.
prices exclude VAT