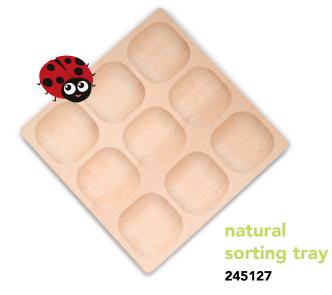

pecialist early years products at eduzone.co.uk





# sensory play animals

Set of 8, age 3+ **244767** 

£21.40



please note: these items are subject to availability.

prices exclude VAT



sensory threading kebabs

Set 12, Age 2+

269077 £20.40

















# little people – sensory play set

Set of 9, age 3+ **244775 £21.40** 





Set of 20

242586 £29.50



### ez fort

234656 £54.00



#### realistic foam house bricks

Set of 25 244716 **£50.50** 



please note: these items are subject to availability.

availability.

prices exclude VAT

### foam breeze blocks

Set of 20

244724 £50.50



# large pegs

Set of 20, age 3+

216380 Blue 216739 Red 233269 Camo £10.35















ladybugs & activity cards 227471 £49.50





honey bee number kit

Age 3+ **245143** 

5143 £35.00









# tactile counting stones

Set of 20, age 3+

234737 £31.50

please note: these
items are subject to
availability.
prices exclude VAT

# feels-write number stones

Set of 10, age 3+

220116

£29.50



# number pebbles sum building set

Set of 50

174491

£33.40























dinosaur bones set

Set of 16, age 3+ **244961** 

961 £36.70





please note: these
items are subject to
availability.
prices exclude VAT

£24.00

# alphabet pebbles

Set of 26, age 3+

244805



### word building pebbles

Set of 50

156124

£34.30



#### feels-write letter stones

Set of 26

226432

£47.50















# geosafari bugnoculars

Age 3+ **241423** 

£10.45



# easy grip binoculars

Age 3+ **198714** 

£12.60





Age 5+ 265438

£7.65







two way viewer

62014

£6.68





### fir