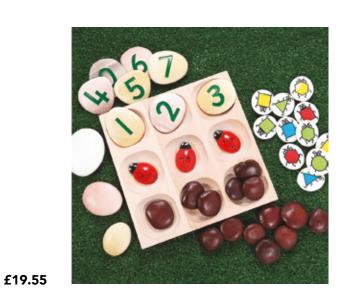

# large pegs

Set of 20, age 3+

216380 Blue 216739 Red 233269 Camo £10.35

ladybugs & activity cards 227471 £49.50

honey bee number kit

Age 3+ **245143** 

5143 £35.00