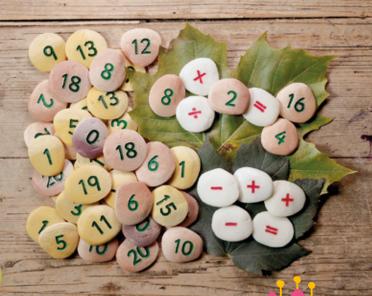

le people – sensory play set

Set of 9, age 3+ **244775 £21.40** 





Set of 20

242586 £29.50



### ez fort

234656 £54.00



#### realistic foam house bricks

Set of 25 244716 **£50.50** 



please note: these items are subject to availability.

availability.

prices exclude VAT

### foam breeze blocks

Set of 20

244724 £50.50



# large pegs

Set of 20, age 3+

216380 Blue 216739 Red 233269 Camo £10.35















ladybugs & activity cards 227471 £49.50





honey bee number kit

Age 3+ **245143** 

5143 £35.00









# tactile counting stones

Set of 20, age 3+

234737 £31.50

please note: these
items are subject to
availability.
prices exclude VAT

# feels-write number stones

Set of 10, age 3+

220116

£29.50



# number pebbles sum building set

Set of 50

174491

£33.40























dinosaur bones set

Set of 16, age 3+ **244961** 

961 £36.70





please note: these
items are subject to
availability.
prices exclude VAT

£24.00

# alphabet pebbles

Set of 26, age 3+

244805



### word building pebbles

Set of 50

156124

£34.30



#### feels-write letter stones

Set of 26

226432

£47.50















# geosafari bugnoculars

Age 3+ **241423** 

£10.45



# easy grip binoculars

Age 3+ **198714** 

£12.60





Age 5+ 265438

£7.65







two way viewer

62014

£6.68





### first magnifier set

Set of 3 lenses and additional metal frames



please note: these
items are subject to
availability.

prices exclude VAT

deluxe sheet finder

225 x 145mm

152927 £4.2



Set of 8, age 2+ **225967** 

£18.40





# butterfly pavilion

Age 4+

239313 £29.5