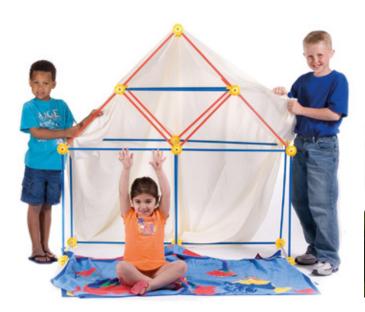

summer with our outdoor picks.

| den making & construction | 5  |
|---------------------------|----|
| outdoor classroom         | 6  |
| little explorers          | 10 |
| messy play                | 12 |
| mud makers                | 24 |
| get active                | 26 |
| gardening                 | 28 |
|                           |    |

sensory & fine motor







find our full range of specialist early years products at eduzone.co.uk





# sensory play animals

Set of 8, age 3+ **244767** 

£21.40



please note: these items are subject to availability.

prices exclude VAT



sensory threading kebabs

Set 12, Age 2+

269077 £20.40

















# little people – sensory play set

Set of 9, age 3+ **244775 £21.40** 





Set of 20

242586 £29.50



### ez fort

234656 £54.00



#### realistic foam house bricks

Set of 25 244716 **£50.50** 



please note: these items are subject to availability.

availability.

prices exclude VAT

### foam breeze blocks

Set of 20

244724 £50.50



# large pegs

Set of 20, age 3+

216380 Blue 216739 Red 233269 Camo £10.35















ladybugs & activity cards 227471 £49.50





honey bee number kit

Age 3+ **245143** 

5143 £35.00









# tactile counting stones

Set of 20, age 3+

234737 £31.50

please note: these
items are subject to
availability.
prices exclude VAT

# feels-write number stones

Set of 10, age 3+

220116

£29.50



# number pebbles sum building set

Set of 50

174491

£33.40























dinosaur bones set

Set of 16, age 3+ **244961** 

961 £36.70





please note: these
items are subject to