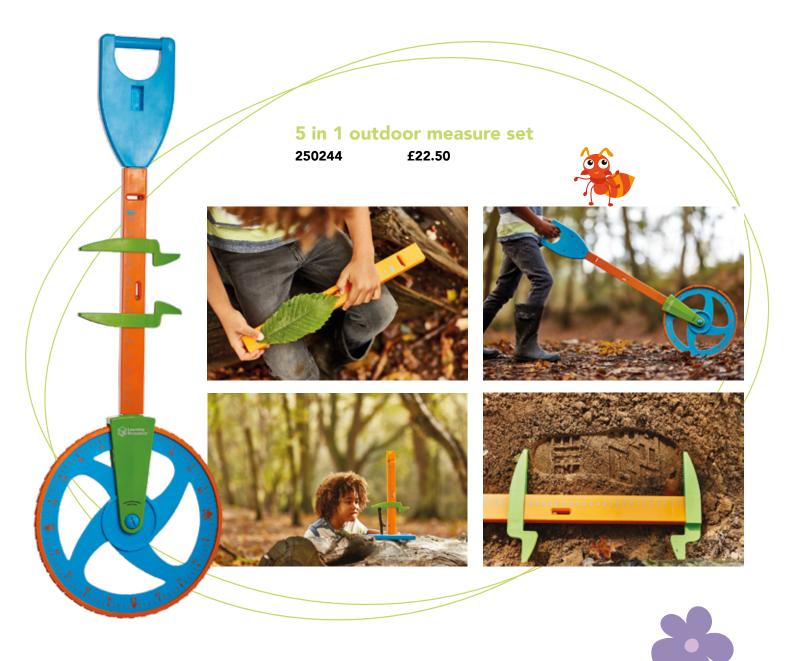

42586 £29.50



### ez fort

234656 £54.00



#### realistic foam house bricks

Set of 25 244716 **£50.50** 



please note: these items are subject to availability.

availability.

prices exclude VAT

### foam breeze blocks

Set of 20

244724 £50.50



# large pegs

Set of 20, age 3+

216380 Blue 216739 Red 233269 Camo £10.35















ladybugs & activity cards 227471 £49.50





honey bee number kit

Age 3+ **245143** 

5143 £35.00









# tactile counting stones

Set of 20, age 3+

234737 £31.50

please note: these
items are subject to
availability.
prices exclude VAT

# feels-write number stones

Set of 10, age 3+

220116

£29.50



# number pebbles sum building set

Set of 50

174491

£33.40























dinosaur bones set

Set of 16, age 3+ **244961** 

961 £36.70





please note: these
items are subject to
availability.
prices exclude VAT

£24.00

# alphabet pebbles

Set of 26, age 3+

244805



### word building pebbles

Set of 50

156124

£34.30



#### feels-write letter stones

Set of 26

226432

£47.50















# geosafari bugnoculars

Age 3+ **241423** 

£10.45



# easy grip binoculars

Age 3+ **198714** 

£12.60





Age 5+ 265438

£7.65







two way viewer

62014

£6.68





### first magnifier set

Set of 3 lenses and additional metal frames



please note: these
items are subject to
availability.

prices exclude VAT

deluxe sheet finder

225 x 145mm

152927 £4.2



Set of 8, age 2+ **225967** 

£18.40





# butterfly pavilion

Age 4+

239313 £29.50













# tray mats

248207 Town 248282 Minibeasts 248290 Pirate

£22.00

ed