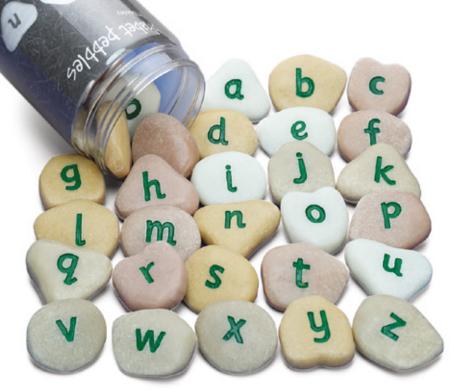

586 £29.50



### ez fort

234656 £54.00



#### realistic foam house bricks

Set of 25 244716 **£50.50** 



please note: these items are subject to availability.

availability.

prices exclude VAT

### foam breeze blocks

Set of 20

244724 £50.50



# large pegs

Set of 20, age 3+

216380 Blue 216739 Red 233269 Camo £10.35















ladybugs & activity cards 227471 £49.50





honey bee number kit

Age 3+ **245143** 

5143 £35.00









# tactile counting stones

Set of 20, age 3+

234737 £31.50

please note: these
items are subject to
availability.
prices exclude VAT

# feels-write number stones

Set of 10, age 3+

220116

£29.50



# number pebbles sum building set

Set of 50

174491

£33.40























dinosaur bones set

Set of 16, age 3+ **244961** 

961 £36.70





please note: these
items are subject to
availability.
prices exclude VAT

£24.00

# alphabet pebbles

Set of 26, age 3+

244805



### word building pebbles

Set of 50

156124

£34.30



#### feels-write letter stones

Set of 26

226432

£47.50















# geosafari bugnoculars

Age 3+ **241423** 

£10.45



# easy grip binoculars

Age 3+ **198714** 

£12.60





Age 5+ 265438

£7.65







two way viewer

62014

£6.68





### first magnifier set

Set of 3 lenses and additional metal frames



please note: these
items are subject to
availability.

prices exclude VAT

deluxe sheet finder

225 x 145mm

152927 £4.2



Set of 8, age 2+ **225967** 

£18.40





# butterfly pavilion

Age 4+

239313 £29.50













# tray mats

248207 Town 248282 Minibeasts 248290 Pirate

£22.00

eduz