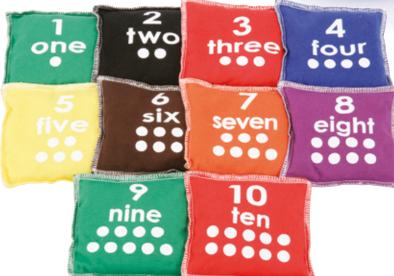

### seesaw balance board

Age 3+

191183

£26.50

printed number bean bags

Set of 10

39055

£9.76