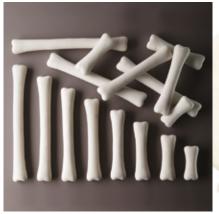

# number pebbles sum building set

Set of 50

174491

£33.40

dinosaur bones set

Set of 16, age 3+ **244961** 

961 £36.70

please note: these
items are subject to
availability.
prices exclude VAT