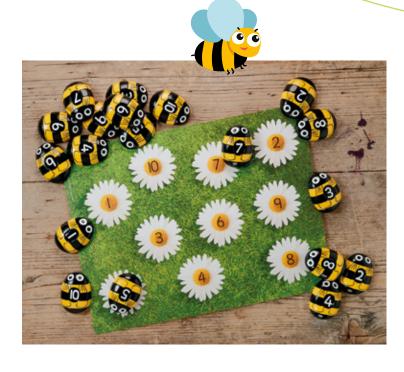

# large pegs

Set of 20, age 3+

216380 Blue 216739 Red 233269 Camo £10.35

ladybugs & activity cards 227471 £49.50

honey bee number kit

Age 3+ **245143** 

5143 £35.00