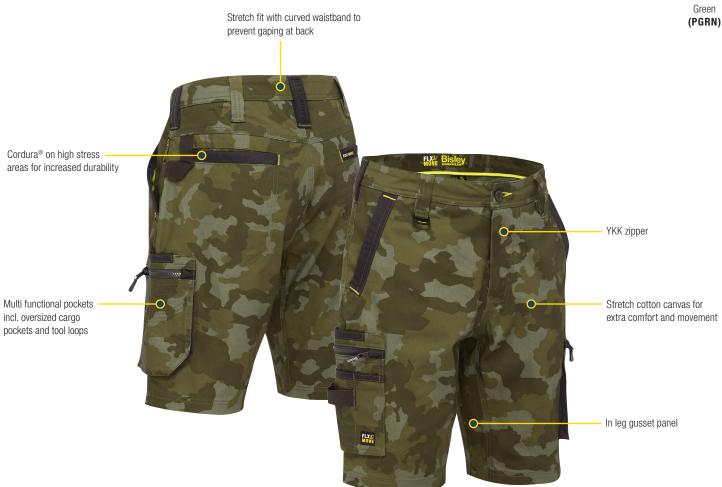

## **FEATURES**

- Stretch cotton canvas for extra comfort and movement
- Stretch fit with curved waistband to prevent gaping at back
- Cordura® on high stress areas for increased durability
- / In leg gusset panel
- Multi functional pockets incl. oversized cargo pockets and tool loops
- / YKK zipper