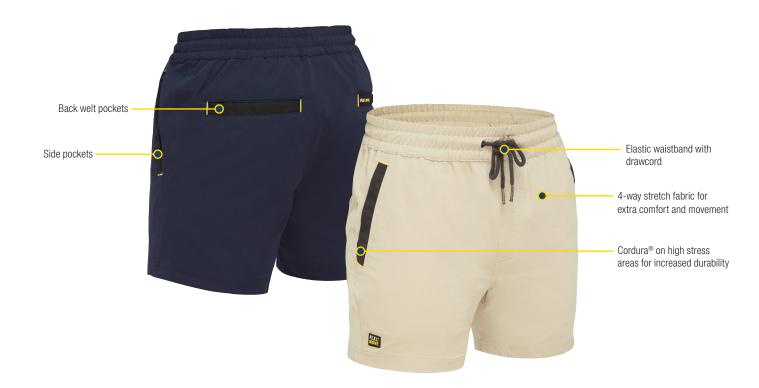

#### **FEATURES**

- 4-way stretch fabric with elastic waistband for extra comfort and movement
- Cordura® on high stress areas for increased durability
- / Side and back welt pockets