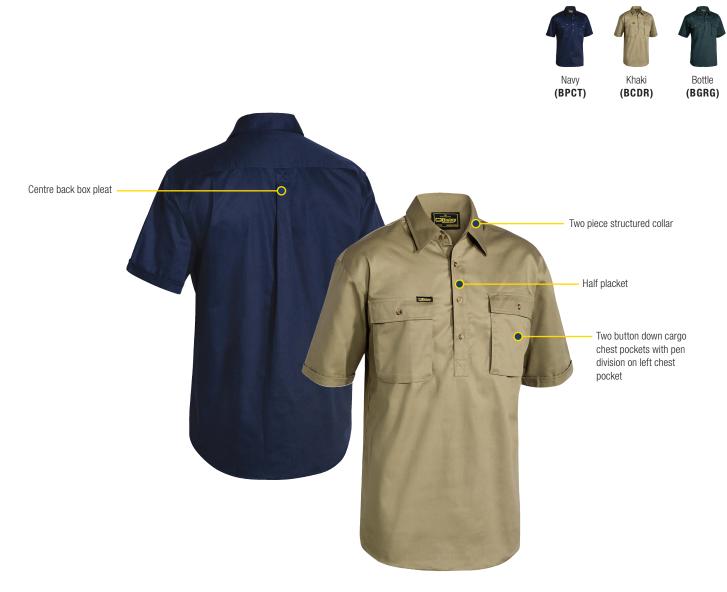

### FEATURES

- / Half placket
- $\checkmark~$  Two button down cargo chest pockets
- $\checkmark~$  Pen division on left chest pocket
- / Centre back box pleat
- / Two piece structured collar
- / Contrast natural coloured buttons
- / Bisley exclusive Fresche® antimicrobial treatment to prevent against bacteria, mould and viruses

#### **COLOURS**

Navy (BPCT) Khaki (BCDR) Bottle (BGRG)