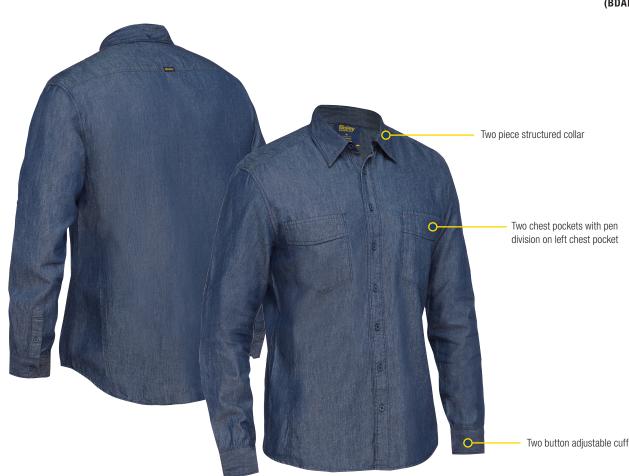

## **FEATURES**

- Two chest pockets with pen division on left chest pocket
- / Two piece structured collar
- / Two button adjustable cuff