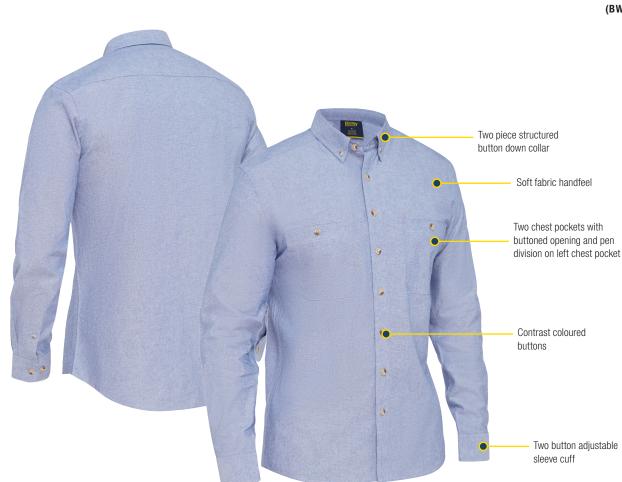

## **FEATURES**

- / Two chest pockets with buttoned opening
- $\diagup\,$  Pen division on left chest pocket
- $\checkmark~$  Two piece structured button down collar
- / Two button adjustable sleeve cuff
- / Contrast coloured buttons
- / Soft fabric handfeel