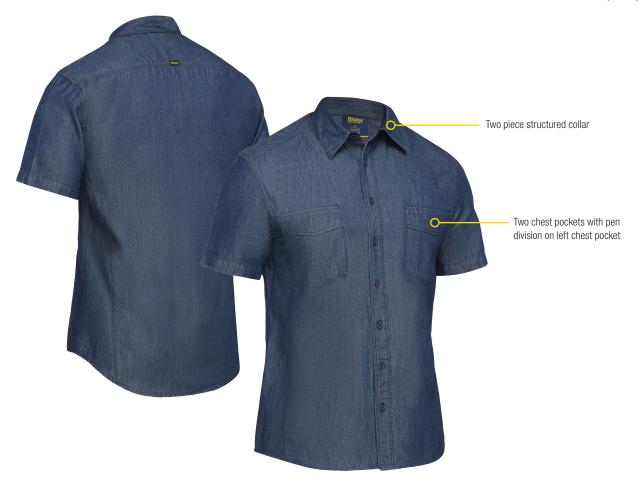

# **FEATURES**

- Two chest pockets with pen division on left chest pocket
- / Two piece structured collar