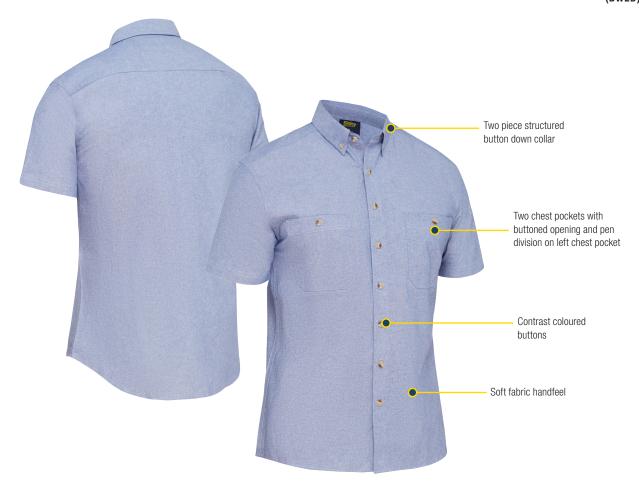

## **FEATURES**

- / Two chest pockets with buttoned opening
- / Pen division on left chest pocket
- / Two piece structured button down collar
- / Contrast coloured buttons
- / Soft fabric handfeel