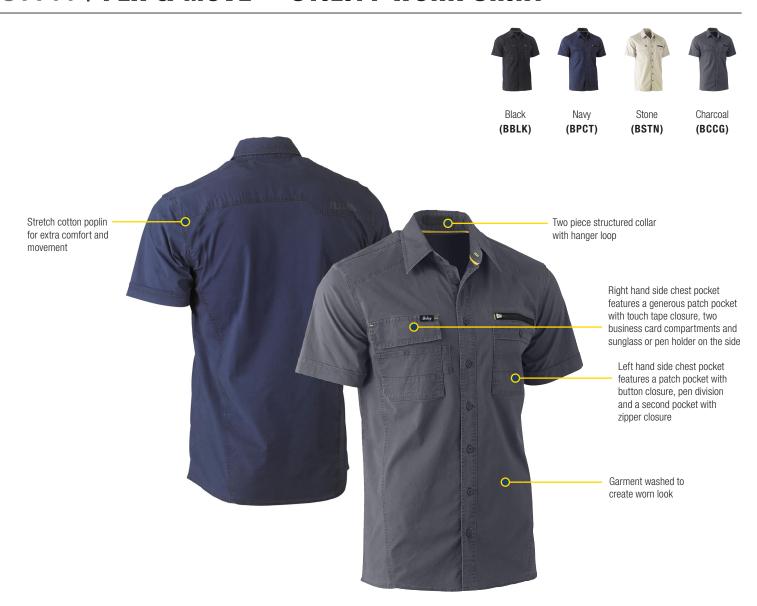

## **FEATURES**

- Stretch cotton poplin for extra comfort and movement
- Garment washed to create worn look
- / Multi functional utility chest pockets
- / Right hand side chest pocket features a generous patch pocket with touch tape closure, two business card compartments and sunglass or pen holder on the side
- / Left hand side chest pocket features a patch pocket with button closure, pen division and a second pocket with zipper closure
- / Two piece structured collar with hanger loop

## **COLOURS**

Black (BBLK) Navy (BPCT) Stone (BSTN) Charcoal (BCCG)