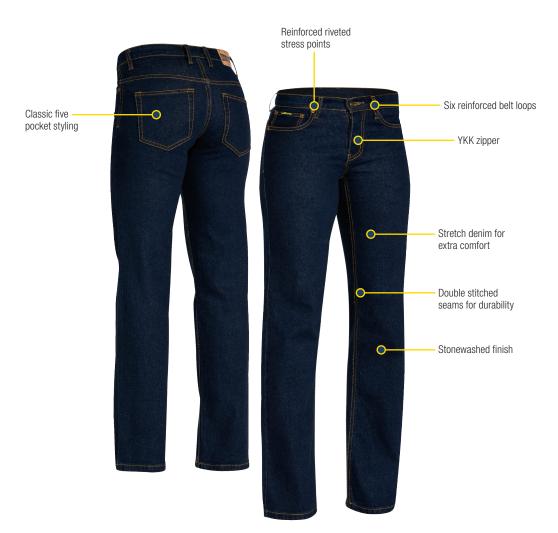

## **FEATURES**

- Stretch denim for extra comfort
- Classic five pocket styling
- Reinforced riveted stress points
- Double stitched seams for durability
- Stonewashed finish
- Six reinforced belt loops
- YKK zipper
- / Bisley exclusive Fresche® antimicrobial treatment to prevent against bacteria, mould and viruses