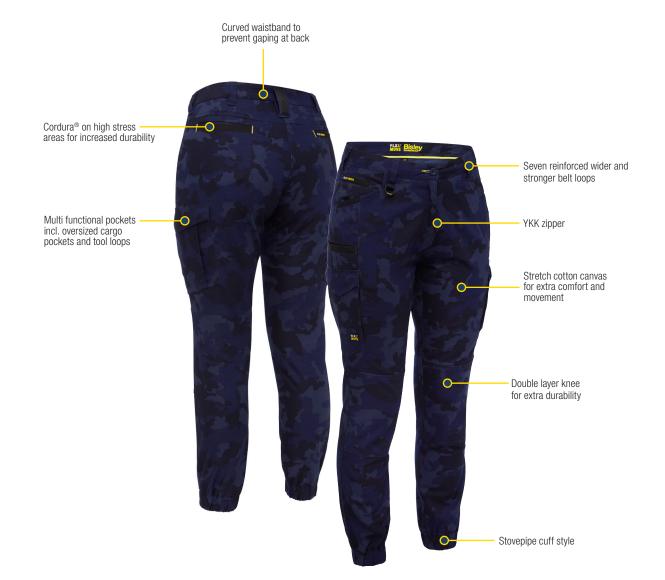

## FEATURES

- / Stretch cotton canvas for extra comfort and movement
- / Curved waistband to prevent gaping at back
- / Stovepipe cuff style
- / Cordura<sup>®</sup> on high stress areas for increased durability
- / Multi functional pockets incl. oversized cargo pockets and tool loops
- / Double layer knee for extra durability
- / Seven reinforced wider and stronger belt loops
- YKK zipper