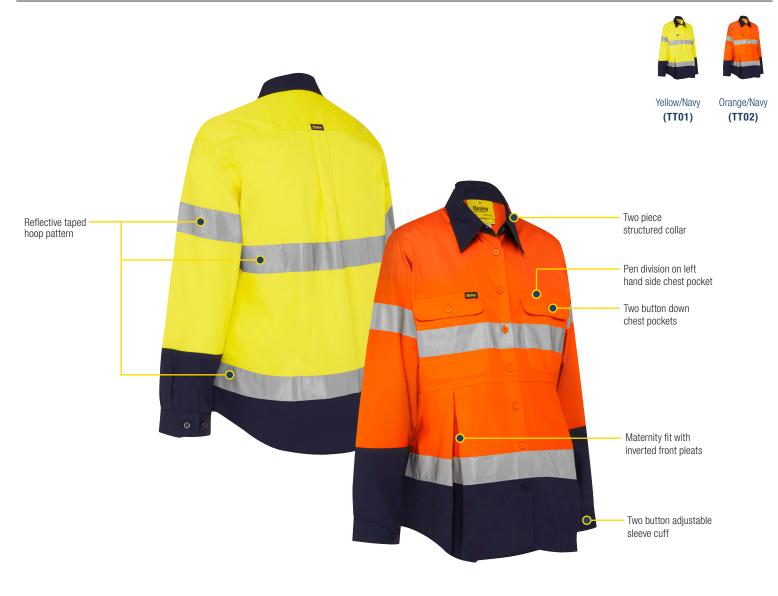

### **FEATURES**

- / Reflective taped hoop pattern
- / Maternity fit with inverted front pleats
- / Two button down chest pockets
- / Pen division on left hand side chest pocket
- / Two piece structured collar
- / Two button adjustable sleeve cuff
- / Bisley exclusive Fresche® antimicrobial treatment to prevent against bacteria, mould and viruses

### COLOURS

Yellow/Navy (TT01) Orange/Navy (TT02)

**SIZES** 8 - 20