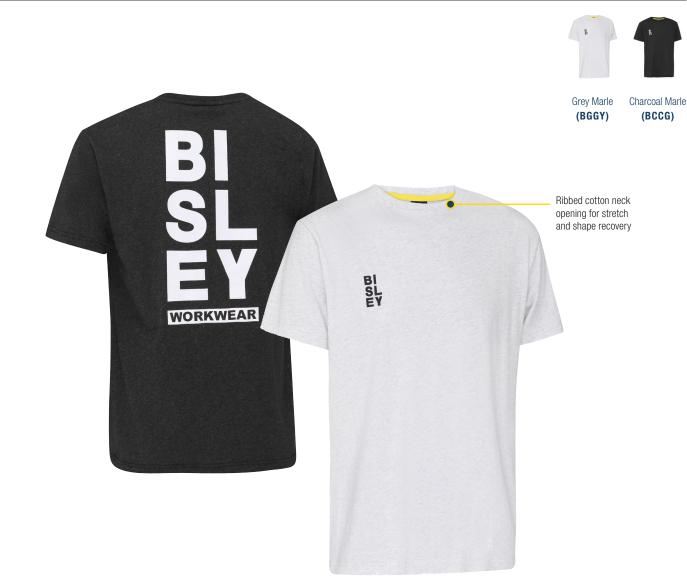

### **FEATURES**

- / Crew neck style
- Ribbed cotton neck opening for stretch and shape recovery

## COLOURS

Grey Marle (BGGY) Charcoal Marle (BCCG)