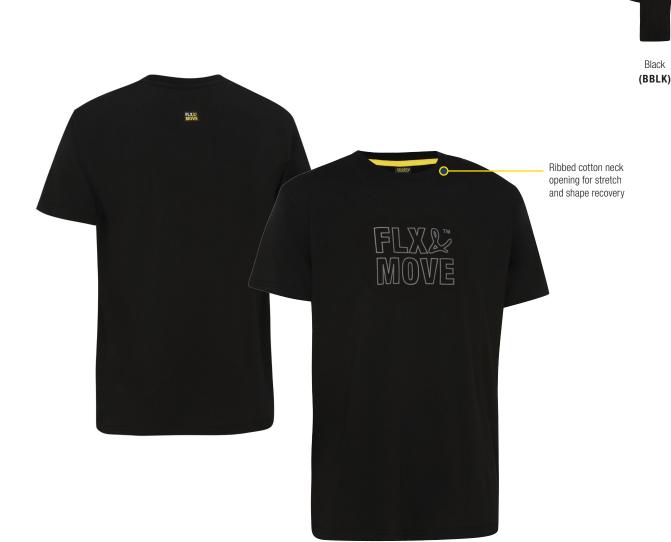

# BKT085 | FLX & MOVE™ COTTON OUTLINE PRINT TEE

## **FEATURES**

- / Crew neck style
- Ribbed cotton neck opening for stretch and shape recovery

# COLOURS

Black (BBLK)