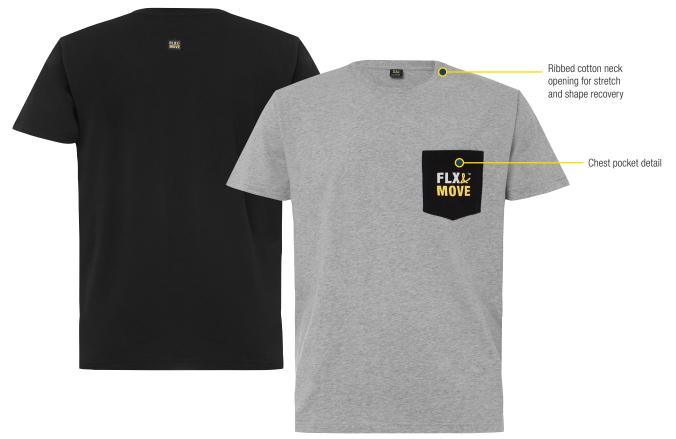

## **FEATURES**

- / Crew neck style
- Ribbed cotton neck opening for stretch and shape recovery
- / Chest pocket detail
- / Bisley exclusive Fresche® antimicrobial treatment to prevent against bacteria, mould and viruses