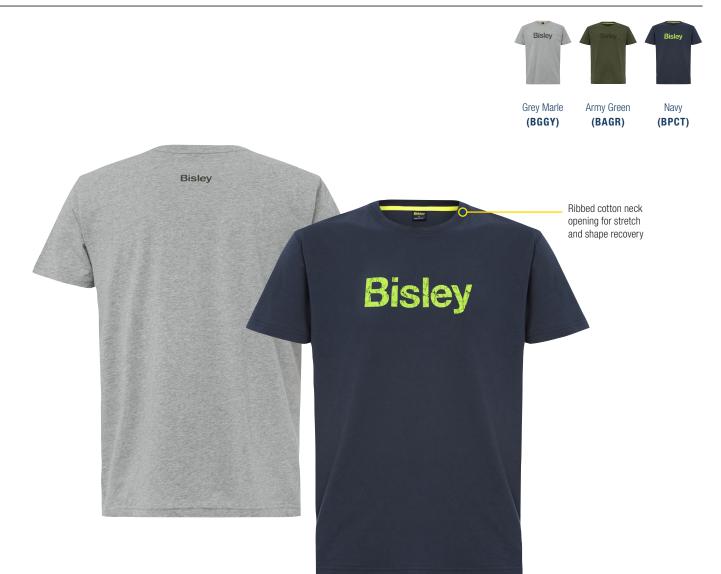

# BKT064 | BISLEY MEN'S COTTON LOGO TEE

#### **FEATURES**

- / Crew neck style
- Ribbed cotton neck opening for stretch and shape recovery
- / Bisley exclusive Fresche® antimicrobial treatment to prevent against bacteria, mould and viruses

### COLOURS

Grey Marle (BGGY) Army Green (BAGR) Navy (BPCT)