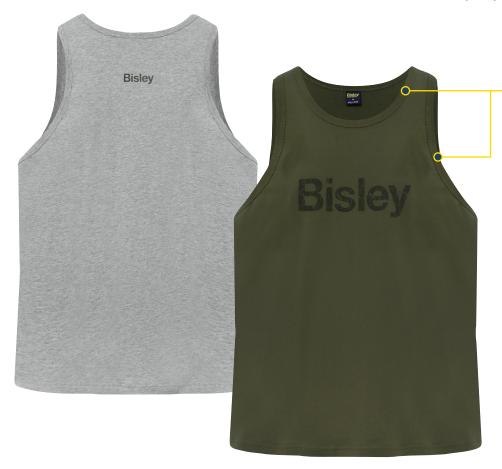

# **BKS063 | BISLEY MEN'S COTTON LOGO SINGLET**

Grey Marle (BGGY)

Army Green (BAGR)

Navy (BPCT)

## **FEATURES**

- / Crew neck style
- Ribbed cotton neck opening and armholes for stretch and shape recovery
- / Bisley exclusive Fresche® antimicrobial treatment to prevent against bacteria, mould and viruses

### **COLOURS**

Grey Marle (BGGY) Army Green (BAGR) Navy (BPCT)