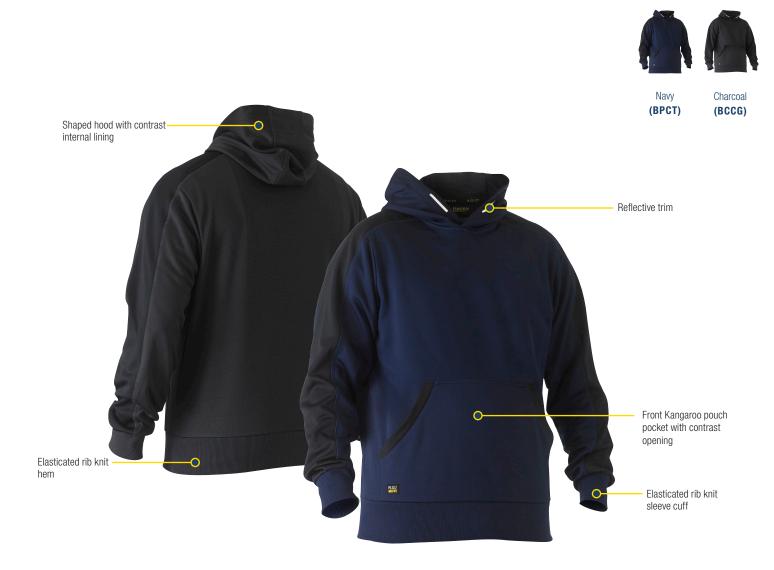

## **FEATURES**

- Recycled Polyester fleece fabric
- / Pullover style
- / Shaped hood with contrast internal lining
- / Front kangaroo pouch pocket
- / Rib cuffs
- / Elasticated rib knit hem

### **COLOURS**

Navy (BPCT) Charcoal (BCCG)